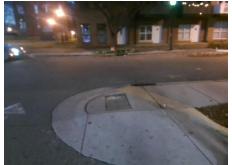

| Total Cost: | \$<br>1850.00 |
|-------------|---------------|
|             |               |

| Field Measurements/Component Compliance |                       |       |      |        |                         |      |
|-----------------------------------------|-----------------------|-------|------|--------|-------------------------|------|
| Comp                                    | liance Description    | Data  | Comp | liance | Description             | Data |
| N/A                                     | Ramp Length (in)      | 56.0  | Yes  | Ramp   | Slope (%)               | 6.8  |
| Yes                                     | Ramp Width (in)       | 54.0  | No   | Ramp   | XSlope (%)              | 11.2 |
| N/A                                     | Flare Type LT         | N/A   | N/A  | Flare  | Type RT                 | N/A  |
| N/A                                     | Flare Slope LT (%)    | N/A   | N/A  | Flare  | Slope RT (%)            | N/A  |
| N/A                                     | Flare Traversable LT? | N/A   | N/A  | Flare  | Traversable RT?         | N/A  |
| N/A                                     | Landing Length (in)   | N/A   | N/A  | DWS    | Provided?               | N/A  |
| N/A                                     | Landing Width (in)    | N/A   | N/A  | DWS    | Contrast?               | N/A  |
| N/A                                     | Landing Slope (%)     | N/A   | N/A  | DWS    | Length (in)             | N/A  |
| N/A                                     | Landing X Slope (%)   | N/A   | N/A  | DWS    | Full Width?             | N/A  |
| N/A                                     | Landing Curb? (Y/N)   | N/A   | N/A  | DWS    | Offset (in)             | N/A  |
| N/A                                     | Shared Landing?       | N/A   |      |        |                         |      |
| N/A                                     | Gutter Ponding?       | N/A   | N/A  | Gutte  | er Slope (%)            | N/A  |
| N/A                                     | Gutter Lip Ht (in)    | N/A   | N/A  | Gutte  | r X Slope (%)           | N/A  |
| N/A                                     | Painted X Walk1?      | No    | N/A  | Paint  | ed X Walk2?             | N/A  |
|                                         | X Walk 1 Direction    | To SE |      | X Wa   | lk 2 Direction          | N/A  |
| N/A                                     | X Walk 1 Width (in)   | N/A   | N/A  | X Wa   | lk 2 Width (in)         | N/A  |
|                                         | X Walk 1 Slope (%)    | 2.2   |      | X Wa   | lk 2 Slope (%)          | N/A  |
|                                         | X Walk 1 X Slope (%)  | 7.3   |      | X Wa   | lk 2 X Slope (%)        | N/A  |
| N/A                                     | Ramp inside XWalk1?   | N/A   | N/A  | Ram    | inside XWalk2?          | N/A  |
|                                         | Road Slope (%)        | N/A   | N/A  | Clear  | Space?                  | N/A  |
|                                         | Road X Slope (%)      | N/A   | N/A  | Clear  | Space to XWalk (in)     | N/A  |
| N/A                                     | Any Obstructions?     | N/A   | N/A  | Storn  | n Grate/Utility Hazard? | N/A  |
|                                         | Obstruction Type      |       |      | Storn  | n Grate/Utility Type    |      |
|                                         |                       | N/A   |      |        |                         | N/A  |
|                                         |                       |       | Yes  | Surfa  | ce Condition? (G/P)     | Good |
| 10, 3011                                |                       |       |      |        |                         |      |