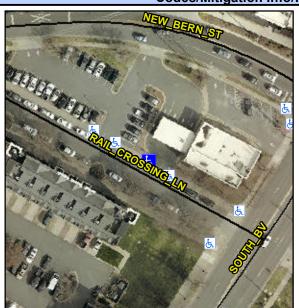

## **Access Compliance Report Public Rights-of-Way** (Curb Ramps)

Intersection ID: 10035338 Main Street: RAIL\_CROSSING\_LN Cross Street: N/A Location: NW Overall Compliance: No Initial Pass/Fail: Fail **Severity Score:** ADA ID: 4EC59CF17508 Ramp Type: Perp 25

## **Codes/Mitigation Info/Possible Solution**

| Street 1 Name           | ENTRANCE |
|-------------------------|----------|
| Stop Condition-Street 2 | None     |
| Street 2 Name           | N/A      |
| Stop Condition-Street 1 | N/A      |