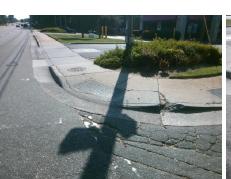

-Street 2 N/A Street 2 Name Stop Condition-Street 1 N/A Possible Solutions: Compliance Description N/A Remove & Replace Entire Ramp. Surveyor Notes: N/A PROW/ADA: Not Found, R304.2.2, R304.5.3

N/A N/A N/A N/A N/A N/A N/A N/A Total Cost: 1850.00

Yes Ramp Width (in) 48.0 N/A Flare Type LT N/A N/A N/A Flare Slope LT (%) N/A Flare Traversable LT? N/A N/A N/A Landing Length (in) N/A Landing Width (in) N/A N/A Landing Slope (%) Landing X Slope (%) N/A Landing Curb? (Y/N) N/A N/A Shared Landing? **Gutter Ponding?** N/A Gutter Lip Ht (in) N/A Painted X Walk1? Yes X Walk 1 Direction To N 100.0 X Walk 1 Width (in) X Walk 1 Slope (%) 1.8 X Walk 1 X Slope (%) 1.0 N/A Ramp inside XWalk1? Yes Road Slope (%) N/A Road X Slope (%) N/A N/A N/A Any Obstructions? **Obstruction Type** N/A

Ramp Length (in)