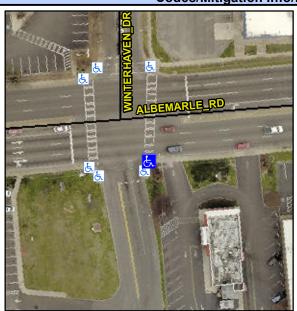

## **Access Compliance Report Public Rights-of-Way** (Curb Ramps)

Data

10.8

2.6

N/A

Good

Intersection ID: 15217 Main Street: ALBEMARLE RD **Cross Street: WINTERHAVEN DR** Location: SE **Overall Compliance: No ADA ID: 4EC7BE8CBDC9** Ramp Type: Perp Initial Pass/Fail: Fail Severity Score: 13.75

Storm Grate/Utility Type

Surface Condition? (G/P)

Storm Grate/Utility Hazard?

Clear Space?

Flare Traversable RT?

Data

72.0

ALBEMARLE RD Street 1 Name Signal Stop Condition-Street 2 N/A Street 2 Name Stop Condition-Street 1 N/A Possible Solutions: Compliance Description N/A Remove & Replace Entire Ramp. Surveyor Notes: N/A PROW/ADA: Not Found, R304.2.2, R304.5.3

N/A N/A N/A N/A N/A N/A N/A N/A Total Cost: 1850.00

Yes Ramp Width (in) 48.0 N/A Flare Type LT N/A N/A N/A Flare Slope LT (%) N/A Flare Traversable LT? N/A N/A N/A Landing Length (in) N/A Landing Width (in) N/A N/A Landing Slope (%) Landing X Slope (%) N/A Landing Curb? (Y/N) N/A N/A Shared Landing? **Gutter Ponding?** N/A Gutter Lip Ht (in) N/A Painted X Walk1? Yes X Walk 1 Direction To N 100.0 X Walk 1 Width (in) X Walk 1 Slope (%) 1.8 X Walk 1 X Slope (%) 1.0 N/A Ramp inside XWalk1? Yes Road Slope (%) N/A Road X Slope (%) N/A N/A N/A Any Obstructions? **Obstruction Type** N/A