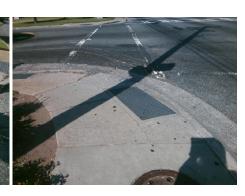

eet 2 N/A Street 2 Name Stop Condition-Street 1 N/A Possible Solutions: Compliance Description N/A Remove & Replace Entire Ramp. Surveyor Notes: N/A PROW/ADA: Not Found, R304.2.2, R304.5.3

N/A N/A N/A N/A N/A N/A N/A N/A Total Cost: 1850.00

Yes Ramp Width (in) 48.0 N/A Flare Type LT N/A N/A N/A Flare Slope LT (%) N/A Flare Traversable LT? N/A N/A N/A Landing Length (in) N/A Landing Width (in) N/A N/A Landing Slope (%) Landing X Slope (%) N/A Landing Curb? (Y/N) N/A N/A Shared Landing? **Gutter Ponding?** N/A Gutter Lip Ht (in) N/A Painted X Walk1? Yes X Walk 1 Direction To N 100.0 X Walk 1 Width (in) X Walk 1 Slope (%) 1.8 X Walk 1 X Slope (%) 1.0 N/A Ramp inside XWalk1? Yes Road Slope (%) N/A Road X Slope (%) N/A N/A N/A Any Obstructions? **Obstruction Type** N/A

Ramp Length (in)