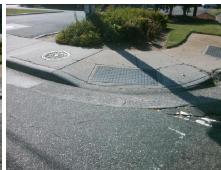

treet 2 N/A Street 2 Name Stop Condition-Street 1 N/A Possible Solutions: Compliance Description N/A Remove & Replace Entire Ramp. Surveyor Notes: N/A PROW/ADA: Not Found, R304.2.2, R304.5.3

N/A N/A N/A N/A N/A N/A N/A N/A Total Cost: 1850.00

Yes Ramp Width (in) 48.0 N/A Flare Type LT N/A N/A N/A Flare Slope LT (%) N/A Flare Traversable LT? N/A N/A N/A Landing Length (in) N/A Landing Width (in) N/A N/A Landing Slope (%) Landing X Slope (%) N/A Landing Curb? (Y/N) N/A N/A Shared Landing? **Gutter Ponding?** N/A Gutter Lip Ht (in) N/A Painted X Walk1? Yes X Walk 1 Direction To N 100.0 X Walk 1 Width (in) X Walk 1 Slope (%) 1.8 X Walk 1 X Slope (%) 1.0 N/A Ramp inside XWalk1? Yes Road Slope (%) N/A Road X Slope (%) N/A N/A N/A Any Obstructions? **Obstruction Type** N/A

Ramp Length (in)