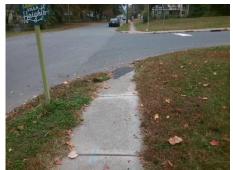

## Field Measurements/Component Compliance

**WOODSIDE AV** Street 1 Name Stop Condition-Street 1 StopSign Street 2 Name Stop Condition-Street 2

Remove & Replace Curb Ramp With Two New Directional Ramps or Equivalent.

Surveyor Notes:

N/A

PROW/ADA:

R304.5.1, R304.5.3

N/A N/A

Total Cost: 3200.00

| Compliance Description |                       | Data  | Comp | liance Description          | Data |
|------------------------|-----------------------|-------|------|-----------------------------|------|
| N/A                    | Ramp Length (in)      | 41.5  | Yes  | BlendTrans Slope (%)        | 0.8  |
| No                     | Ramp Width (in)       | 47.5  | No   | BlendTrans XSlope (%)       | 10.0 |
| N/A                    | Flare Type LT         | N/A   | N/A  | Flare Type RT               | N/A  |
| N/A                    | Flare Slope LT (%)    | N/A   | N/A  | Flare Slope RT (%)          | N/A  |
| N/A                    | Flare Traversable LT? | N/A   | N/A  | Flare Traversable RT?       | N/A  |
| N/A                    | Landing Length (in)   | N/A   | N/A  | DWS Provided?               | N/A  |
| N/A                    | Landing Width (in)    | N/A   | N/A  | DWS Contrast?               | N/A  |
| N/A                    | Landing Slope (%)     | N/A   | N/A  | DWS Length (in)             | N/A  |
| N/A                    | Landing X Slope (%)   | N/A   | N/A  | DWS Full Width?             | N/A  |
| N/A                    | Landing Curb? (Y/N)   | N/A   | N/A  | DWS Offset (in)             | N/A  |
| N/A                    | Shared Landing?       | N/A   |      |                             |      |
| N/A                    | Gutter Ponding?       | N/A   | N/A  | Gutter Slope (%)            | N/A  |
| N/A                    | Gutter Lip Ht (in)    | N/A   | N/A  | Gutter X Slope (%)          | N/A  |
| N/A                    | Painted X Walk1?      | No    | N/A  | Painted X Walk2?            | N/A  |
|                        | X Walk 1 Direction    | To NE |      | X Walk 2 Direction          | N/A  |
|                        | X Walk 1 Width (in)   | N/A   |      | X Walk 2 Width (in)         | N/A  |
|                        | X Walk 1 Slope (%)    | 5.5   |      | X Walk 2 Slope (%)          | N/A  |
|                        | X Walk 1 X Slope (%)  | 3.6   |      | X Walk 2 X Slope (%)        | N/A  |
| N/A                    | Ramp inside XWalk1?   | N/A   | N/A  | Ramp inside XWalk2?         | N/A  |
|                        | Road Slope (%)        | 3.6   |      | Clear Space?                | N/A  |
|                        | Road X Slope (%)      | 5.5   | N/A  | Clear Space to XWalk (in)   | N/A  |
| N/A                    | Any Obstructions?     | N/A   | N/A  | Storm Grate/Utility Hazard? | N/A  |
|                        | Obstruction Type      |       |      | Storm Grate/Utility Type    |      |
|                        |                       | N/A   |      |                             | N/A  |
|                        |                       |       | Yes  | Surface Condition? (G/P)    | Good |

N/A

Curb Slope (%)

2.4