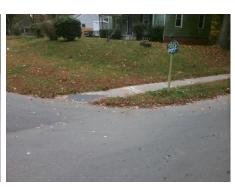

## Field Measurements/Component Compliance

**WOODSIDE AV** Street 1 Name Stop Condition-Street 1 StopSign Street 2 Name Stop Condition-Street 2

Remove & Replace Curb Ramp With Two New Directional Ramps or Equivalent.

Surveyor Notes:

N/A

PROW/ADA:

R304.5.1, R304.5.3

N/A N/A

Total Cost: 3200.00

| Compliance Description |                       | Data  | Comp | liance Description          | Data |
|------------------------|-----------------------|-------|------|-----------------------------|------|
| N/A                    | Ramp Length (in)      | 41.5  | Yes  | BlendTrans Slope (%)        | 0.8  |
| No                     | Ramp Width (in)       | 47.5  | No   | BlendTrans XSlope (%)       | 10.0 |
| N/A                    | Flare Type LT         | N/A   | N/A  | Flare Type RT               | N/A  |
| N/A                    | Flare Slope LT (%)    | N/A   | N/A  | Flare Slope RT (%)          | N/A  |
| N/A                    | Flare Traversable LT? | N/A   | N/A  | Flare Traversable RT?       | N/A  |
| N/A                    | Landing Length (in)   | N/A   | N/A  | DWS Provided?               | N/A  |
| N/A                    | Landing Width (in)    | N/A   | N/A  | DWS Contrast?               | N/A  |
| N/A                    | Landing Slope (%)     | N/A   | N/A  | DWS Length (in)             | N/A  |
| N/A                    | Landing X Slope (%)   | N/A   | N/A  | DWS Full Width?             | N/A  |
| N/A                    | Landing Curb? (Y/N)   | N/A   | N/A  | DWS Offset (in)             | N/A  |
| N/A                    | Shared Landing?       | N/A   |      |                             |      |
| N/A                    | Gutter Ponding?       | N/A   | N/A  | Gutter Slope (%)            | N/A  |
| N/A                    | Gutter Lip Ht (in)    | N/A   | N/A  | Gutter X Slope (%)          | N/A  |
| N/A                    | Painted X Walk1?      | No    | N/A  | Painted X Walk2?            | N/A  |
|                        | X Walk 1 Direction    | To NE |      | X Walk 2 Direction          | N/A  |
|                        | X Walk 1 Width (in)   | N/A   |      | X Walk 2 Width (in)         | N/A  |
|                        | X Walk 1 Slope (%)    | 5.5   |      | X Walk 2 Slope (%)          | N/A  |
|                        | X Walk 1 X Slope (%)  | 3.6   |      | X Walk 2 X Slope (%)        | N/A  |
| N/A                    | Ramp inside XWalk1?   | N/A   | N/A  | Ramp inside XWalk2?         | N/A  |
|                        | Road Slope (%)        | 3.6   |      | Clear Space?                | N/A  |
|                        | Road X Slope (%)      | 5.5   | N/A  | Clear Space to XWalk (in)   | N/A  |
| N/A                    | Any Obstructions?     | N/A   | N/A  | Storm Grate/Utility Hazard? | N/A  |
|                        | Obstruction Type      |       |      | Storm Grate/Utility Type    |      |
|                        |                       | N/A   |      |                             | N/A  |
|                        |                       |       | Yes  | Surface Condition? (G/P)    | Good |

N/A

Curb Slope (%)

2.4