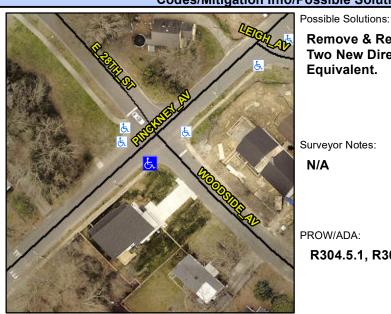

## **Access Compliance Report Public Rights-of-Way** (Curb Ramps)

Intersection ID: 10822 Main Street: PINCKNEY AV **Cross Street: WOODSIDE AV** Location: **ADA ID: 4EC83C2F767E** Ramp Type: BlendTrans1 Initial Pass/Fail: Fail **Overall Compliance: No** Severity Score: 33.75

## Field Measurements/Component Compliance

**WOODSIDE AV** Street 1 Name Stop Condition-Street 1 StopSign Street 2 Name Stop Condition-Street 2

Remove & Replace Curb Ramp With Two New Directional Ramps or Equivalent.