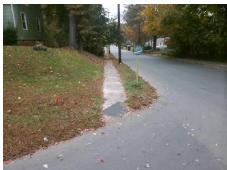

## Field Measurements/Component Compliance

**WOODSIDE AV** Street 1 Name Stop Condition-Street 1 StopSign Street 2 Name Stop Condition-Street 2

Remove & Replace Curb Ramp With Two New Directional Ramps or Equivalent.

Surveyor Notes:

N/A

PROW/ADA:

R304.5.1, R304.5.3

N/A N/A

Total Cost: 3200.00

| Compliance Description |                       | Data  | Comp | liance Description          | Data |
|------------------------|-----------------------|-------|------|-----------------------------|------|
| N/A                    | Ramp Length (in)      | 41.5  | Yes  | BlendTrans Slope (%)        | 0.8  |
| No                     | Ramp Width (in)       | 47.5  | No   | BlendTrans XSlope (%)       | 10.0 |
| N/A                    | Flare Type LT         | N/A   | N/A  | Flare Type RT               | N/A  |
| N/A                    | Flare Slope LT (%)    | N/A   | N/A  | Flare Slope RT (%)          | N/A  |
| N/A                    | Flare Traversable LT? | N/A   | N/A  | Flare Traversable RT?       | N/A  |
| N/A                    | Landing Length (in)   | N/A   | N/A  | DWS Provided?               | N/A  |
| N/A                    | Landing Width (in)    | N/A   | N/A  | DWS Contrast?               | N/A  |
| N/A                    | Landing Slope (%)     | N/A   | N/A  | DWS Length (in)             | N/A  |
| N/A                    | Landing X Slope (%)   | N/A   | N/A  | DWS Full Width?             | N/A  |
| N/A                    | Landing Curb? (Y/N)   | N/A   | N/A  | DWS Offset (in)             | N/A  |
| N/A                    | Shared Landing?       | N/A   |      |                             |      |
| N/A                    | Gutter Ponding?       | N/A   | N/A  | Gutter Slope (%)            | N/A  |
| N/A                    | Gutter Lip Ht (in)    | N/A   | N/A  | Gutter X Slope (%)          | N/A  |
| N/A                    | Painted X Walk1?      | No    | N/A  | Painted X Walk2?            | N/A  |
|                        | X Walk 1 Direction    | To NE |      | X Walk 2 Direction          | N/A  |
|                        | X Walk 1 Width (in)   | N/A   |      | X Walk 2 Width (in)         | N/A  |
|                        | X Walk 1 Slope (%)    | 5.5   |      | X Walk 2 Slope (%)          | N/A  |
|                        | X Walk 1 X Slope (%)  | 3.6   |      | X Walk 2 X Slope (%)        | N/A  |
| N/A                    | Ramp inside XWalk1?   | N/A   | N/A  | Ramp inside XWalk2?         | N/A  |
|                        | Road Slope (%)        | 3.6   |      | Clear Space?                | N/A  |
|                        | Road X Slope (%)      | 5.5   | N/A  | Clear Space to XWalk (in)   | N/A  |
| N/A                    | Any Obstructions?     | N/A   | N/A  | Storm Grate/Utility Hazard? | N/A  |
|                        | Obstruction Type      |       |      | Storm Grate/Utility Type    |      |
|                        |                       | N/A   |      |                             | N/A  |
|                        |                       |       | Yes  | Surface Condition? (G/P)    | Good |

N/A

Curb Slope (%)

2.4