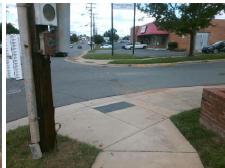

## **Access Compliance Report Public Rights-of-Way** (Curb Ramps)

Intersection ID: 20287 Main Street: SOUTH BV **Cross Street: WICKER\_DR** Location: SE ADA ID: 4ED5B688497E Ramp Type: PerpDiag Initial Pass/Fail: Fail **Overall Compliance: No** Severity Score: 21.25

**Codes/Mitigation Info/Possible Solution** 

**WICKER DR** Street 1 Name Stop Condition-Street 2 StopSign **SOUTH BV** Street 2 Name Stop Condition-Street 1 None Possible Solutions: Remove & Replace Curb Ramp With **Two New Directional Ramps or** Equivalent. Surveyor Notes: N/A PROW/ADA: Not Found, R304.5.1, R304.5.3

Total Cost: 3200.00

| Field Measurements/Component Compliance |                       |      |                        |                             |      |
|-----------------------------------------|-----------------------|------|------------------------|-----------------------------|------|
| Compliance Description                  |                       | Data | Compliance Description |                             | Data |
| N/A                                     | Ramp Length (in)      | 72.0 | Yes                    | Ramp Slope (%)              | 6.6  |
| No                                      | Ramp Width (in)       | 43.5 | No                     | Ramp XSlope (%)             | 6.8  |
| N/A                                     | Flare Type LT         | N/A  | N/A                    | Flare Type RT               | N/A  |
| N/A                                     | Flare Slope LT (%)    | N/A  | N/A                    | Flare Slope RT (%)          | N/A  |
| N/A                                     | Flare Traversable LT? | N/A  | N/A                    | Flare Traversable RT?       | N/A  |
| N/A                                     | Landing Length (in)   | N/A  | N/A                    | DWS Provided?               | N/A  |
| N/A                                     | Landing Width (in)    | N/A  | N/A                    | DWS Contrast?               | N/A  |
| N/A                                     | Landing Slope (%)     | N/A  | N/A                    | DWS Length (in)             | N/A  |
| N/A                                     | Landing X Slope (%)   | N/A  | N/A                    | DWS Full Width?             | N/A  |
| N/A                                     | Landing Curb? (Y/N)   | N/A  | N/A                    | DWS Offset (in)             | N/A  |
| N/A                                     | Shared Landing?       | N/A  |                        |                             |      |
| N/A                                     | Gutter Ponding?       | N/A  | N/A                    | Gutter Slope (%)            | N/A  |
| N/A                                     | Gutter Lip Ht (in)    | N/A  | N/A                    | Gutter X Slope (%)          | N/A  |
| N/A                                     | Painted X Walk1?      | No   | N/A                    | Painted X Walk2?            | No   |
|                                         | X Walk 1 Direction    | To N |                        | X Walk 2 Direction          | To W |
| N/A                                     | X Walk 1 Width (in)   | N/A  | N/A                    | X Walk 2 Width (in)         | N/A  |
|                                         | X Walk 1 Slope (%)    | 0.8  |                        | X Walk 2 Slope (%)          | 2.5  |
|                                         | X Walk 1 X Slope (%)  | 1.6  |                        | X Walk 2 X Slope (%)        | 4.6  |
| N/A                                     | Ramp inside XWalk1?   | N/A  | N/A                    | Ramp inside XWalk2?         | N/A  |
|                                         | Road Slope (%)        | 5.1  | N/A                    | Clear Space?                | N/A  |
|                                         | Road X Slope (%)      | 0.5  | N/A                    | Clear Space to XWalk (in)   | N/A  |
| N/A                                     | Any Obstructions?     | N/A  | N/A                    | Storm Grate/Utility Hazard? | N/A  |
|                                         | Obstruction Type      |      |                        | Storm Grate/Utility Type    |      |
|                                         |                       | N/A  |                        |                             | N/A  |
|                                         |                       |      | Yes                    | Surface Condition? (G/P)    | Good |
|                                         | 1/                    | •    | -                      |                             |      |