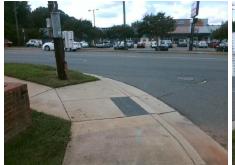

## **Access Compliance Report Public Rights-of-Way** (Curb Ramps)

Intersection ID: 20287 Main Street: SOUTH BV **Cross Street: WICKER\_DR** Location: SE ADA ID: 4ED5B688497E Ramp Type: PerpDiag Initial Pass/Fail: Fail **Overall Compliance: No** Severity Score: 21.25

**Codes/Mitigation Info/Possible Solution** 

**WICKER DR** Street 1 Name Stop Condition-Street 2 StopSign **SOUTH BV** Street 2 Name Stop Condition-Street 1 None Possible Solutions: Remove & Replace Curb Ramp With **Two New Directional Ramps or** Equivalent. Surveyor Notes: N/A PROW/ADA: Not Found, R304.5.1, R304.5.3

Total Cost: 3200.00

| Field Measurements/Component Compliance |                       |      |                        |                             |      |
|-----------------------------------------|-----------------------|------|------------------------|-----------------------------|------|
| Compliance Description                  |                       | Data | Compliance Description |                             | Data |
| N/A                                     | Ramp Length (in)      | 72.0 | Yes                    | Ramp Slope (%)              | 6.6  |
| No                                      | Ramp Width (in)       | 43.5 | No                     | Ramp XSlope (%)             | 6.8  |
| N/A                                     | Flare Type LT         | N/A  | N/A                    | Flare Type RT               | N/A  |
| N/A                                     | Flare Slope LT (%)    | N/A  | N/A                    | Flare Slope RT (%)          | N/A  |
| N/A                                     | Flare Traversable LT? | N/A  | N/A                    | Flare Traversable RT?       | N/A  |
| N/A                                     | Landing Length (in)   | N/A  | N/A                    | DWS Provided?               | N/A  |
| N/A                                     | Landing Width (in)    | N/A  | N/A                    | DWS Contrast?               | N/A  |
| N/A                                     | Landing Slope (%)     | N/A  | N/A                    | DWS Length (in)             | N/A  |
| N/A                                     | Landing X Slope (%)   | N/A  | N/A                    | DWS Full Width?             | N/A  |
| N/A                                     | Landing Curb? (Y/N)   | N/A  | N/A                    | DWS Offset (in)             | N/A  |
| N/A                                     | Shared Landing?       | N/A  |                        |                             |      |
| N/A                                     | Gutter Ponding?       | N/A  | N/A                    | Gutter Slope (%)            | N/A  |
| N/A                                     | Gutter Lip Ht (in)    | N/A  | N/A                    | Gutter X Slope (%)          | N/A  |
| N/A                                     | Painted X Walk1?      | No   | N/A                    | Painted X Walk2?            | No   |
|                                         | X Walk 1 Direction    | To N |                        | X Walk 2 Direction          | To W |
| N/A                                     | X Walk 1 Width (in)   | N/A  | N/A                    | X Walk 2 Width (in)         | N/A  |
|                                         | X Walk 1 Slope (%)    | 0.8  |                        | X Walk 2 Slope (%)          | 2.5  |
|                                         | X Walk 1 X Slope (%)  | 1.6  |                        | X Walk 2 X Slope (%)        | 4.6  |
| N/A                                     | Ramp inside XWalk1?   | N/A  | N/A                    | Ramp inside XWalk2?         | N/A  |
|                                         | Road Slope (%)        | 5.1  | N/A                    | Clear Space?                | N/A  |
|                                         | Road X Slope (%)      | 0.5  | N/A                    | Clear Space to XWalk (in)   | N/A  |
| N/A                                     | Any Obstructions?     | N/A  | N/A                    | Storm Grate/Utility Hazard? | N/A  |
|                                         | Obstruction Type      |      |                        | Storm Grate/Utility Type    |      |
|                                         |                       | N/A  |                        |                             | N/A  |
|                                         |                       |      | Yes                    | Surface Condition? (G/P)    | Good |
|                                         | 1/                    | •    | -                      |                             |      |