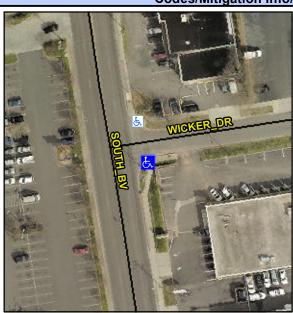

## **Access Compliance Report Public Rights-of-Way** (Curb Ramps)

Intersection ID: 20287 Main Street: SOUTH BV **Cross Street: WICKER\_DR** Location: SE ADA ID: 4ED5B688497E Ramp Type: PerpDiag Initial Pass/Fail: Fail **Overall Compliance: No** Severity Score: 21.25

**Codes/Mitigation Info/Possible Solution** 

**WICKER DR** Street 1 Name Stop Condition-Street 2 StopSign **SOUTH BV** Street 2 Name Stop Condition-Street 1 None Possible Solutions: Remove & Replace Curb Ramp With **Two New Directional Ramps or** Equivalent. Surveyor Notes: N/A PROW/ADA: Not Found, R304.5.1, R304.5.3