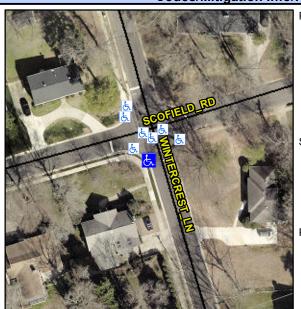

## Access Compliance Report Public Rights-of-Way (Curb Ramps)

Data

61.0

57.0

7.3

8.0

5.1

4.1

N/A

Good 18.5

Intersection ID: N/A Main Street: SCOFIELD\_RD Cross Street: WINTERCREST\_LN Location: S

ADA ID: 4EDA7B100F56 Ramp Type: Combination1 Initial Pass/Fail: Fail Overall Compliance: No Severity Score: 13.75