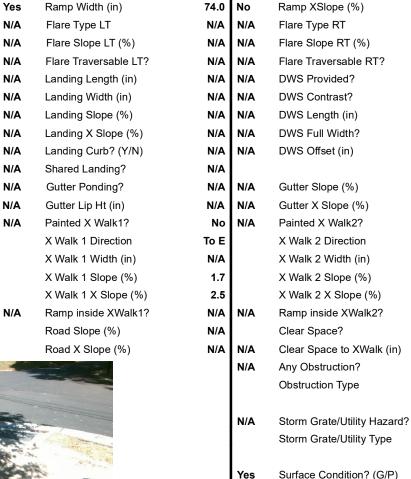

## Access Compliance Report Public Rights-of-Way (Curb Ramps)

Data

61.0

57.0

7.3

8.0

5.1

4.1

N/A

Good 18.5

Intersection ID: N/A Main Street: SCOFIELD\_RD Cross Street: WINTERCREST\_LN Location: S

ADA ID: 4EDA7B100F56 Ramp Type: Combination1 Initial Pass/Fail: Fail Overall Compliance: No Severity Score: 13.75

Compliance Description

Ramp Length LT (in)

Ramp Width LT (in)

Ramp Slope LT (%)

Ramp XSlope LT (%)

Ramp Length (in)

N/A

Yes

No

Yes

N/A

Codes/Mitigation Info/Possible Solution

## Field Measurements/Component Compliance

N/A

Yes

Yes

Yes

Yes

Compliance Description

Ramp Length RT (in)

Ramp Width RT (in)

Ramp Slope RT (%)

Ramp XSlope RT (%)

Ramp Slope (%)

Curb Slope (%)

Data

63.0

59.0

9.9

0.4

36.0

Street 1 Name
StopSign
Stop Condition-Street 1
WINTERCREST LN
Street 2 Name
N/A
Stop Condition-Street 2
N/A

Possible Solutions:

Remove & Replace Entire Ramp.

Surveyor Notes:

N/A