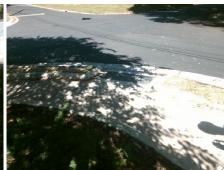

## Access Compliance Report Public Rights-of-Way (Curb Ramps)

Data

61.0

57.0

7.3

8.0

5.1

4.1

N/A

Good 18.5

Intersection ID: N/A Main Street: SCOFIELD\_RD Cross Street: WINTERCREST\_LN Location: S

ADA ID: 4EDA7B100F56 Ramp Type: Combination1 Initial Pass/Fail: Fail Overall Compliance: No Severity Score: 13.75

Compliance Description

Ramp Length LT (in)

Ramp Width LT (in)

Ramp Slope LT (%)

Ramp XSlope LT (%)

Ramp Length (in)

N/A

Yes

## Field Measurements/Component Compliance

N/A

Yes

Yes

Yes

Yes

Compliance Description

Ramp Length RT (in)

Ramp Width RT (in)

Ramp Slope RT (%)

Ramp XSlope RT (%)

Ramp Slope (%)

Curb Slope (%)

Data

63.0

59.0