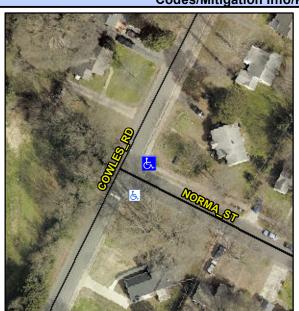

## Access Compliance Report Public Rights-of-Way (Curb Ramps)

Intersection ID: 13821 Main Street: COWLES\_RD Cross Street: NORMA\_ST Location: E

ADA ID: 4EE12D23216F Ramp Type: PerpDiag Initial Pass/Fail: Fail Overall Compliance: No Severity Score: 13.75