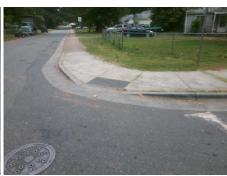

## Field Measurements/Component Compliance

Street 1 Name
Stop Condition-Street 2
Street 2 Name
Stop Condition-Street 1

COWLES ST StopSign NORMA ST StopSign Possible Solutions:

Remove & Replace Curb Ramp With Two New Directional Ramps or Equivalent.

Surveyor Notes:

N/A

PROW/ADA:

Not Found, R304.2.2, R304.5.3

Total Cost: \$ 3200.00

Compliance Description Data Compliance Description Data No N/A Ramp Length (in) 72.0 Ramp Slope (%) 9.1 No Yes Ramp Width (in) 48.0 Ramp XSlope (%) 2.8 N/A Flare Type LT N/A N/A Flare Type RT N/A N/A N/A Flare Slope RT (%) N/A Flare Slope LT (%) N/A N/A Flare Traversable LT? N/A N/A Flare Traversable RT? N/A N/A N/A N/A DWS Provided? N/A Landing Length (in) N/A Landing Width (in) N/A N/A **DWS Contrast?** N/A N/A N/A Landing Slope (%) N/A DWS Length (in) N/A N/A Landing X Slope (%) N/A N/A DWS Full Width? N/A N/A Landing Curb? (Y/N) N/A N/A DWS Offset (in) N/A N/A N/A Shared Landing? N/A Gutter Ponding? N/A N/A Gutter Slope (%) N/A N/A Gutter Lip Ht (in) N/A N/A Gutter X Slope (%) N/A N/A Painted X Walk1? No N/A Painted X Walk2? No X Walk 1 Direction To NW X Walk 2 Direction To SW N/A N/A X Walk 1 Width (in) X Walk 2 Width (in) N/A X Walk 1 Slope (%) 2.9 X Walk 2 Slope (%) 0.9 X Walk 1 X Slope (%) 1.5 X Walk 2 X Slope (%) 4.4 N/A N/A N/A Ramp inside XWalk2? Ramp inside XWalk1? N/A Road Slope (%) 3.7 N/A Clear Space? N/A N/A Road X Slope (%) Clear Space to XWalk (in) N/A 1.6 N/A N/A Any Obstructions? N/A Storm Grate/Utility Hazard? N/A **Obstruction Type** Storm Grate/Utility Type N/A N/A Yes Surface Condition? (G/P) Good