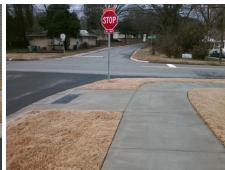

## **Access Compliance Report Public Rights-of-Way** (Curb Ramps)

Data

5.7

2.9

N/A

Good

Main Street: MARLOWE AV Intersection ID: 12134 Cross Street: BERRYHILL RD Location: NE **Overall Compliance: No Severity Score:** 10 ADA ID: 4EE37737E813 Ramp Type: Perp Initial Pass/Fail: Fail

Flare Traversable LT?

MARLOWE AV Street 1 Name Stop Condition-Street 2 StopSign N/A Street 2 Name Stop Condition-Street 1 N/A

| 71 CCCIDIC CCIALICII          |      | 1 10101 1110        |
|-------------------------------|------|---------------------|
| Possible Solutions:           | Comp | liance Description  |
| Remove & Replace Entire Ramp. | N/A  | Ramp Length (in)    |
| ·                             | No   | Ramp Width (in)     |
|                               | N/A  | Flare Type LT       |
|                               | N/A  | Flare Slope LT (%)  |
|                               | N/A  | Flare Traversable L |
|                               | N/A  | Landing Length (in) |
| Surveyor Notes:               | N/A  | Landing Width (in)  |
| N/A                           | N/A  | Landing Slope (%)   |
|                               | N/A  | Landing X Slope (%  |
|                               | N/A  | Landing Curb? (Y/N  |
|                               | N/A  | Shared Landing?     |
| PROW/ADA:                     | N/A  | Gutter Ponding?     |
| Not Found, R304.5.1, R304.5.3 | N/A  | Gutter Lip Ht (in)  |
|                               | N/A  | Painted X Walk1?    |
|                               |      | X Walk 1 Direction  |
|                               | N/A  | X Walk 1 Width (in) |
|                               |      | X Walk 1 Slope (%)  |
|                               |      | X Walk 1 X Slope (% |
|                               | N/A  | Ramp inside XWalk   |
|                               |      | Road Slope (%)      |
|                               |      | D 137 O1 (07)       |