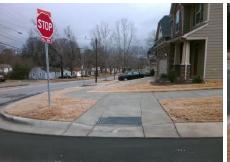

## **Access Compliance Report Public Rights-of-Way** (Curb Ramps)

Data

5.7

2.9

N/A

Good

Main Street: MARLOWE AV Intersection ID: 12134 Cross Street: BERRYHILL RD Location: NE **Overall Compliance: No Severity Score:** 10 ADA ID: 4EE37737E813 Ramp Type: Perp Initial Pass/Fail: Fail

Flare Traversable LT?

MARLOWE AV Street 1 Name Stop Condition-Street 2 StopSign N/A Street 2 Name Stop Condition-Street 1 N/A

| 71 CCCIDIC CCIALICII          |      | 1 10101 1110        |
|-------------------------------|------|---------------------|
| Possible Solutions:           | Comp | liance Description  |
| Remove & Replace Entire Ramp. | N/A  | Ramp Length (in)    |
| ·                             | No   | Ramp Width (in)     |
|                               | N/A  | Flare Type LT       |
|                               | N/A  | Flare Slope LT (%)  |
|                               | N/A  | Flare Traversable L |
|                               | N/A  | Landing Length (in) |
| Surveyor Notes:               | N/A  | Landing Width (in)  |
| N/A                           | N/A  | Landing Slope (%)   |
|                               | N/A  | Landing X Slope (%  |
|                               | N/A  | Landing Curb? (Y/N  |
|                               | N/A  | Shared Landing?     |
| PROW/ADA:                     | N/A  | Gutter Ponding?     |
| Not Found, R304.5.1, R304.5.3 | N/A  | Gutter Lip Ht (in)  |
|                               | N/A  | Painted X Walk1?    |
|                               |      | X Walk 1 Direction  |
|                               | N/A  | X Walk 1 Width (in) |
|                               |      | X Walk 1 Slope (%)  |
|                               |      | X Walk 1 X Slope (% |
|                               | N/A  | Ramp inside XWalk   |
|                               |      | Road Slope (%)      |
|                               |      | D 137 O1 (07)       |