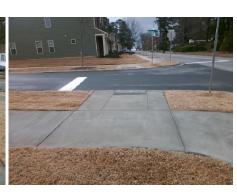

## **Access Compliance Report Public Rights-of-Way** (Curb Ramps)

Data

5.7

2.9

N/A

Good

Main Street: MARLOWE AV Intersection ID: 12134 Cross Street: BERRYHILL RD Location: NE **Overall Compliance: No Severity Score:** 10 ADA ID: 4EE37737E813 Ramp Type: Perp Initial Pass/Fail: Fail

Flare Traversable LT?

MARLOWE AV Street 1 Name Stop Condition-Street 2 StopSign N/A Street 2 Name Stop Condition-Street 1 N/A

| 71 CCCIDIC CCIALICII          |      | 1 10101 1110        |
|-------------------------------|------|---------------------|
| Possible Solutions:           | Comp | liance Description  |
| Remove & Replace Entire Ramp. | N/A  | Ramp Length (in)    |
| ·                             | No   | Ramp Width (in)     |
|                               | N/A  | Flare Type LT       |
|                               | N/A  | Flare Slope LT (%)  |
|                               | N/A  | Flare Traversable L |
|                               | N/A  | Landing Length (in) |
| Surveyor Notes:               | N/A  | Landing Width (in)  |
| N/A                           | N/A  | Landing Slope (%)   |
|                               | N/A  | Landing X Slope (%  |
|                               | N/A  | Landing Curb? (Y/N  |
|                               | N/A  | Shared Landing?     |
| PROW/ADA:                     | N/A  | Gutter Ponding?     |
| Not Found, R304.5.1, R304.5.3 | N/A  | Gutter Lip Ht (in)  |
|                               | N/A  | Painted X Walk1?    |
|                               |      | X Walk 1 Direction  |
|                               | N/A  | X Walk 1 Width (in) |
|                               |      | X Walk 1 Slope (%)  |
|                               |      | X Walk 1 X Slope (% |
|                               | N/A  | Ramp inside XWalk   |
|                               |      | Road Slope (%)      |
|                               |      | D 137 O1 (07)       |