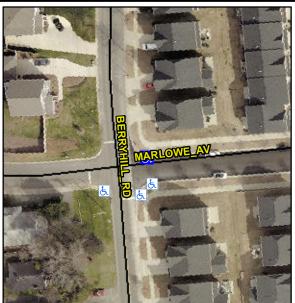

## **Access Compliance Report Public Rights-of-Way** (Curb Ramps)

Data

5.7

2.9

N/A

Good

Main Street: MARLOWE AV Intersection ID: 12134 Cross Street: BERRYHILL RD Location: NE **Overall Compliance: No Severity Score:** 10 ADA ID: 4EE37737E813 Ramp Type: Perp Initial Pass/Fail: Fail