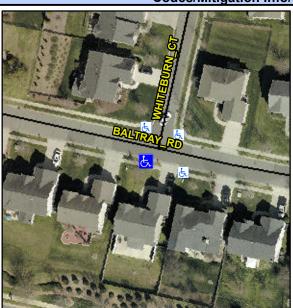

## Access Compliance Report Public Rights-of-Way (Curb Ramps)

Intersection ID: 46499Main Street:WHITEBURN\_CTCross Street:BALTRAY\_RDLocation:SWADA ID: 4EE80CDFA451Ramp Type:PerpInitial Pass/Fail:FailOverall Compliance:NoSeverity Score:33.75

## Field Measurements/Component Compliance

| Street 1 Name           | BALTRAY RD |
|-------------------------|------------|
| Stop Condition-Street 2 | None       |
| Street 2 Name           | N/A        |
| Stop Condition-Street 1 | N/A        |