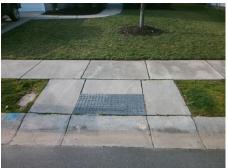

Possible Solutions:

Remove & Replace Entire Ramp.

Surveyor Notes:

N/A

PROW/ADA:

Not Found, R304.5.1, R304.2.2

| STO CO |  |
|--------|--|
|        |  |
|        |  |

Total Cost:

| Field Measurements/Component Compliance |                       |       |      |                           |                         |      |
|-----------------------------------------|-----------------------|-------|------|---------------------------|-------------------------|------|
| Comp                                    | liance Description    | Data  | Comp | liance                    | Description             | Data |
| N/A                                     | Ramp Length (in)      | 47.0  | No   | Ramp                      | Slope (%)               | 12.5 |
| No                                      | Ramp Width (in)       | 47.5  | Yes  | Ramp                      | XSlope (%)              | 1.0  |
| N/A                                     | Flare Type LT         | N/A   | N/A  | N/A Flare Type RT         |                         | N/A  |
| N/A                                     | Flare Slope LT (%)    | N/A   | N/A  | N/A Flare Slope RT (%)    |                         | N/A  |
| N/A                                     | Flare Traversable LT? | N/A   | N/A  | I/A Flare Traversable RT? |                         |      |
| N/A                                     | Landing Length (in)   | N/A   | N/A  | DWS                       | Provided?               | N/A  |
| N/A                                     | Landing Width (in)    | N/A   | N/A  | DWS                       | Contrast?               | N/A  |
| N/A                                     | Landing Slope (%)     | N/A   | N/A  | DWS                       | Length (in)             | N/A  |
| N/A                                     | Landing X Slope (%)   | N/A   | N/A  | DWS                       | Full Width?             | N/A  |
| N/A                                     | Landing Curb? (Y/N)   | N/A   | N/A  | DWS                       | Offset (in)             | N/A  |
| N/A                                     | Shared Landing?       | N/A   |      |                           |                         |      |
| N/A                                     | Gutter Ponding?       | N/A   | N/A  | Gutte                     | r Slope (%)             | N/A  |
| N/A                                     | Gutter Lip Ht (in)    | N/A   | N/A  | Gutte                     | r X Slope (%)           | N/A  |
| N/A                                     | Painted X Walk1?      | No    | N/A  | Paint                     | ed X Walk2?             | N/A  |
|                                         | X Walk 1 Direction    | To NE |      | X Wa                      | lk 2 Direction          | N/A  |
| N/A                                     | X Walk 1 Width (in)   | N/A   | N/A  | X Wa                      | lk 2 Width (in)         | N/A  |
|                                         | X Walk 1 Slope (%)    | 2.4   |      | X Wa                      | lk 2 Slope (%)          | N/A  |
|                                         | X Walk 1 X Slope (%)  | 1.0   |      | X Wa                      | lk 2 X Slope (%)        | N/A  |
| N/A                                     | Ramp inside XWalk1?   | N/A   | N/A  | Ram                       | inside XWalk2?          | N/A  |
|                                         | Road Slope (%)        | N/A   | N/A  | Clear                     | Space?                  | N/A  |
|                                         | Road X Slope (%)      | N/A   | N/A  | Clear                     | Space to XWalk (in)     | N/A  |
| N/A                                     | Any Obstructions?     | N/A   | N/A  | Storn                     | n Grate/Utility Hazard? | N/A  |
|                                         | Obstruction Type      |       |      | Storn                     | n Grate/Utility Type    |      |
|                                         |                       | N/A   |      |                           |                         | N/A  |
|                                         |                       |       | Yes  | Surfa                     | ce Condition? (G/P)     | Good |
|                                         |                       |       |      |                           |                         |      |