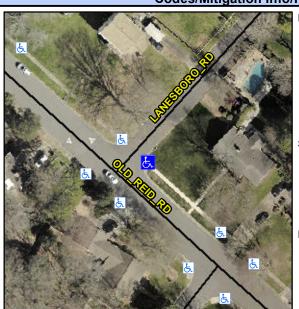

## Access Compliance Report Public Rights-of-Way (Curb Ramps)

Intersection ID: 20847 Main Street: LANESBORO\_RD Cross Street: OLD\_REID\_RD Location: E

ADA ID: 4EE970139731 Ramp Type: PerpDiag Initial Pass/Fail: Fail Overall Compliance: No Severity Score: 13.75

## Field Measurements/Component Compliance

Street 1 Name
Stop Condition-Street 2
Street 2 Name
Stop Condition-Street 1

LANESBORO RD StopSign OLD REID RD None Possible Solutions:

Remove & Replace Curb Ramp With Two New Directional Ramps or Equivalent.