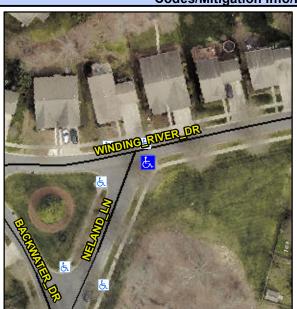

## **Access Compliance Report Public Rights-of-Way** (Curb Ramps)

Intersection ID: 29985 Main Street: NELAND\_LN Cross Street: WINDING\_RIVER\_DR Location: S **Overall Compliance: No ADA ID: 4EEC75B5BCDA** Ramp Type: Perp Initial Pass/Fail: Fail **Severity Score:** 25

**Codes/Mitigation Info/Possible Solution** 

| Street 1 Name           | WINDING RIVER DR |
|-------------------------|------------------|
| Stop Condition-Street 2 | None             |
| Street 2 Name           | N/A              |
| Stop Condition-Street 1 | N/A              |