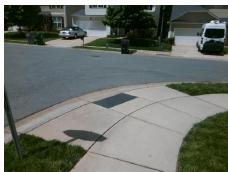

## Field Measurements/Component Compliance

Street 1 Name FIRCREST DR
Stop Condition-Street 2 None
Street 2 Name WHIPPET RIDGE CT
Stop Condition-Street 1 StopSign

Possible Solutions:

Remove & Replace Curb Ramp With Two New Directional Ramps or Equivalent.

Surveyor Notes:

N/A

PROW/ADA:

R304.5.3

Compliance Description Data Compliance Description Data Yes N/A Ramp Length (in) 48.0 Ramp Slope (%) 6.8 48.0 No Ramp XSlope (%) Yes Ramp Width (in) 6.4 N/A N/A Flare Type LT N/A Flare Type RT N/A N/A N/A N/A Flare Slope RT (%) N/A Flare Slope LT (%) N/A Flare Traversable LT? N/A N/A Flare Traversable RT? N/A N/A N/A N/A **DWS Provided?** N/A Landing Length (in) N/A Landing Width (in) N/A N/A **DWS Contrast?** N/A N/A N/A N/A Landing Slope (%) DWS Length (in) N/A N/A Landing X Slope (%) N/A N/A DWS Full Width? N/A N/A Landing Curb? (Y/N) N/A N/A DWS Offset (in) N/A N/A N/A Shared Landing? N/A **Gutter Ponding?** N/A N/A Gutter Slope (%) N/A N/A Gutter Lip Ht (in) N/A N/A Gutter X Slope (%) N/A N/A Painted X Walk1? No N/A Painted X Walk2? No X Walk 1 Direction To W X Walk 2 Direction To S N/A N/A N/A X Walk 2 Width (in) X Walk 1 Width (in) N/A X Walk 1 Slope (%) 0.3 X Walk 2 Slope (%) 5.0 X Walk 1 X Slope (%) 5.0 X Walk 2 X Slope (%) 2.2 N/A N/A N/A Ramp inside XWalk2? N/A Ramp inside XWalk1? Road Slope (%) 3.4 N/A Clear Space? N/A N/A Road X Slope (%) 3.6 Clear Space to XWalk (in) N/A N/A N/A N/A Any Obstructions? Storm Grate/Utility Hazard? N/A **Obstruction Type** Storm Grate/Utility Type N/A N/A Yes Surface Condition? (G/P) Good