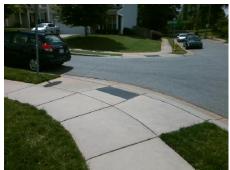

## Field Measurements/Component Compliance

Street 1 Name FIRCREST DR
Stop Condition-Street 2 None
Street 2 Name WHIPPET RIDGE CT
Stop Condition-Street 1 StopSign

Possible Solutions:

Remove & Replace Curb Ramp With Two New Directional Ramps or Equivalent.

Surveyor Notes:

N/A

PROW/ADA:

R304.5.3

Compliance Description Data Compliance Description Data Yes N/A Ramp Length (in) 48.0 Ramp Slope (%) 6.8 48.0 No Ramp XSlope (%) Yes Ramp Width (in) 6.4 N/A N/A Flare Type LT N/A Flare Type RT N/A N/A N/A N/A Flare Slope RT (%) N/A Flare Slope LT (%) N/A Flare Traversable LT? N/A N/A Flare Traversable RT? N/A N/A N/A N/A **DWS Provided?** N/A Landing Length (in) N/A Landing Width (in) N/A N/A **DWS Contrast?** N/A N/A N/A N/A Landing Slope (%) DWS Length (in) N/A N/A Landing X Slope (%) N/A N/A DWS Full Width? N/A N/A Landing Curb? (Y/N) N/A N/A DWS Offset (in) N/A N/A N/A Shared Landing? N/A **Gutter Ponding?** N/A N/A Gutter Slope (%) N/A N/A Gutter Lip Ht (in) N/A N/A Gutter X Slope (%) N/A N/A Painted X Walk1? No N/A Painted X Walk2? No X Walk 1 Direction To W X Walk 2 Direction To S N/A N/A N/A X Walk 2 Width (in) X Walk 1 Width (in) N/A X Walk 1 Slope (%) 0.3 X Walk 2 Slope (%) 5.0 X Walk 1 X Slope (%) 5.0 X Walk 2 X Slope (%) 2.2 N/A N/A N/A Ramp inside XWalk2? N/A Ramp inside XWalk1? Road Slope (%) 3.4 N/A Clear Space? N/A N/A Road X Slope (%) 3.6 Clear Space to XWalk (in) N/A N/A N/A N/A Any Obstructions? Storm Grate/Utility Hazard? N/A **Obstruction Type** Storm Grate/Utility Type N/A N/A Yes Surface Condition? (G/P) Good