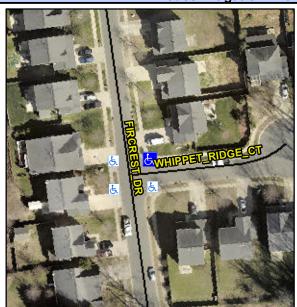

## Access Compliance Report Public Rights-of-Way (Curb Ramps)

Intersection ID: 51181 Main Street: FIRCREST\_DR Cross Street: WHIPPET\_RIDGE\_CT Location: NE

ADA ID: 4EED3DE4135F Ramp Type: PerpDiag Initial Pass/Fail: Fail Overall Compliance: No Severity Score: 12.5

## Field Measurements/Component Compliance

Street 1 Name FIRCREST DR
Stop Condition-Street 2 None
Street 2 Name WHIPPET RIDGE CT
Stop Condition-Street 1 StopSign

Possible Solutions:

Remove & Replace Curb Ramp With Two New Directional Ramps or Equivalent.