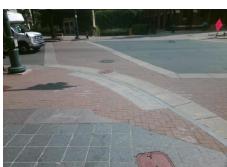

3200.00

| Field Measurements/Component Compliance |                       |       |      |                             |       |  |
|-----------------------------------------|-----------------------|-------|------|-----------------------------|-------|--|
| Compliance Description                  |                       | Data  | Comp | liance Description          | Data  |  |
| N/A                                     | Ramp Length (in)      | 74.0  | No   | Ramp Slope (%)              | 11.1  |  |
| Yes                                     | Ramp Width (in)       | 166.0 | Yes  | Ramp XSlope (%)             | 0.7   |  |
| N/A                                     | Flare Type LT         | N/A   | N/A  | Flare Type RT               | N/A   |  |
| N/A                                     | Flare Slope LT (%)    | N/A   | N/A  | Flare Slope RT (%)          | N/A   |  |
| N/A                                     | Flare Traversable LT? | N/A   | N/A  | Flare Traversable RT?       | N/A   |  |
| N/A                                     | Landing Length (in)   | N/A   | N/A  | DWS Provided?               | N/A   |  |
| N/A                                     | Landing Width (in)    | N/A   | N/A  | DWS Contrast?               | N/A   |  |
| N/A                                     | Landing Slope (%)     | N/A   | N/A  | DWS Length (in)             | N/A   |  |
| N/A                                     | Landing X Slope (%)   | N/A   | N/A  | DWS Full Width?             | N/A   |  |
| N/A                                     | Landing Curb? (Y/N)   | N/A   | N/A  | DWS Offset (in)             | N/A   |  |
| N/A                                     | Shared Landing?       | N/A   |      |                             |       |  |
| N/A                                     | Gutter Ponding?       | N/A   | N/A  | Gutter Slope (%)            | N/A   |  |
| N/A                                     | Gutter Lip Ht (in)    | N/A   | N/A  | Gutter X Slope (%)          | N/A   |  |
| N/A                                     | Painted X Walk1?      | Yes   | N/A  | Painted X Walk2?            | Yes   |  |
|                                         | X Walk 1 Direction    | To SW |      | X Walk 2 Direction          | To SE |  |
| N/A                                     | X Walk 1 Width (in)   | 140.0 | N/A  | X Walk 2 Width (in)         | 145.0 |  |
|                                         | X Walk 1 Slope (%)    | 3.6   |      | X Walk 2 Slope (%)          | 1.4   |  |
|                                         | X Walk 1 X Slope (%)  | 1.0   |      | X Walk 2 X Slope (%)        | 4.0   |  |
| N/A                                     | Ramp inside XWalk1?   | Yes   | N/A  | Ramp inside XWalk2?         | Yes   |  |
|                                         | Road Slope (%)        | 0.7   | N/A  | Clear Space?                | N/A   |  |
|                                         | Road X Slope (%)      | 4.2   | N/A  | Clear Space to XWalk (in)   | N/A   |  |
| N/A                                     | Any Obstructions?     | N/A   | N/A  | Storm Grate/Utility Hazard? | N/A   |  |
|                                         | Obstruction Type      |       |      | Storm Grate/Utility Type    |       |  |
|                                         |                       | N/A   |      |                             | N/A   |  |
|                                         |                       |       | Yes  | Surface Condition? (G/P)    | Good  |  |