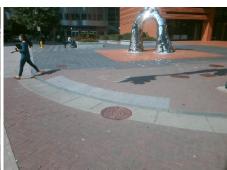

3200.00

| Field Measurements/Component Compliance |                       |       |      |                             |       |  |
|-----------------------------------------|-----------------------|-------|------|-----------------------------|-------|--|
| Compliance Description                  |                       | Data  | Comp | liance Description          | Data  |  |
| N/A                                     | Ramp Length (in)      | 74.0  | No   | Ramp Slope (%)              | 11.1  |  |
| Yes                                     | Ramp Width (in)       | 166.0 | Yes  | Ramp XSlope (%)             | 0.7   |  |
| N/A                                     | Flare Type LT         | N/A   | N/A  | Flare Type RT               | N/A   |  |
| N/A                                     | Flare Slope LT (%)    | N/A   | N/A  | Flare Slope RT (%)          | N/A   |  |
| N/A                                     | Flare Traversable LT? | N/A   | N/A  | Flare Traversable RT?       | N/A   |  |
| N/A                                     | Landing Length (in)   | N/A   | N/A  | DWS Provided?               | N/A   |  |
| N/A                                     | Landing Width (in)    | N/A   | N/A  | DWS Contrast?               | N/A   |  |
| N/A                                     | Landing Slope (%)     | N/A   | N/A  | DWS Length (in)             | N/A   |  |
| N/A                                     | Landing X Slope (%)   | N/A   | N/A  | DWS Full Width?             | N/A   |  |
| N/A                                     | Landing Curb? (Y/N)   | N/A   | N/A  | DWS Offset (in)             | N/A   |  |
| N/A                                     | Shared Landing?       | N/A   |      |                             |       |  |
| N/A                                     | Gutter Ponding?       | N/A   | N/A  | Gutter Slope (%)            | N/A   |  |
| N/A                                     | Gutter Lip Ht (in)    | N/A   | N/A  | Gutter X Slope (%)          | N/A   |  |
| N/A                                     | Painted X Walk1?      | Yes   | N/A  | Painted X Walk2?            | Yes   |  |
|                                         | X Walk 1 Direction    | To SW |      | X Walk 2 Direction          | To SE |  |
| N/A                                     | X Walk 1 Width (in)   | 140.0 | N/A  | X Walk 2 Width (in)         | 145.0 |  |
|                                         | X Walk 1 Slope (%)    | 3.6   |      | X Walk 2 Slope (%)          | 1.4   |  |
|                                         | X Walk 1 X Slope (%)  | 1.0   |      | X Walk 2 X Slope (%)        | 4.0   |  |
| N/A                                     | Ramp inside XWalk1?   | Yes   | N/A  | Ramp inside XWalk2?         | Yes   |  |
|                                         | Road Slope (%)        | 0.7   | N/A  | Clear Space?                | N/A   |  |
|                                         | Road X Slope (%)      | 4.2   | N/A  | Clear Space to XWalk (in)   | N/A   |  |
| N/A                                     | Any Obstructions?     | N/A   | N/A  | Storm Grate/Utility Hazard? | N/A   |  |
|                                         | Obstruction Type      |       |      | Storm Grate/Utility Type    |       |  |
|                                         |                       | N/A   |      |                             | N/A   |  |
|                                         |                       |       | Yes  | Surface Condition? (G/P)    | Good  |  |