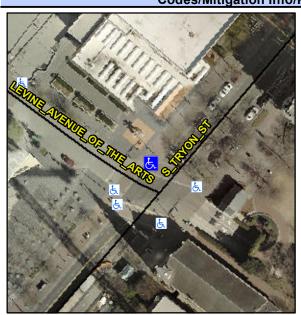

## **Access Compliance Report Public Rights-of-Way** (Curb Ramps)

Intersection ID: 12646 Main Street: LEVINE\_AVENUE\_OF\_THE\_ART3oss Street: S\_TRYON\_ST Location: N

**Overall Compliance: No** ADA ID: 4F0120BBE39B Ramp Type: PerpDiag Initial Pass/Fail: Fail **Severity Score:** 12.5

## **Codes/Mitigation Info/Possible Solution**

Possible Solutions: Remove & Replace Curb Ramp With **Two New Directional Ramps or** Equivalent. Surveyor Notes: N/A PROW/ADA:

R304.2.2

Total Cost:

| Street 1 Name           | LEVINE AVENUE OF THE ARTS |
|-------------------------|---------------------------|
| Stop Condition-Street 2 | Signal                    |
| Street 2 Name           | S TRYON ST                |
| Stop Condition-Street 1 | Signal                    |
|                         |                           |
|                         |                           |