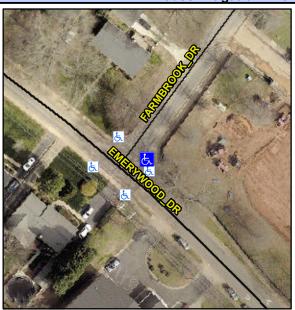

## **Access Compliance Report Public Rights-of-Way** (Curb Ramps)

Data

8.5

1.1

N/A

Good

**Cross Street: FARMBROOK DR** Intersection ID: 20081 Main Street: EMERYWOOD DR Location: Ε **Overall Compliance: No Severity Score:** 12.5 ADA ID: 4F049392F9FC Ramp Type: Perp Initial Pass/Fail: Fail