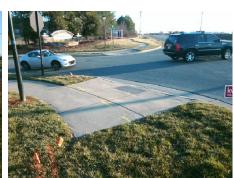

Total Cost:

3200.00

| Field Measurements/Component Compliance |                       |       |      |                             |      |
|-----------------------------------------|-----------------------|-------|------|-----------------------------|------|
| Compliance Description                  |                       | Data  | Comp | liance Description          | Data |
| N/A                                     | Ramp Length (in)      | 71.0  | Yes  | BlendTrans Slope (%)        | 1.4  |
| No                                      | Ramp Width (in)       | 47.0  | No   | BlendTrans XSlope (%)       | 5.1  |
| N/A                                     | Flare Type LT         | N/A   | N/A  | Flare Type RT               | N/A  |
| N/A                                     | Flare Slope LT (%)    | N/A   | N/A  | Flare Slope RT (%)          | N/A  |
| N/A                                     | Flare Traversable LT? | N/A   | N/A  | Flare Traversable RT?       | N/A  |
| N/A                                     | Landing Length (in)   | N/A   | N/A  | DWS Provided?               | N/A  |
| N/A                                     | Landing Width (in)    | N/A   | N/A  | DWS Contrast?               | N/A  |
| N/A                                     | Landing Slope (%)     | N/A   | N/A  | DWS Length (in)             | N/A  |
| N/A                                     | Landing X Slope (%)   | N/A   | N/A  | DWS Full Width?             | N/A  |
| N/A                                     | Landing Curb? (Y/N)   | N/A   | N/A  | DWS Offset (in)             | N/A  |
| N/A                                     | Shared Landing?       | N/A   |      |                             |      |
| N/A                                     | Gutter Ponding?       | N/A   | N/A  | Gutter Slope (%)            | N/A  |
| N/A                                     | Gutter Lip Ht (in)    | N/A   | N/A  | Gutter X Slope (%)          | N/A  |
| N/A                                     | Painted X Walk1?      | No    | N/A  | Painted X Walk2?            | N/A  |
|                                         | X Walk 1 Direction    | To NE |      | X Walk 2 Direction          | N/A  |
|                                         | X Walk 1 Width (in)   | N/A   |      | X Walk 2 Width (in)         | N/A  |
|                                         | X Walk 1 Slope (%)    | 2.4   |      | X Walk 2 Slope (%)          | N/A  |
|                                         | X Walk 1 X Slope (%)  | 5.0   |      | X Walk 2 X Slope (%)        | N/A  |
| N/A                                     | Ramp inside XWalk1?   | N/A   | N/A  | Ramp inside XWalk2?         | N/A  |
|                                         | Road Slope (%)        | 5.0   |      | Clear Space?                | N/A  |
|                                         | Road X Slope (%)      | 2.4   | N/A  | Clear Space to XWalk (in)   | N/A  |
| N/A                                     | Any Obstructions?     | N/A   | N/A  | Storm Grate/Utility Hazard? | N/A  |
|                                         | Obstruction Type      |       |      | Storm Grate/Utility Type    |      |
|                                         |                       | N/A   |      |                             | N/A  |
|                                         |                       |       | Yes  | Surface Condition? (G/P)    | Good |
|                                         |                       |       | N/A  | Curb Slope (%)              | 4.1  |