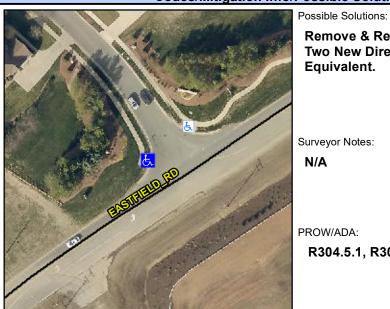

## **Access Compliance Report Public Rights-of-Way** (Curb Ramps)

Intersection ID: 47628 Main Street: EASTFIELD RD **Cross Street: WALLACE POND DR** Location: NW ADA ID: 4F0575758C50 Ramp Type: BlendTrans1 Initial Pass/Fail: Fail **Overall Compliance: No** Severity Score: 21.25

**Codes/Mitigation Info/Possible Solution** 

Street 1 Name Stop Condition-Street 1 Street 2 Name

**Remove & Replace Curb Ramp With Two New Directional Ramps or** Equivalent.

Surveyor Notes:

N/A

PROW/ADA:

R304.5.1, R304.5.3