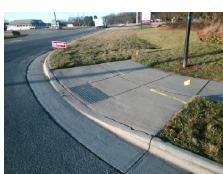

Total Cost:

3200.00

| Field Measurements/Component Compliance |                       |       |      |                             |      |
|-----------------------------------------|-----------------------|-------|------|-----------------------------|------|
| Compliance Description                  |                       | Data  | Comp | liance Description          | Data |
| N/A                                     | Ramp Length (in)      | 71.0  | Yes  | BlendTrans Slope (%)        | 1.4  |
| No                                      | Ramp Width (in)       | 47.0  | No   | BlendTrans XSlope (%)       | 5.1  |
| N/A                                     | Flare Type LT         | N/A   | N/A  | Flare Type RT               | N/A  |
| N/A                                     | Flare Slope LT (%)    | N/A   | N/A  | Flare Slope RT (%)          | N/A  |
| N/A                                     | Flare Traversable LT? | N/A   | N/A  | Flare Traversable RT?       | N/A  |
| N/A                                     | Landing Length (in)   | N/A   | N/A  | DWS Provided?               | N/A  |
| N/A                                     | Landing Width (in)    | N/A   | N/A  | DWS Contrast?               | N/A  |
| N/A                                     | Landing Slope (%)     | N/A   | N/A  | DWS Length (in)             | N/A  |
| N/A                                     | Landing X Slope (%)   | N/A   | N/A  | DWS Full Width?             | N/A  |
| N/A                                     | Landing Curb? (Y/N)   | N/A   | N/A  | DWS Offset (in)             | N/A  |
| N/A                                     | Shared Landing?       | N/A   |      |                             |      |
| N/A                                     | Gutter Ponding?       | N/A   | N/A  | Gutter Slope (%)            | N/A  |
| N/A                                     | Gutter Lip Ht (in)    | N/A   | N/A  | Gutter X Slope (%)          | N/A  |
| N/A                                     | Painted X Walk1?      | No    | N/A  | Painted X Walk2?            | N/A  |
|                                         | X Walk 1 Direction    | To NE |      | X Walk 2 Direction          | N/A  |
|                                         | X Walk 1 Width (in)   | N/A   |      | X Walk 2 Width (in)         | N/A  |
|                                         | X Walk 1 Slope (%)    | 2.4   |      | X Walk 2 Slope (%)          | N/A  |
|                                         | X Walk 1 X Slope (%)  | 5.0   |      | X Walk 2 X Slope (%)        | N/A  |
| N/A                                     | Ramp inside XWalk1?   | N/A   | N/A  | Ramp inside XWalk2?         | N/A  |
|                                         | Road Slope (%)        | 5.0   |      | Clear Space?                | N/A  |
|                                         | Road X Slope (%)      | 2.4   | N/A  | Clear Space to XWalk (in)   | N/A  |
| N/A                                     | Any Obstructions?     | N/A   | N/A  | Storm Grate/Utility Hazard? | N/A  |
|                                         | Obstruction Type      |       |      | Storm Grate/Utility Type    |      |
|                                         |                       | N/A   |      |                             | N/A  |
|                                         |                       |       | Yes  | Surface Condition? (G/P)    | Good |
|                                         |                       |       | N/A  | Curb Slope (%)              | 4.1  |