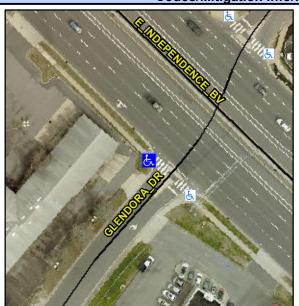

## Access Compliance Report Public Rights-of-Way (Curb Ramps)

Intersection ID: 16470 Main Street: E\_INDEPENDENCE\_BV Cross Street: FARMINGDALE DR Location: SW

ADA ID: 4F06F4B62EC9 Ramp Type: Perp Initial Pass/Fail: Fail Overall Compliance: No Severity Score: 12.5