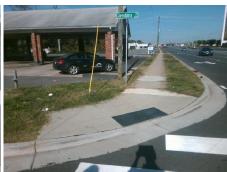

N/A

PROW/ADA:

NOT Found, R304.2.2

N/A

Total Cost: \$ 1850.00

| Field Measurements/Component Compliance |                       |       |      |                             |      |
|-----------------------------------------|-----------------------|-------|------|-----------------------------|------|
| Compliance Description                  |                       | Data  | Comp | oliance Description         | Data |
| N/A                                     | Ramp Length (in)      | 78.0  | No   | Ramp Slope (%)              | 8.7  |
| Yes                                     | Ramp Width (in)       | 58.0  | Yes  | Ramp XSlope (%)             | 0.4  |
| N/A                                     | Flare Type LT         | N/A   | N/A  | Flare Type RT               | N/A  |
| N/A                                     | Flare Slope LT (%)    | N/A   | N/A  | Flare Slope RT (%)          | N/A  |
| N/A                                     | Flare Traversable LT? | N/A   | N/A  | Flare Traversable RT?       | N/A  |
| N/A                                     | Landing Length (in)   | N/A   | N/A  | DWS Provided?               | N/A  |
| N/A                                     | Landing Width (in)    | N/A   | N/A  | DWS Contrast?               | N/A  |
| N/A                                     | Landing Slope (%)     | N/A   | N/A  | DWS Length (in)             | N/A  |
| N/A                                     | Landing X Slope (%)   | N/A   | N/A  | DWS Full Width?             | N/A  |
| N/A                                     | Landing Curb? (Y/N)   | N/A   | N/A  | DWS Offset (in)             | N/A  |
| N/A                                     | Shared Landing?       | N/A   |      |                             |      |
| N/A                                     | Gutter Ponding?       | N/A   | N/A  | Gutter Slope (%)            | N/A  |
| N/A                                     | Gutter Lip Ht (in)    | N/A   | N/A  | Gutter X Slope (%)          | N/A  |
| N/A                                     | Painted X Walk1?      | Yes   | N/A  | Painted X Walk2?            | N/A  |
|                                         | X Walk 1 Direction    | To SE |      | X Walk 2 Direction          | N/A  |
| N/A                                     | X Walk 1 Width (in)   | 121.0 | N/A  | X Walk 2 Width (in)         | N/A  |
|                                         | X Walk 1 Slope (%)    | 2.9   |      | X Walk 2 Slope (%)          | N/A  |
|                                         | X Walk 1 X Slope (%)  | 1.3   |      | X Walk 2 X Slope (%)        | N/A  |
| N/A                                     | Ramp inside XWalk1?   | Yes   | N/A  | Ramp inside XWalk2?         | N/A  |
|                                         | Road Slope (%)        | N/A   | N/A  | Clear Space?                | N/A  |
|                                         | Road X Slope (%)      | N/A   | N/A  | Clear Space to XWalk (in)   | N/A  |
| N/A                                     | Any Obstructions?     | N/A   | N/A  | Storm Grate/Utility Hazard? | N/A  |
|                                         | Obstruction Type      |       |      | Storm Grate/Utility Type    |      |
|                                         |                       | N/A   |      |                             | N/A  |
|                                         |                       |       | Yes  | Surface Condition? (G/P)    | Good |
| Glendora ,                              |                       |       |      |                             |      |