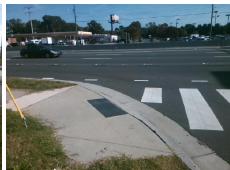

N/A

PROW/ADA:

NOT Found, R304.2.2

N/A

Total Cost: \$ 1850.00

| Field Measurements/Component Compliance |                       |       |      |                             |      |
|-----------------------------------------|-----------------------|-------|------|-----------------------------|------|
| Compliance Description                  |                       | Data  | Comp | oliance Description         | Data |
| N/A                                     | Ramp Length (in)      | 78.0  | No   | Ramp Slope (%)              | 8.7  |
| Yes                                     | Ramp Width (in)       | 58.0  | Yes  | Ramp XSlope (%)             | 0.4  |
| N/A                                     | Flare Type LT         | N/A   | N/A  | Flare Type RT               | N/A  |
| N/A                                     | Flare Slope LT (%)    | N/A   | N/A  | Flare Slope RT (%)          | N/A  |
| N/A                                     | Flare Traversable LT? | N/A   | N/A  | Flare Traversable RT?       | N/A  |
| N/A                                     | Landing Length (in)   | N/A   | N/A  | DWS Provided?               | N/A  |
| N/A                                     | Landing Width (in)    | N/A   | N/A  | DWS Contrast?               | N/A  |
| N/A                                     | Landing Slope (%)     | N/A   | N/A  | DWS Length (in)             | N/A  |
| N/A                                     | Landing X Slope (%)   | N/A   | N/A  | DWS Full Width?             | N/A  |
| N/A                                     | Landing Curb? (Y/N)   | N/A   | N/A  | DWS Offset (in)             | N/A  |
| N/A                                     | Shared Landing?       | N/A   |      |                             |      |
| N/A                                     | Gutter Ponding?       | N/A   | N/A  | Gutter Slope (%)            | N/A  |
| N/A                                     | Gutter Lip Ht (in)    | N/A   | N/A  | Gutter X Slope (%)          | N/A  |
| N/A                                     | Painted X Walk1?      | Yes   | N/A  | Painted X Walk2?            | N/A  |
|                                         | X Walk 1 Direction    | To SE |      | X Walk 2 Direction          | N/A  |
| N/A                                     | X Walk 1 Width (in)   | 121.0 | N/A  | X Walk 2 Width (in)         | N/A  |
|                                         | X Walk 1 Slope (%)    | 2.9   |      | X Walk 2 Slope (%)          | N/A  |
|                                         | X Walk 1 X Slope (%)  | 1.3   |      | X Walk 2 X Slope (%)        | N/A  |
| N/A                                     | Ramp inside XWalk1?   | Yes   | N/A  | Ramp inside XWalk2?         | N/A  |
|                                         | Road Slope (%)        | N/A   | N/A  | Clear Space?                | N/A  |
|                                         | Road X Slope (%)      | N/A   | N/A  | Clear Space to XWalk (in)   | N/A  |
| N/A                                     | Any Obstructions?     | N/A   | N/A  | Storm Grate/Utility Hazard? | N/A  |
|                                         | Obstruction Type      |       |      | Storm Grate/Utility Type    |      |
|                                         |                       | N/A   |      |                             | N/A  |
|                                         |                       |       | Yes  | Surface Condition? (G/P)    | Good |
| Glendora ,                              |                       |       |      |                             |      |