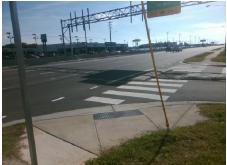

N/A

PROW/ADA:

NOT Found, R304.2.2

N/A

Total Cost: \$ 1850.00

| Field Measurements/Component Compliance |                       |       |      |                             |      |
|-----------------------------------------|-----------------------|-------|------|-----------------------------|------|
| Compliance Description                  |                       | Data  | Comp | oliance Description         | Data |
| N/A                                     | Ramp Length (in)      | 78.0  | No   | Ramp Slope (%)              | 8.7  |
| Yes                                     | Ramp Width (in)       | 58.0  | Yes  | Ramp XSlope (%)             | 0.4  |
| N/A                                     | Flare Type LT         | N/A   | N/A  | Flare Type RT               | N/A  |
| N/A                                     | Flare Slope LT (%)    | N/A   | N/A  | Flare Slope RT (%)          | N/A  |
| N/A                                     | Flare Traversable LT? | N/A   | N/A  | Flare Traversable RT?       | N/A  |
| N/A                                     | Landing Length (in)   | N/A   | N/A  | DWS Provided?               | N/A  |
| N/A                                     | Landing Width (in)    | N/A   | N/A  | DWS Contrast?               | N/A  |
| N/A                                     | Landing Slope (%)     | N/A   | N/A  | DWS Length (in)             | N/A  |
| N/A                                     | Landing X Slope (%)   | N/A   | N/A  | DWS Full Width?             | N/A  |
| N/A                                     | Landing Curb? (Y/N)   | N/A   | N/A  | DWS Offset (in)             | N/A  |
| N/A                                     | Shared Landing?       | N/A   |      |                             |      |
| N/A                                     | Gutter Ponding?       | N/A   | N/A  | Gutter Slope (%)            | N/A  |
| N/A                                     | Gutter Lip Ht (in)    | N/A   | N/A  | Gutter X Slope (%)          | N/A  |
| N/A                                     | Painted X Walk1?      | Yes   | N/A  | Painted X Walk2?            | N/A  |
|                                         | X Walk 1 Direction    | To SE |      | X Walk 2 Direction          | N/A  |
| N/A                                     | X Walk 1 Width (in)   | 121.0 | N/A  | X Walk 2 Width (in)         | N/A  |
|                                         | X Walk 1 Slope (%)    | 2.9   |      | X Walk 2 Slope (%)          | N/A  |
|                                         | X Walk 1 X Slope (%)  | 1.3   |      | X Walk 2 X Slope (%)        | N/A  |
| N/A                                     | Ramp inside XWalk1?   | Yes   | N/A  | Ramp inside XWalk2?         | N/A  |
|                                         | Road Slope (%)        | N/A   | N/A  | Clear Space?                | N/A  |
|                                         | Road X Slope (%)      | N/A   | N/A  | Clear Space to XWalk (in)   | N/A  |
| N/A                                     | Any Obstructions?     | N/A   | N/A  | Storm Grate/Utility Hazard? | N/A  |
|                                         | Obstruction Type      |       |      | Storm Grate/Utility Type    |      |
|                                         |                       | N/A   |      |                             | N/A  |
|                                         |                       |       | Yes  | Surface Condition? (G/P)    | Good |
| Glendora ,                              |                       |       |      |                             |      |