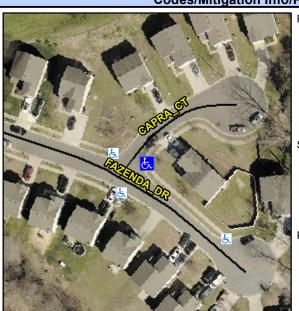

## **Access Compliance Report Public Rights-of-Way** (Curb Ramps)

Intersection ID: 48302 Main Street: CAPRA\_CT **Cross Street: FAZENDA\_DR** Location: Ε ADA ID: 4F0C8FC4C7CC Ramp Type: PerpDiag Initial Pass/Fail: Fail **Overall Compliance: No Severity Score:** 10

**Codes/Mitigation Info/Possible Solution** 

**CAPRA CT** 

**FAZENDA DR** 

StopSign

None