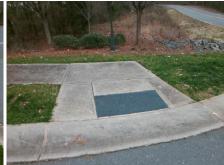

Surveyor Notes: N/A

PROW/ADA:

Not Found, R304.5.3

Total Cost:

3200.00

| Field Measurements/Component Compliance |                       |       |      |               |                       |       |
|-----------------------------------------|-----------------------|-------|------|---------------|-----------------------|-------|
| Compliance Description                  |                       | Data  | Comp | liance        | Description           | Data  |
| N/A                                     | Ramp Length (in)      | 47.0  | Yes  | Ramp          | Slope (%)             | 6.9   |
| Yes                                     | Ramp Width (in)       | 48.0  | No   | Ramp          | XSlope (%)            | 11.3  |
| N/A                                     | Flare Type LT         | N/A   | N/A  | Flare Type RT |                       | N/A   |
| N/A                                     | Flare Slope LT (%)    | N/A   | N/A  | Flare         | Slope RT (%)          | N/A   |
| N/A                                     | Flare Traversable LT? | N/A   | N/A  | Flare         | Traversable RT?       | N/A   |
| N/A                                     | Landing Length (in)   | N/A   | N/A  | DWS           | Provided?             | N/A   |
| N/A                                     | Landing Width (in)    | N/A   | N/A  | DWS           | Contrast?             | N/A   |
| N/A                                     | Landing Slope (%)     | N/A   | N/A  | DWS           | Length (in)           | N/A   |
| N/A                                     | Landing X Slope (%)   | N/A   | N/A  | DWS           | Full Width?           | N/A   |
| N/A                                     | Landing Curb? (Y/N)   | N/A   | N/A  | DWS           | Offset (in)           | N/A   |
| N/A                                     | Shared Landing?       | N/A   |      |               |                       |       |
| N/A                                     | Gutter Ponding?       | N/A   | N/A  | Gutte         | r Slope (%)           | N/A   |
| N/A                                     | Gutter Lip Ht (in)    | N/A   | N/A  | Gutte         | r X Slope (%)         | N/A   |
| N/A                                     | Painted X Walk1?      | No    | N/A  | Painte        | ed X Walk2?           | No    |
|                                         | X Walk 1 Direction    | To NW |      | X Wa          | lk 2 Direction        | To SW |
| N/A                                     | X Walk 1 Width (in)   | N/A   | N/A  | X Wa          | lk 2 Width (in)       | N/A   |
|                                         | X Walk 1 Slope (%)    | 5.0   |      | X Wa          | lk 2 Slope (%)        | 7.4   |
|                                         | X Walk 1 X Slope (%)  | 7.7   |      | X Wa          | lk 2 X Slope (%)      | 4.7   |
| N/A                                     | Ramp inside XWalk1?   | N/A   | N/A  | Ramp          | inside XWalk2?        | N/A   |
|                                         | Road Slope (%)        | 7.0   | N/A  | Clear         | Space?                | N/A   |
|                                         | Road X Slope (%)      | 1.5   | N/A  | Clear         | Space to XWalk (in)   | N/A   |
| N/A                                     | Any Obstructions?     | N/A   | N/A  | Storm         | Grate/Utility Hazard? | N/A   |
|                                         | Obstruction Type      |       |      | Storm         | Grate/Utility Type    |       |
|                                         |                       | N/A   |      |               |                       | N/A   |
|                                         |                       |       | Yes  | Surfa         | ce Condition? (G/P)   | Good  |