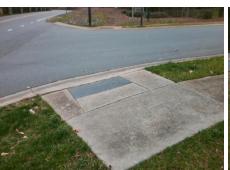

Surveyor Notes: N/A

PROW/ADA:

Not Found, R304.5.3

Total Cost:

3200.00

| Field Measurements/Component Compliance |                       |       |      |               |                       |       |
|-----------------------------------------|-----------------------|-------|------|---------------|-----------------------|-------|
| Compliance Description                  |                       | Data  | Comp | liance        | Description           | Data  |
| N/A                                     | Ramp Length (in)      | 47.0  | Yes  | Ramp          | Slope (%)             | 6.9   |
| Yes                                     | Ramp Width (in)       | 48.0  | No   | Ramp          | XSlope (%)            | 11.3  |
| N/A                                     | Flare Type LT         | N/A   | N/A  | Flare Type RT |                       | N/A   |
| N/A                                     | Flare Slope LT (%)    | N/A   | N/A  | Flare         | Slope RT (%)          | N/A   |
| N/A                                     | Flare Traversable LT? | N/A   | N/A  | Flare         | Traversable RT?       | N/A   |
| N/A                                     | Landing Length (in)   | N/A   | N/A  | DWS           | Provided?             | N/A   |
| N/A                                     | Landing Width (in)    | N/A   | N/A  | DWS           | Contrast?             | N/A   |
| N/A                                     | Landing Slope (%)     | N/A   | N/A  | DWS           | Length (in)           | N/A   |
| N/A                                     | Landing X Slope (%)   | N/A   | N/A  | DWS           | Full Width?           | N/A   |
| N/A                                     | Landing Curb? (Y/N)   | N/A   | N/A  | DWS           | Offset (in)           | N/A   |
| N/A                                     | Shared Landing?       | N/A   |      |               |                       |       |
| N/A                                     | Gutter Ponding?       | N/A   | N/A  | Gutte         | r Slope (%)           | N/A   |
| N/A                                     | Gutter Lip Ht (in)    | N/A   | N/A  | Gutte         | r X Slope (%)         | N/A   |
| N/A                                     | Painted X Walk1?      | No    | N/A  | Painte        | ed X Walk2?           | No    |
|                                         | X Walk 1 Direction    | To NW |      | X Wa          | lk 2 Direction        | To SW |
| N/A                                     | X Walk 1 Width (in)   | N/A   | N/A  | X Wa          | lk 2 Width (in)       | N/A   |
|                                         | X Walk 1 Slope (%)    | 5.0   |      | X Wa          | lk 2 Slope (%)        | 7.4   |
|                                         | X Walk 1 X Slope (%)  | 7.7   |      | X Wa          | lk 2 X Slope (%)      | 4.7   |
| N/A                                     | Ramp inside XWalk1?   | N/A   | N/A  | Ramp          | inside XWalk2?        | N/A   |
|                                         | Road Slope (%)        | 7.0   | N/A  | Clear         | Space?                | N/A   |
|                                         | Road X Slope (%)      | 1.5   | N/A  | Clear         | Space to XWalk (in)   | N/A   |
| N/A                                     | Any Obstructions?     | N/A   | N/A  | Storm         | Grate/Utility Hazard? | N/A   |
|                                         | Obstruction Type      |       |      | Storm         | Grate/Utility Type    |       |
|                                         |                       | N/A   |      |               |                       | N/A   |
|                                         |                       |       | Yes  | Surfa         | ce Condition? (G/P)   | Good  |