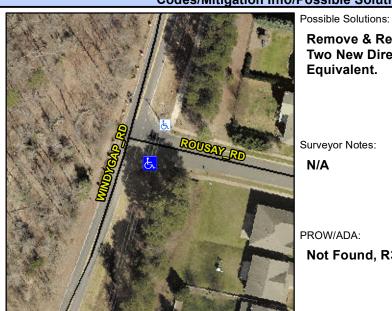

## **Access Compliance Report Public Rights-of-Way** (Curb Ramps)

Intersection ID: 48430 Main Street: WINDYGAP RD **Cross Street: ROUSAY RD** Location: SE ADA ID: 4F18413AD466 Ramp Type: PerpDiag Initial Pass/Fail: Fail **Overall Compliance: No Severity Score:** 25

**Codes/Mitigation Info/Possible Solution** 

Street 1 Name Stop Condition-Street 2 Street 2 Name Stop Condition-Street 1

**ROUSAY RD** StopSign **WINDYGAP RD** None

Remove & Replace Curb Ramp With **Two New Directional Ramps or** Equivalent.