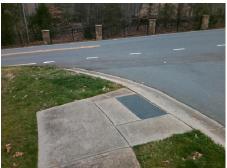

Surveyor Notes: N/A

PROW/ADA:

Not Found, R304.5.3

Total Cost:

3200.00

| Field Measurements/Component Compliance |                       |       |      |               |                       |       |
|-----------------------------------------|-----------------------|-------|------|---------------|-----------------------|-------|
| Compliance Description                  |                       | Data  | Comp | liance        | Description           | Data  |
| N/A                                     | Ramp Length (in)      | 47.0  | Yes  | Ramp          | Slope (%)             | 6.9   |
| Yes                                     | Ramp Width (in)       | 48.0  | No   | Ramp          | XSlope (%)            | 11.3  |
| N/A                                     | Flare Type LT         | N/A   | N/A  | Flare Type RT |                       | N/A   |
| N/A                                     | Flare Slope LT (%)    | N/A   | N/A  | Flare         | Slope RT (%)          | N/A   |
| N/A                                     | Flare Traversable LT? | N/A   | N/A  | Flare         | Traversable RT?       | N/A   |
| N/A                                     | Landing Length (in)   | N/A   | N/A  | DWS           | Provided?             | N/A   |
| N/A                                     | Landing Width (in)    | N/A   | N/A  | DWS           | Contrast?             | N/A   |
| N/A                                     | Landing Slope (%)     | N/A   | N/A  | DWS           | Length (in)           | N/A   |
| N/A                                     | Landing X Slope (%)   | N/A   | N/A  | DWS           | Full Width?           | N/A   |
| N/A                                     | Landing Curb? (Y/N)   | N/A   | N/A  | DWS           | Offset (in)           | N/A   |
| N/A                                     | Shared Landing?       | N/A   |      |               |                       |       |
| N/A                                     | Gutter Ponding?       | N/A   | N/A  | Gutte         | r Slope (%)           | N/A   |
| N/A                                     | Gutter Lip Ht (in)    | N/A   | N/A  | Gutte         | r X Slope (%)         | N/A   |
| N/A                                     | Painted X Walk1?      | No    | N/A  | Painte        | ed X Walk2?           | No    |
|                                         | X Walk 1 Direction    | To NW |      | X Wa          | lk 2 Direction        | To SW |
| N/A                                     | X Walk 1 Width (in)   | N/A   | N/A  | X Wa          | lk 2 Width (in)       | N/A   |
|                                         | X Walk 1 Slope (%)    | 5.0   |      | X Wa          | lk 2 Slope (%)        | 7.4   |
|                                         | X Walk 1 X Slope (%)  | 7.7   |      | X Wa          | lk 2 X Slope (%)      | 4.7   |
| N/A                                     | Ramp inside XWalk1?   | N/A   | N/A  | Ramp          | inside XWalk2?        | N/A   |
|                                         | Road Slope (%)        | 7.0   | N/A  | Clear         | Space?                | N/A   |
|                                         | Road X Slope (%)      | 1.5   | N/A  | Clear         | Space to XWalk (in)   | N/A   |
| N/A                                     | Any Obstructions?     | N/A   | N/A  | Storm         | Grate/Utility Hazard? | N/A   |
|                                         | Obstruction Type      |       |      | Storm         | Grate/Utility Type    |       |
|                                         |                       | N/A   |      |               |                       | N/A   |
|                                         |                       |       | Yes  | Surfa         | ce Condition? (G/P)   | Good  |