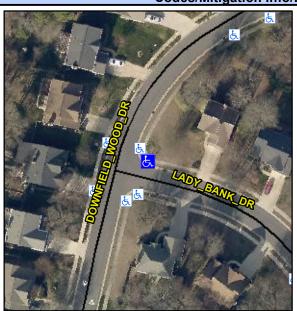

## **Access Compliance Report Public Rights-of-Way** (Curb Ramps)

Intersection ID: 2865 Main Street: DOWNFIELD WOOD DR Cross Street: LADY BANK DR Location: **Overall Compliance: No** ADA ID: 4F191C1E0DFB Ramp Type: Perp Initial Pass/Fail: Fail Severity Score: 33.75