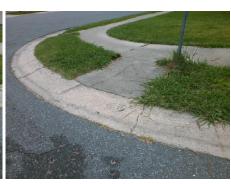

## Field Measurements/Component Compliance

LADY BANK DR Street 1 Name Stop Condition-Street 2 StopSign N/A Street 2 Name Stop Condition-Street 1 N/A Possible Solutions: Remove & Replace Entire Ramp. Surveyor Notes: N/A PROW/ADA: R304.5.1, R304.5.3

Total Cost: 1850.00

Compliance Description Data Compliance Description Data Yes Ramp Slope (%) N/A Ramp Length (in) 49.0 5.0 No Ramp XSlope (%) No Ramp Width (in) 38.0 7.4 N/A Flare Type LT N/A N/A Flare Type RT N/A N/A N/A N/A Flare Slope RT (%) N/A Flare Slope LT (%) N/A Flare Traversable LT? N/A N/A Flare Traversable RT? N/A N/A N/A N/A **DWS Provided?** N/A Landing Length (in) N/A Landing Width (in) N/A N/A **DWS Contrast?** N/A N/A N/A N/A Landing Slope (%) DWS Length (in) N/A N/A Landing X Slope (%) N/A N/A DWS Full Width? N/A N/A Landing Curb? (Y/N) N/A N/A DWS Offset (in) N/A N/A N/A Shared Landing? N/A **Gutter Ponding?** N/A N/A Gutter Slope (%) N/A N/A Gutter Lip Ht (in) N/A N/A Gutter X Slope (%) N/A N/A Painted X Walk1? No N/A Painted X Walk2? N/A X Walk 1 Direction To S X Walk 2 Direction N/A N/A N/A X Walk 1 Width (in) N/A X Walk 2 Width (in) N/A X Walk 1 Slope (%) 7.0 X Walk 2 Slope (%) N/A X Walk 1 X Slope (%) 6.0 X Walk 2 X Slope (%) N/A N/A N/A N/A Ramp inside XWalk2? Ramp inside XWalk1? N/A Road Slope (%) N/A N/A Clear Space? N/A Road X Slope (%) N/A N/A Clear Space to XWalk (in) N/A N/A N/A Any Obstructions? N/A Storm Grate/Utility Hazard? N/A **Obstruction Type** Storm Grate/Utility Type N/A N/A

Yes

Surface Condition? (G/P)

Good