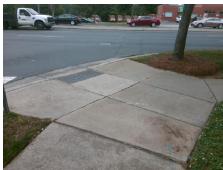

## Field Measurements/Component Compliance

Street 1 Name ENTRANCE
Stop Condition-Street 1 StopSign
Street 2 Name N/A
Stop Condition-Street 2 N/A

Possible Solutions:

Remove & Replace Curb Ramp With Two New Directional Ramps or Equivalent.

Surveyor Notes:

N/A

PROW/ADA:

Not Found, R304.5.1

PROW/ADA:
Not Found, R304.5.1

Total Cost: \$ 3200.00

| Field Measurements/Component Compliance |                       |      |      |                             |      |
|-----------------------------------------|-----------------------|------|------|-----------------------------|------|
| Compliance Description                  |                       | Data | Comp | liance Description          | Data |
| N/A                                     | Ramp Length (in)      | 72.0 | Yes  | BlendTrans Slope (%)        | 4.3  |
| No                                      | Ramp Width (in)       | 46.0 | Yes  | BlendTrans XSlope (%)       | 0.3  |
| N/A                                     | Flare Type LT         | N/A  | N/A  | Flare Type RT               | N/A  |
| N/A                                     | Flare Slope LT (%)    | N/A  | N/A  | Flare Slope RT (%)          | N/A  |
| N/A                                     | Flare Traversable LT? | N/A  | N/A  | Flare Traversable RT?       | N/A  |
| N/A                                     | Landing Length (in)   | N/A  | N/A  | DWS Provided?               | N/A  |
| N/A                                     | Landing Width (in)    | N/A  | N/A  | DWS Contrast?               | N/A  |
| N/A                                     | Landing Slope (%)     | N/A  | N/A  | DWS Length (in)             | N/A  |
| N/A                                     | Landing X Slope (%)   | N/A  | N/A  | DWS Full Width?             | N/A  |
| N/A                                     | Landing Curb? (Y/N)   | N/A  | N/A  | DWS Offset (in)             | N/A  |
| N/A                                     | Shared Landing?       | N/A  |      |                             |      |
| N/A                                     | Gutter Ponding?       | N/A  | N/A  | Gutter Slope (%)            | N/A  |
| N/A                                     | Gutter Lip Ht (in)    | N/A  | N/A  | Gutter X Slope (%)          | N/A  |
| N/A                                     | Painted X Walk1?      | No   | N/A  | Painted X Walk2?            | N/A  |
|                                         | X Walk 1 Direction    | То Е |      | X Walk 2 Direction          | N/A  |
|                                         | X Walk 1 Width (in)   | N/A  |      | X Walk 2 Width (in)         | N/A  |
|                                         | X Walk 1 Slope (%)    | 1.9  |      | X Walk 2 Slope (%)          | N/A  |
|                                         | X Walk 1 X Slope (%)  | 0.6  |      | X Walk 2 X Slope (%)        | N/A  |
| N/A                                     | Ramp inside XWalk1?   | N/A  | N/A  | Ramp inside XWalk2?         | N/A  |
|                                         | Road Slope (%)        | 0.6  |      | Clear Space?                | N/A  |
|                                         | Road X Slope (%)      | 1.9  | N/A  | Clear Space to XWalk (in)   | N/A  |
| N/A                                     | Any Obstructions?     | N/A  | N/A  | Storm Grate/Utility Hazard? | N/A  |
|                                         | Obstruction Type      |      |      | Storm Grate/Utility Type    |      |
|                                         |                       | N/A  |      |                             | N/A  |
|                                         |                       |      | Yes  | Surface Condition? (G/P)    | Good |
|                                         |                       |      |      | Curb Slope (%)              | 28.3 |
|                                         |                       |      |      |                             |      |