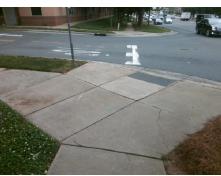

## Field Measurements/Component Compliance

Street 1 Name ENTRANCE
Stop Condition-Street 1 StopSign
Street 2 Name N/A
Stop Condition-Street 2 N/A

Possible Solutions:

Remove & Replace Curb Ramp With Two New Directional Ramps or Equivalent.

Surveyor Notes:

N/A

PROW/ADA:

Not Found, R304.5.1

PROW/ADA:
Not Found, R304.5.1

Total Cost: \$ 3200.00

| Field Measurements/Component Compliance |                       |      |      |                             |      |
|-----------------------------------------|-----------------------|------|------|-----------------------------|------|
| Compliance Description                  |                       | Data | Comp | liance Description          | Data |
| N/A                                     | Ramp Length (in)      | 72.0 | Yes  | BlendTrans Slope (%)        | 4.3  |
| No                                      | Ramp Width (in)       | 46.0 | Yes  | BlendTrans XSlope (%)       | 0.3  |
| N/A                                     | Flare Type LT         | N/A  | N/A  | Flare Type RT               | N/A  |
| N/A                                     | Flare Slope LT (%)    | N/A  | N/A  | Flare Slope RT (%)          | N/A  |
| N/A                                     | Flare Traversable LT? | N/A  | N/A  | Flare Traversable RT?       | N/A  |
| N/A                                     | Landing Length (in)   | N/A  | N/A  | DWS Provided?               | N/A  |
| N/A                                     | Landing Width (in)    | N/A  | N/A  | DWS Contrast?               | N/A  |
| N/A                                     | Landing Slope (%)     | N/A  | N/A  | DWS Length (in)             | N/A  |
| N/A                                     | Landing X Slope (%)   | N/A  | N/A  | DWS Full Width?             | N/A  |
| N/A                                     | Landing Curb? (Y/N)   | N/A  | N/A  | DWS Offset (in)             | N/A  |
| N/A                                     | Shared Landing?       | N/A  |      |                             |      |
| N/A                                     | Gutter Ponding?       | N/A  | N/A  | Gutter Slope (%)            | N/A  |
| N/A                                     | Gutter Lip Ht (in)    | N/A  | N/A  | Gutter X Slope (%)          | N/A  |
| N/A                                     | Painted X Walk1?      | No   | N/A  | Painted X Walk2?            | N/A  |
|                                         | X Walk 1 Direction    | То Е |      | X Walk 2 Direction          | N/A  |
|                                         | X Walk 1 Width (in)   | N/A  |      | X Walk 2 Width (in)         | N/A  |
|                                         | X Walk 1 Slope (%)    | 1.9  |      | X Walk 2 Slope (%)          | N/A  |
|                                         | X Walk 1 X Slope (%)  | 0.6  |      | X Walk 2 X Slope (%)        | N/A  |
| N/A                                     | Ramp inside XWalk1?   | N/A  | N/A  | Ramp inside XWalk2?         | N/A  |
|                                         | Road Slope (%)        | 0.6  |      | Clear Space?                | N/A  |
|                                         | Road X Slope (%)      | 1.9  | N/A  | Clear Space to XWalk (in)   | N/A  |
| N/A                                     | Any Obstructions?     | N/A  | N/A  | Storm Grate/Utility Hazard? | N/A  |
|                                         | Obstruction Type      |      |      | Storm Grate/Utility Type    |      |
|                                         |                       | N/A  |      |                             | N/A  |
|                                         |                       |      | Yes  | Surface Condition? (G/P)    | Good |
|                                         |                       |      |      | Curb Slope (%)              | 28.3 |
|                                         |                       |      |      |                             |      |