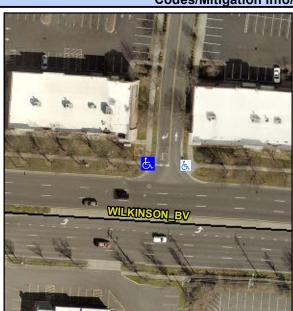

## Access Compliance Report Public Rights-of-Way (Curb Ramps)

Intersection ID: 10041752 Main Street: WILKINSON\_BV Cross Street: N/A Location: NW
ADA ID: 4F1DEA55BD13 Ramp Type: BlendTrans1 Initial Pass/Fail: Fail Overall Compliance: No Severity Score: 8.75

## Field Measurements/Component Compliance

Street 1 Name ENTRANCE
Stop Condition-Street 1 StopSign
Street 2 Name N/A
Stop Condition-Street 2 N/A

Possible Solutions:

Remove & Replace Curb Ramp With Two New Directional Ramps or Equivalent.