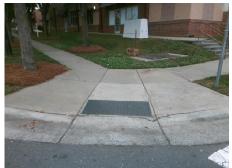

## Field Measurements/Component Compliance

Street 1 Name ENTRANCE
Stop Condition-Street 1 StopSign
Street 2 Name N/A
Stop Condition-Street 2 N/A

Possible Solutions:

Remove & Replace Curb Ramp With Two New Directional Ramps or Equivalent.

Surveyor Notes:

N/A

PROW/ADA:

Not Found, R304.5.1

PROW/ADA:
Not Found, R304.5.1

Total Cost: \$ 3200.00

| Field Measurements/Component Compliance |                       |      |      |                             |      |
|-----------------------------------------|-----------------------|------|------|-----------------------------|------|
| Compliance Description                  |                       | Data | Comp | liance Description          | Data |
| N/A                                     | Ramp Length (in)      | 72.0 | Yes  | BlendTrans Slope (%)        | 4.3  |
| No                                      | Ramp Width (in)       | 46.0 | Yes  | BlendTrans XSlope (%)       | 0.3  |
| N/A                                     | Flare Type LT         | N/A  | N/A  | Flare Type RT               | N/A  |
| N/A                                     | Flare Slope LT (%)    | N/A  | N/A  | Flare Slope RT (%)          | N/A  |
| N/A                                     | Flare Traversable LT? | N/A  | N/A  | Flare Traversable RT?       | N/A  |
| N/A                                     | Landing Length (in)   | N/A  | N/A  | DWS Provided?               | N/A  |
| N/A                                     | Landing Width (in)    | N/A  | N/A  | DWS Contrast?               | N/A  |
| N/A                                     | Landing Slope (%)     | N/A  | N/A  | DWS Length (in)             | N/A  |
| N/A                                     | Landing X Slope (%)   | N/A  | N/A  | DWS Full Width?             | N/A  |
| N/A                                     | Landing Curb? (Y/N)   | N/A  | N/A  | DWS Offset (in)             | N/A  |
| N/A                                     | Shared Landing?       | N/A  |      |                             |      |
| N/A                                     | Gutter Ponding?       | N/A  | N/A  | Gutter Slope (%)            | N/A  |
| N/A                                     | Gutter Lip Ht (in)    | N/A  | N/A  | Gutter X Slope (%)          | N/A  |
| N/A                                     | Painted X Walk1?      | No   | N/A  | Painted X Walk2?            | N/A  |
|                                         | X Walk 1 Direction    | То Е |      | X Walk 2 Direction          | N/A  |
|                                         | X Walk 1 Width (in)   | N/A  |      | X Walk 2 Width (in)         | N/A  |
|                                         | X Walk 1 Slope (%)    | 1.9  |      | X Walk 2 Slope (%)          | N/A  |
|                                         | X Walk 1 X Slope (%)  | 0.6  |      | X Walk 2 X Slope (%)        | N/A  |
| N/A                                     | Ramp inside XWalk1?   | N/A  | N/A  | Ramp inside XWalk2?         | N/A  |
|                                         | Road Slope (%)        | 0.6  |      | Clear Space?                | N/A  |
|                                         | Road X Slope (%)      | 1.9  | N/A  | Clear Space to XWalk (in)   | N/A  |
| N/A                                     | Any Obstructions?     | N/A  | N/A  | Storm Grate/Utility Hazard? | N/A  |
|                                         | Obstruction Type      |      |      | Storm Grate/Utility Type    |      |
|                                         |                       | N/A  |      |                             | N/A  |
|                                         |                       |      | Yes  | Surface Condition? (G/P)    | Good |
|                                         |                       |      |      | Curb Slope (%)              | 28.3 |
|                                         |                       |      |      |                             |      |