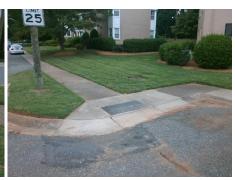

| Fleid Measurements/Component Compnance |                       |      |       |                             |      |  |  |  |
|----------------------------------------|-----------------------|------|-------|-----------------------------|------|--|--|--|
| Compl                                  | iance Description     | Data | Compl | liance Description          | Data |  |  |  |
| N/A                                    | Ramp Length (in)      | 53.0 | No    | Ramp Slope (%)              | 10.3 |  |  |  |
| Yes                                    | Ramp Width (in)       | 48.0 | Yes   | Ramp XSlope (%)             | 1.1  |  |  |  |
| N/A                                    | Flare Type LT         | N/A  | N/A   | Flare Type RT               | N/A  |  |  |  |
| N/A                                    | Flare Slope LT (%)    | N/A  | N/A   | Flare Slope RT (%)          | N/A  |  |  |  |
| N/A                                    | Flare Traversable LT? | N/A  | N/A   | Flare Traversable RT?       | N/A  |  |  |  |
| N/A                                    | Landing Length (in)   | N/A  | N/A   | DWS Provided?               | N/A  |  |  |  |
| N/A                                    | Landing Width (in)    | N/A  | N/A   | DWS Contrast?               | N/A  |  |  |  |
| N/A                                    | Landing Slope (%)     | N/A  | N/A   | DWS Length (in)             | N/A  |  |  |  |
| N/A                                    | Landing X Slope (%)   | N/A  | N/A   | DWS Full Width?             | N/A  |  |  |  |
| N/A                                    | Landing Curb? (Y/N)   | N/A  | N/A   | DWS Offset (in)             | N/A  |  |  |  |
| N/A                                    | Shared Landing?       | N/A  |       |                             |      |  |  |  |
| N/A                                    | Gutter Ponding?       | N/A  | N/A   | Gutter Slope (%)            | N/A  |  |  |  |
| N/A                                    | Gutter Lip Ht (in)    | N/A  | N/A   | Gutter X Slope (%)          | N/A  |  |  |  |
| N/A                                    | Painted X Walk1?      | No   | N/A   | Painted X Walk2?            | N/A  |  |  |  |
|                                        | X Walk 1 Direction    | To E |       | X Walk 2 Direction          | N/A  |  |  |  |
| N/A                                    | X Walk 1 Width (in)   | N/A  | N/A   | X Walk 2 Width (in)         | N/A  |  |  |  |
|                                        | X Walk 1 Slope (%)    | 1.1  |       | X Walk 2 Slope (%)          | N/A  |  |  |  |
|                                        | X Walk 1 X Slope (%)  | 1.9  |       | X Walk 2 X Slope (%)        | N/A  |  |  |  |
| N/A                                    | Ramp inside XWalk1?   | N/A  | N/A   | Ramp inside XWalk2?         | N/A  |  |  |  |
|                                        | Road Slope (%)        | N/A  | N/A   | Clear Space?                | N/A  |  |  |  |
|                                        | Road X Slope (%)      | N/A  | N/A   | Clear Space to XWalk (in)   | N/A  |  |  |  |
| N/A                                    | Any Obstructions?     | N/A  | N/A   | Storm Grate/Utility Hazard? | N/A  |  |  |  |
|                                        | Obstruction Type      |      |       | Storm Grate/Utility Type    |      |  |  |  |
|                                        |                       | N/A  |       |                             | N/A  |  |  |  |
|                                        |                       |      | Yes   | Surface Condition? (G/P)    | Good |  |  |  |