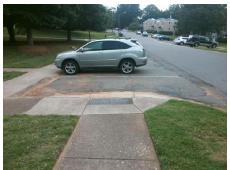

| Fleid Measurements/Component Compnance |                       |      |       |                             |      |  |  |  |
|----------------------------------------|-----------------------|------|-------|-----------------------------|------|--|--|--|
| Compl                                  | iance Description     | Data | Compl | liance Description          | Data |  |  |  |
| N/A                                    | Ramp Length (in)      | 53.0 | No    | Ramp Slope (%)              | 10.3 |  |  |  |
| Yes                                    | Ramp Width (in)       | 48.0 | Yes   | Ramp XSlope (%)             | 1.1  |  |  |  |
| N/A                                    | Flare Type LT         | N/A  | N/A   | Flare Type RT               | N/A  |  |  |  |
| N/A                                    | Flare Slope LT (%)    | N/A  | N/A   | Flare Slope RT (%)          | N/A  |  |  |  |
| N/A                                    | Flare Traversable LT? | N/A  | N/A   | Flare Traversable RT?       | N/A  |  |  |  |
| N/A                                    | Landing Length (in)   | N/A  | N/A   | DWS Provided?               | N/A  |  |  |  |
| N/A                                    | Landing Width (in)    | N/A  | N/A   | DWS Contrast?               | N/A  |  |  |  |
| N/A                                    | Landing Slope (%)     | N/A  | N/A   | DWS Length (in)             | N/A  |  |  |  |
| N/A                                    | Landing X Slope (%)   | N/A  | N/A   | DWS Full Width?             | N/A  |  |  |  |
| N/A                                    | Landing Curb? (Y/N)   | N/A  | N/A   | DWS Offset (in)             | N/A  |  |  |  |
| N/A                                    | Shared Landing?       | N/A  |       |                             |      |  |  |  |
| N/A                                    | Gutter Ponding?       | N/A  | N/A   | Gutter Slope (%)            | N/A  |  |  |  |
| N/A                                    | Gutter Lip Ht (in)    | N/A  | N/A   | Gutter X Slope (%)          | N/A  |  |  |  |
| N/A                                    | Painted X Walk1?      | No   | N/A   | Painted X Walk2?            | N/A  |  |  |  |
|                                        | X Walk 1 Direction    | To E |       | X Walk 2 Direction          | N/A  |  |  |  |
| N/A                                    | X Walk 1 Width (in)   | N/A  | N/A   | X Walk 2 Width (in)         | N/A  |  |  |  |
|                                        | X Walk 1 Slope (%)    | 1.1  |       | X Walk 2 Slope (%)          | N/A  |  |  |  |
|                                        | X Walk 1 X Slope (%)  | 1.9  |       | X Walk 2 X Slope (%)        | N/A  |  |  |  |
| N/A                                    | Ramp inside XWalk1?   | N/A  | N/A   | Ramp inside XWalk2?         | N/A  |  |  |  |
|                                        | Road Slope (%)        | N/A  | N/A   | Clear Space?                | N/A  |  |  |  |
|                                        | Road X Slope (%)      | N/A  | N/A   | Clear Space to XWalk (in)   | N/A  |  |  |  |
| N/A                                    | Any Obstructions?     | N/A  | N/A   | Storm Grate/Utility Hazard? | N/A  |  |  |  |
|                                        | Obstruction Type      |      |       | Storm Grate/Utility Type    |      |  |  |  |
|                                        |                       | N/A  |       |                             | N/A  |  |  |  |
|                                        |                       |      | Yes   | Surface Condition? (G/P)    | Good |  |  |  |