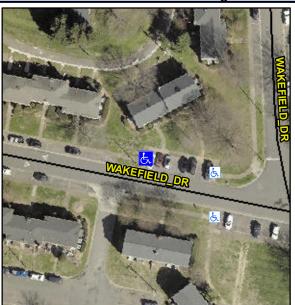

## **Access Compliance Report Public Rights-of-Way** (Curb Ramps)

Intersection ID: 10040845 Main Street: WAKEFIELD DR Cross Street: N/A Location: NW Initial Pass/Fail: Fail **Overall Compliance: No** ADA ID: 4F239B9049F3 Ramp Type: Perp **Severity Score:** 12.5