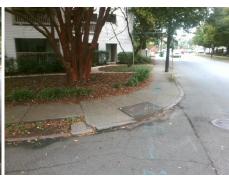

## Access Compliance Report Public Rights-of-Way (Curb Ramps)

Intersection ID: 14141 Main Street: GREENWAY\_AV Cross Street: N\_CASWELL\_RD Location: S

ADA ID: 4F254D12A226 Ramp Type: PerpDiag Initial Pass/Fail: Fail Overall Compliance: No Severity Score: 30

## Field Measurements/Component Compliance

Street 1 Name
Stop Condition-Street 2
Street 2 Name
Stop Condition-Street 1

GREENWAY AV StopSign N CASWELL RD None Possible Solutions:

Remove & Replace Curb Ramp With Two New Directional Ramps or Equivalent.

Surveyor Notes:

N/A

PROW/ADA:

Not Found, R304.5.1, R304.2.2

Total Cost: \$ 3200.00

| Compliance Description |                       | Data  | Compliance Description |                             | Data  |
|------------------------|-----------------------|-------|------------------------|-----------------------------|-------|
| N/A                    | Ramp Length (in)      | 82.0  | No                     | Ramp Slope (%)              | 10.0  |
| No                     | Ramp Width (in)       | 32.0  | Yes                    | Ramp XSlope (%)             | 1.7   |
| N/A                    | Flare Type LT         | N/A   | N/A                    | Flare Type RT               | N/A   |
| N/A                    | Flare Slope LT (%)    | N/A   | N/A                    | Flare Slope RT (%)          | N/A   |
| N/A                    | Flare Traversable LT? | N/A   | N/A                    | Flare Traversable RT?       | N/A   |
| N/A                    | Landing Length (in)   | N/A   | N/A                    | DWS Provided?               | N/A   |
| N/A                    | Landing Width (in)    | N/A   | N/A                    | DWS Contrast?               | N/A   |
| N/A                    | Landing Slope (%)     | N/A   | N/A                    | DWS Length (in)             | N/A   |
| N/A                    | Landing X Slope (%)   | N/A   | N/A                    | DWS Full Width?             | N/A   |
| N/A                    | Landing Curb? (Y/N)   | N/A   | N/A                    | DWS Offset (in)             | N/A   |
| N/A                    | Shared Landing?       | N/A   |                        |                             |       |
| N/A                    | Gutter Ponding?       | N/A   | N/A                    | Gutter Slope (%)            | N/A   |
| N/A                    | Gutter Lip Ht (in)    | 1.0   | N/A                    | Gutter X Slope (%)          | N/A   |
| N/A                    | Painted X Walk1?      | No    | N/A                    | Painted X Walk2?            | No    |
|                        | X Walk 1 Direction    | To NE |                        | X Walk 2 Direction          | To NW |
| N/A                    | X Walk 1 Width (in)   | N/A   | N/A                    | X Walk 2 Width (in)         | N/A   |
|                        | X Walk 1 Slope (%)    | 2.2   |                        | X Walk 2 Slope (%)          | 4.0   |
|                        | X Walk 1 X Slope (%)  | 4.2   |                        | X Walk 2 X Slope (%)        | 2.7   |
| N/A                    | Ramp inside XWalk1?   | N/A   | N/A                    | Ramp inside XWalk2?         | N/A   |
|                        | Road Slope (%)        | 0.7   | N/A                    | Clear Space?                | N/A   |
|                        | Road X Slope (%)      | 5.5   | N/A                    | Clear Space to XWalk (in)   | N/A   |
| N/A                    | Any Obstructions?     | N/A   | N/A                    | Storm Grate/Utility Hazard? | N/A   |
|                        | Obstruction Type      |       |                        | Storm Grate/Utility Type    |       |
|                        |                       | N/A   |                        |                             | N/A   |
|                        |                       |       | Yes                    | Surface Condition? (G/P)    | Good  |