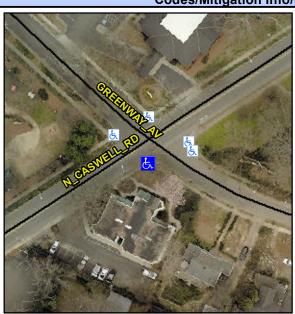

## Access Compliance Report Public Rights-of-Way (Curb Ramps)

Intersection ID: 14141 Main Street: GREENWAY\_AV Cross Street: N\_CASWELL\_RD Location: S

ADA ID: 4F254D12A226 Ramp Type: PerpDiag Initial Pass/Fail: Fail Overall Compliance: No Severity Score: 30

## Field Measurements/Component Compliance

Street 1 Name
Stop Condition-Street 2
Street 2 Name
Stop Condition-Street 1

GREENWAY AV StopSign N CASWELL RD None Possible Solutions:

Remove & Replace Curb Ramp With Two New Directional Ramps or Equivalent.