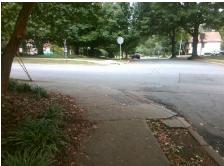

## Access Compliance Report Public Rights-of-Way (Curb Ramps)

Intersection ID: 14141 Main Street: GREENWAY\_AV Cross Street: N\_CASWELL\_RD Location: S

ADA ID: 4F254D12A226 Ramp Type: PerpDiag Initial Pass/Fail: Fail Overall Compliance: No Severity Score: 30

## Field Measurements/Component Compliance

Street 1 Name
Stop Condition-Street 2
Street 2 Name
Stop Condition-Street 1

GREENWAY AV StopSign N CASWELL RD None Possible Solutions:

Remove & Replace Curb Ramp With Two New Directional Ramps or Equivalent.

Surveyor Notes:

N/A

PROW/ADA:

Not Found, R304.5.1, R304.2.2

Total Cost: \$ 3200.00

| Compliance Description |                       | Data  | Compliance Description |                             | Data  |
|------------------------|-----------------------|-------|------------------------|-----------------------------|-------|
| N/A                    | Ramp Length (in)      | 82.0  | No                     | Ramp Slope (%)              | 10.0  |
| No                     | Ramp Width (in)       | 32.0  | Yes                    | Ramp XSlope (%)             | 1.7   |
| N/A                    | Flare Type LT         | N/A   | N/A                    | Flare Type RT               | N/A   |
| N/A                    | Flare Slope LT (%)    | N/A   | N/A                    | Flare Slope RT (%)          | N/A   |
| N/A                    | Flare Traversable LT? | N/A   | N/A                    | Flare Traversable RT?       | N/A   |
| N/A                    | Landing Length (in)   | N/A   | N/A                    | DWS Provided?               | N/A   |
| N/A                    | Landing Width (in)    | N/A   | N/A                    | DWS Contrast?               | N/A   |
| N/A                    | Landing Slope (%)     | N/A   | N/A                    | DWS Length (in)             | N/A   |
| N/A                    | Landing X Slope (%)   | N/A   | N/A                    | DWS Full Width?             | N/A   |
| N/A                    | Landing Curb? (Y/N)   | N/A   | N/A                    | DWS Offset (in)             | N/A   |
| N/A                    | Shared Landing?       | N/A   |                        |                             |       |
| N/A                    | Gutter Ponding?       | N/A   | N/A                    | Gutter Slope (%)            | N/A   |
| N/A                    | Gutter Lip Ht (in)    | 1.0   | N/A                    | Gutter X Slope (%)          | N/A   |
| N/A                    | Painted X Walk1?      | No    | N/A                    | Painted X Walk2?            | No    |
|                        | X Walk 1 Direction    | To NE |                        | X Walk 2 Direction          | To NW |
| N/A                    | X Walk 1 Width (in)   | N/A   | N/A                    | X Walk 2 Width (in)         | N/A   |
|                        | X Walk 1 Slope (%)    | 2.2   |                        | X Walk 2 Slope (%)          | 4.0   |
|                        | X Walk 1 X Slope (%)  | 4.2   |                        | X Walk 2 X Slope (%)        | 2.7   |
| N/A                    | Ramp inside XWalk1?   | N/A   | N/A                    | Ramp inside XWalk2?         | N/A   |
|                        | Road Slope (%)        | 0.7   | N/A                    | Clear Space?                | N/A   |
|                        | Road X Slope (%)      | 5.5   | N/A                    | Clear Space to XWalk (in)   | N/A   |
| N/A                    | Any Obstructions?     | N/A   | N/A                    | Storm Grate/Utility Hazard? | N/A   |
|                        | Obstruction Type      |       |                        | Storm Grate/Utility Type    |       |
|                        |                       | N/A   |                        |                             | N/A   |
|                        |                       |       | Yes                    | Surface Condition? (G/P)    | Good  |