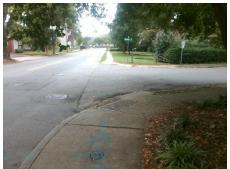

## Access Compliance Report Public Rights-of-Way (Curb Ramps)

Intersection ID: 14141 Main Street: GREENWAY\_AV Cross Street: N\_CASWELL\_RD Location: S

ADA ID: 4F254D12A226 Ramp Type: PerpDiag Initial Pass/Fail: Fail Overall Compliance: No Severity Score: 30

## Field Measurements/Component Compliance

Street 1 Name
Stop Condition-Street 2
Street 2 Name
Stop Condition-Street 1

GREENWAY AV StopSign N CASWELL RD None Possible Solutions:

Remove & Replace Curb Ramp With Two New Directional Ramps or Equivalent.

Surveyor Notes:

N/A

PROW/ADA:

Not Found, R304.5.1, R304.2.2

Total Cost: \$ 3200.00

| Compliance Description |                       | Data  | Compliance Description |                             | Data  |
|------------------------|-----------------------|-------|------------------------|-----------------------------|-------|
| N/A                    | Ramp Length (in)      | 82.0  | No                     | Ramp Slope (%)              | 10.0  |
| No                     | Ramp Width (in)       | 32.0  | Yes                    | Ramp XSlope (%)             | 1.7   |
| N/A                    | Flare Type LT         | N/A   | N/A                    | Flare Type RT               | N/A   |
| N/A                    | Flare Slope LT (%)    | N/A   | N/A                    | Flare Slope RT (%)          | N/A   |
| N/A                    | Flare Traversable LT? | N/A   | N/A                    | Flare Traversable RT?       | N/A   |
| N/A                    | Landing Length (in)   | N/A   | N/A                    | DWS Provided?               | N/A   |
| N/A                    | Landing Width (in)    | N/A   | N/A                    | DWS Contrast?               | N/A   |
| N/A                    | Landing Slope (%)     | N/A   | N/A                    | DWS Length (in)             | N/A   |
| N/A                    | Landing X Slope (%)   | N/A   | N/A                    | DWS Full Width?             | N/A   |
| N/A                    | Landing Curb? (Y/N)   | N/A   | N/A                    | DWS Offset (in)             | N/A   |
| N/A                    | Shared Landing?       | N/A   |                        |                             |       |
| N/A                    | Gutter Ponding?       | N/A   | N/A                    | Gutter Slope (%)            | N/A   |
| N/A                    | Gutter Lip Ht (in)    | 1.0   | N/A                    | Gutter X Slope (%)          | N/A   |
| N/A                    | Painted X Walk1?      | No    | N/A                    | Painted X Walk2?            | No    |
|                        | X Walk 1 Direction    | To NE |                        | X Walk 2 Direction          | To NW |
| N/A                    | X Walk 1 Width (in)   | N/A   | N/A                    | X Walk 2 Width (in)         | N/A   |
|                        | X Walk 1 Slope (%)    | 2.2   |                        | X Walk 2 Slope (%)          | 4.0   |
|                        | X Walk 1 X Slope (%)  | 4.2   |                        | X Walk 2 X Slope (%)        | 2.7   |
| N/A                    | Ramp inside XWalk1?   | N/A   | N/A                    | Ramp inside XWalk2?         | N/A   |
|                        | Road Slope (%)        | 0.7   | N/A                    | Clear Space?                | N/A   |
|                        | Road X Slope (%)      | 5.5   | N/A                    | Clear Space to XWalk (in)   | N/A   |
| N/A                    | Any Obstructions?     | N/A   | N/A                    | Storm Grate/Utility Hazard? | N/A   |
|                        | Obstruction Type      |       |                        | Storm Grate/Utility Type    |       |
|                        |                       | N/A   |                        |                             | N/A   |
|                        |                       |       | Yes                    | Surface Condition? (G/P)    | Good  |