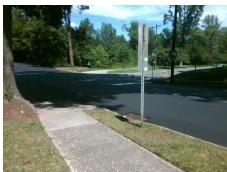

**Codes/Mitigation Info/Possible Solution** 

**HILLSIDE AV** 

**WESTFIELD RD** 

StopSign

StopSign

**Field Measurements/Component Compliance** 

Street 1 Name Stop Condition-Street 2 Street 2 Name Stop Condition-Street 1 Two New Directional Ramps or Equivalent.

Remove & Replace Curb Ramp With

Surveyor Notes: N/A

PROW/ADA:

Not Found, R304.5.1, R304.2.2, R304.5.3

| No  |
|-----|
| N/A |
|     |
| N/A |
| N/A |
|     |
|     |
| N/A |
|     |
|     |
|     |

3200.00