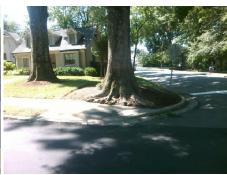

**Codes/Mitigation Info/Possible Solution** 

**HILLSIDE AV** 

**WESTFIELD RD** 

StopSign

StopSign

**Field Measurements/Component Compliance** 

Street 1 Name Stop Condition-Street 2 Street 2 Name Stop Condition-Street 1 Two New Directional Ramps or Equivalent.

Remove & Replace Curb Ramp With

Surveyor Notes: N/A

PROW/ADA:

Not Found, R304.5.1, R304.2.2, R304.5.3

| No  |
|-----|
| N/A |
|     |
| N/A |
| N/A |
|     |
|     |
| N/A |
|     |
|     |
|     |

3200.00