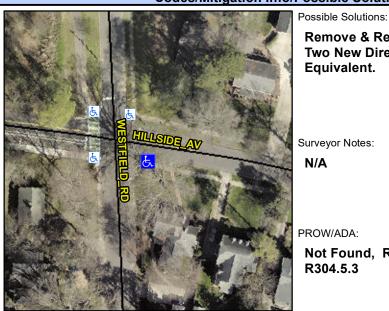

## **Access Compliance Report Public Rights-of-Way** (Curb Ramps)

Intersection ID: 17531 Main Street: HILLSIDE AV **Cross Street: WESTFIELD RD** Location: SE ADA ID: 4F256BB78F73 Ramp Type: PerpDiag Initial Pass/Fail: Fail **Overall Compliance: No Severity Score:** 35

**Codes/Mitigation Info/Possible Solution** 

**HILLSIDE AV** 

**WESTFIELD RD** 

StopSign

StopSign

**Field Measurements/Component Compliance** 

Street 1 Name Stop Condition-Street 2 Street 2 Name Stop Condition-Street 1 Two New Directional Ramps or Equivalent.