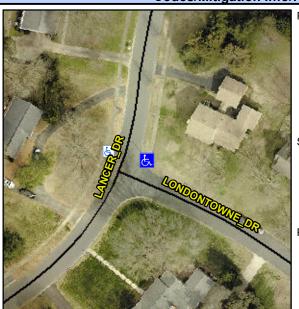

## **Access Compliance Report Public Rights-of-Way** (Curb Ramps)

Intersection ID: 23352 Main Street: LANCER\_DR **Cross Street: LONDONTOWNE DR** Location: NE ADA ID: 4F28A1670DD1 Ramp Type: PerpDiag Initial Pass/Fail: Fail **Overall Compliance: No Severity Score:** 8.75

**Codes/Mitigation Info/Possible Solution** 

Street 1 Name Stop Condition-Street 2 Street 2 Name Stop Condition-Street 1

LANCER DR None LONDONTOWNE DR StopSign

Possible Solutions: Remove & Replace Curb Ramp With **Two New Directional Ramps or** Equivalent. Surveyor Notes: N/A PROW/ADA: Not Found, R304.5.1