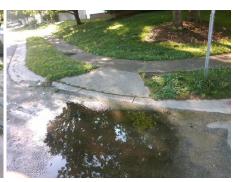

Surveyor Notes:
N/A

PROW/ADA:
Not Found, R304.2.2

Total Cost: \$ 3200.00

| ricia measarements/osmponent osmphanee |                       |      |                        |                             |      |
|----------------------------------------|-----------------------|------|------------------------|-----------------------------|------|
| Compliance Description                 |                       | Data | Compliance Description |                             | Data |
| N/A                                    | Ramp Length (in)      | 48.0 | No                     | Ramp Slope (%)              | 14.6 |
| Yes                                    | Ramp Width (in)       | 49.5 | Yes                    | Ramp XSlope (%)             | 1.1  |
| N/A                                    | Flare Type LT         | N/A  | N/A                    | Flare Type RT               | N/A  |
| N/A                                    | Flare Slope LT (%)    | N/A  | N/A                    | Flare Slope RT (%)          | N/A  |
| N/A                                    | Flare Traversable LT? | N/A  | N/A                    | Flare Traversable RT?       | N/A  |
| N/A                                    | Landing Length (in)   | N/A  | N/A                    | DWS Provided?               | N/A  |
| N/A                                    | Landing Width (in)    | N/A  | N/A                    | DWS Contrast?               | N/A  |
| N/A                                    | Landing Slope (%)     | N/A  | N/A                    | DWS Length (in)             | N/A  |
| N/A                                    | Landing X Slope (%)   | N/A  | N/A                    | DWS Full Width?             | N/A  |
| N/A                                    | Landing Curb? (Y/N)   | N/A  | N/A                    | DWS Offset (in)             | N/A  |
| N/A                                    | Shared Landing?       | N/A  |                        |                             |      |
| N/A                                    | Gutter Ponding?       | Yes  | N/A                    | Gutter Slope (%)            | N/A  |
| N/A                                    | Gutter Lip Ht (in)    | N/A  | N/A                    | Gutter X Slope (%)          | N/A  |
| N/A                                    | Painted X Walk1?      | No   | N/A                    | Painted X Walk2?            | No   |
|                                        | X Walk 1 Direction    | To N |                        | X Walk 2 Direction          | To W |
| N/A                                    | X Walk 1 Width (in)   | N/A  | N/A                    | X Walk 2 Width (in)         | N/A  |
|                                        | X Walk 1 Slope (%)    | 3.6  |                        | X Walk 2 Slope (%)          | 1.7  |
|                                        | X Walk 1 X Slope (%)  | 1.2  |                        | X Walk 2 X Slope (%)        | 0.4  |
| N/A                                    | Ramp inside XWalk1?   | N/A  | N/A                    | Ramp inside XWalk2?         | N/A  |
|                                        | Road Slope (%)        | 1.5  | N/A                    | Clear Space?                | N/A  |
|                                        | Road X Slope (%)      | 0.4  | N/A                    | Clear Space to XWalk (in)   | N/A  |
| N/A                                    | Any Obstructions?     | N/A  | N/A                    | Storm Grate/Utility Hazard? | N/A  |
|                                        | Obstruction Type      |      | l                      | Storm Grate/Utility Type    |      |
|                                        |                       | N/A  |                        |                             | N/A  |

Surface Condition? (G/P)

Good