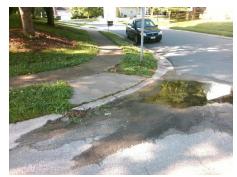

Surveyor Notes:
N/A

PROW/ADA:
Not Found, R304.2.2

Total Cost: \$ 3200.00

| ricia measarements/osmponent osmphanee |                       |      |                        |                             |      |
|----------------------------------------|-----------------------|------|------------------------|-----------------------------|------|
| Compliance Description                 |                       | Data | Compliance Description |                             | Data |
| N/A                                    | Ramp Length (in)      | 48.0 | No                     | Ramp Slope (%)              | 14.6 |
| Yes                                    | Ramp Width (in)       | 49.5 | Yes                    | Ramp XSlope (%)             | 1.1  |
| N/A                                    | Flare Type LT         | N/A  | N/A                    | Flare Type RT               | N/A  |
| N/A                                    | Flare Slope LT (%)    | N/A  | N/A                    | Flare Slope RT (%)          | N/A  |
| N/A                                    | Flare Traversable LT? | N/A  | N/A                    | Flare Traversable RT?       | N/A  |
| N/A                                    | Landing Length (in)   | N/A  | N/A                    | DWS Provided?               | N/A  |
| N/A                                    | Landing Width (in)    | N/A  | N/A                    | DWS Contrast?               | N/A  |
| N/A                                    | Landing Slope (%)     | N/A  | N/A                    | DWS Length (in)             | N/A  |
| N/A                                    | Landing X Slope (%)   | N/A  | N/A                    | DWS Full Width?             | N/A  |
| N/A                                    | Landing Curb? (Y/N)   | N/A  | N/A                    | DWS Offset (in)             | N/A  |
| N/A                                    | Shared Landing?       | N/A  |                        |                             |      |
| N/A                                    | Gutter Ponding?       | Yes  | N/A                    | Gutter Slope (%)            | N/A  |
| N/A                                    | Gutter Lip Ht (in)    | N/A  | N/A                    | Gutter X Slope (%)          | N/A  |
| N/A                                    | Painted X Walk1?      | No   | N/A                    | Painted X Walk2?            | No   |
|                                        | X Walk 1 Direction    | To N |                        | X Walk 2 Direction          | To W |
| N/A                                    | X Walk 1 Width (in)   | N/A  | N/A                    | X Walk 2 Width (in)         | N/A  |
|                                        | X Walk 1 Slope (%)    | 3.6  |                        | X Walk 2 Slope (%)          | 1.7  |
|                                        | X Walk 1 X Slope (%)  | 1.2  |                        | X Walk 2 X Slope (%)        | 0.4  |
| N/A                                    | Ramp inside XWalk1?   | N/A  | N/A                    | Ramp inside XWalk2?         | N/A  |
|                                        | Road Slope (%)        | 1.5  | N/A                    | Clear Space?                | N/A  |
|                                        | Road X Slope (%)      | 0.4  | N/A                    | Clear Space to XWalk (in)   | N/A  |
| N/A                                    | Any Obstructions?     | N/A  | N/A                    | Storm Grate/Utility Hazard? | N/A  |
|                                        | Obstruction Type      |      | l                      | Storm Grate/Utility Type    |      |
|                                        |                       | N/A  |                        |                             | N/A  |

Surface Condition? (G/P)

Good