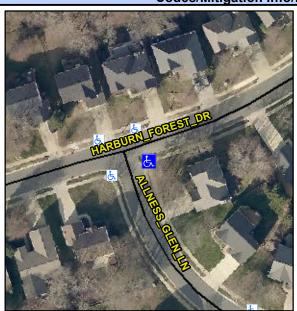

## Access Compliance Report Public Rights-of-Way (Curb Ramps)

Intersection ID: 2896Main Street:ALLNESS\_GLEN\_LNCross Street:HARBURN\_FOREST\_DRLocation:SEADA ID: 4F28C2D5221ARamp Type:PerpDiagInitial Pass/Fail:FailOverall Compliance:NoSeverity Score:25

## Field Measurements/Component Compliance

Street 1 Name
Stop Condition-Street 2
Street 2 Name
Stop Condition-Street 1

HARBURN FOREST DR None ALLNESS GLEN LN StopSign Possible Solutions:

Remove & Replace Curb Ramp With
Two New Directional Ramps or
Equivalent.