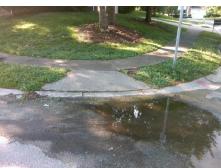

Surveyor Notes:
N/A

PROW/ADA:
Not Found, R304.2.2

Total Cost: \$ 3200.00

| ricia measarements/osmponent osmphanee |                       |      |                        |                             |      |
|----------------------------------------|-----------------------|------|------------------------|-----------------------------|------|
| Compliance Description                 |                       | Data | Compliance Description |                             | Data |
| N/A                                    | Ramp Length (in)      | 48.0 | No                     | Ramp Slope (%)              | 14.6 |
| Yes                                    | Ramp Width (in)       | 49.5 | Yes                    | Ramp XSlope (%)             | 1.1  |
| N/A                                    | Flare Type LT         | N/A  | N/A                    | Flare Type RT               | N/A  |
| N/A                                    | Flare Slope LT (%)    | N/A  | N/A                    | Flare Slope RT (%)          | N/A  |
| N/A                                    | Flare Traversable LT? | N/A  | N/A                    | Flare Traversable RT?       | N/A  |
| N/A                                    | Landing Length (in)   | N/A  | N/A                    | DWS Provided?               | N/A  |
| N/A                                    | Landing Width (in)    | N/A  | N/A                    | DWS Contrast?               | N/A  |
| N/A                                    | Landing Slope (%)     | N/A  | N/A                    | DWS Length (in)             | N/A  |
| N/A                                    | Landing X Slope (%)   | N/A  | N/A                    | DWS Full Width?             | N/A  |
| N/A                                    | Landing Curb? (Y/N)   | N/A  | N/A                    | DWS Offset (in)             | N/A  |
| N/A                                    | Shared Landing?       | N/A  |                        |                             |      |
| N/A                                    | Gutter Ponding?       | Yes  | N/A                    | Gutter Slope (%)            | N/A  |
| N/A                                    | Gutter Lip Ht (in)    | N/A  | N/A                    | Gutter X Slope (%)          | N/A  |
| N/A                                    | Painted X Walk1?      | No   | N/A                    | Painted X Walk2?            | No   |
|                                        | X Walk 1 Direction    | To N |                        | X Walk 2 Direction          | To W |
| N/A                                    | X Walk 1 Width (in)   | N/A  | N/A                    | X Walk 2 Width (in)         | N/A  |
|                                        | X Walk 1 Slope (%)    | 3.6  |                        | X Walk 2 Slope (%)          | 1.7  |
|                                        | X Walk 1 X Slope (%)  | 1.2  |                        | X Walk 2 X Slope (%)        | 0.4  |
| N/A                                    | Ramp inside XWalk1?   | N/A  | N/A                    | Ramp inside XWalk2?         | N/A  |
|                                        | Road Slope (%)        | 1.5  | N/A                    | Clear Space?                | N/A  |
|                                        | Road X Slope (%)      | 0.4  | N/A                    | Clear Space to XWalk (in)   | N/A  |
| N/A                                    | Any Obstructions?     | N/A  | N/A                    | Storm Grate/Utility Hazard? | N/A  |
|                                        | Obstruction Type      |      | l                      | Storm Grate/Utility Type    |      |
|                                        |                       | N/A  |                        |                             | N/A  |

Surface Condition? (G/P)

Good