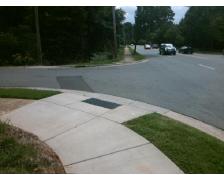

## Access Compliance Report Public Rights-of-Way (Curb Ramps)

Intersection ID: 16765 Main Street: CHURCHILL\_RD Cross Street: N\_WENDOVER\_RD Location: NE

ADA ID: 4F29A7680C3A Ramp Type: BlendTrans1 Initial Pass/Fail: Fail Overall Compliance: No Severity Score: 10

Remove & Replace Curb Ramp With
Two New Directional Ramps or
Equivalent.

Surveyor Notes:
N/A

PROW/ADA:
Not Found, R304.5.1, R304.5.3

Total Cost: \$ 3200.00

Compliance Description Data Compliance Description Data Yes BlendTrans Slope (%) N/A Ramp Length (in) 50.0 3.7 No No Ramp Width (in) 47.0 BlendTrans XSlope (%) 4.2 N/A N/A Flare Type LT N/A Flare Type RT N/A N/A Flare Slope LT (%) N/A N/A Flare Slope RT (%) N/A N/A Flare Traversable LT? N/A N/A Flare Traversable RT? N/A N/A Landing Length (in) N/A N/A **DWS Provided?** N/A N/A Landing Width (in) N/A N/A **DWS Contrast?** N/A N/A N/A N/A Landing Slope (%) DWS Length (in) N/A N/A Landing X Slope (%) N/A N/A DWS Full Width? N/A N/A Landing Curb? (Y/N) N/A N/A DWS Offset (in) N/A N/A N/A Shared Landing? N/A **Gutter Ponding?** N/A N/A Gutter Slope (%) N/A N/A Gutter Lip Ht (in) N/A N/A Gutter X Slope (%) N/A N/A Painted X Walk1? No N/A Painted X Walk2? No X Walk 1 Direction To SW X Walk 2 Direction To S N/A X Walk 1 Width (in) X Walk 2 Width (in) N/A X Walk 1 Slope (%) 0.9 X Walk 2 Slope (%) 6.6 X Walk 1 X Slope (%) 4.1 X Walk 2 X Slope (%) 0.5 N/A N/A Ramp inside XWalk2? N/A N/A Ramp inside XWalk1? Road Slope (%) 4.9 Clear Space? N/A N/A Road X Slope (%) Clear Space to XWalk (in) N/A 3.0 N/A N/A N/A Any Obstructions? Storm Grate/Utility Hazard? N/A Obstruction Type Storm Grate/Utility Type N/A N/A Yes Surface Condition? (G/P) Good No 25.4 Curb Slope (%)