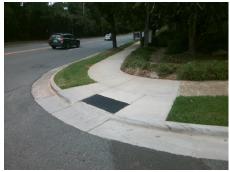

## Access Compliance Report Public Rights-of-Way (Curb Ramps)

Intersection ID: 16765 Main Street: CHURCHILL\_RD Cross Street: N\_WENDOVER\_RD Location: NE

ADA ID: 4F29A7680C3A Ramp Type: BlendTrans1 Initial Pass/Fail: Fail Overall Compliance: No Severity Score: 10

Remove & Replace Curb Ramp With
Two New Directional Ramps or
Equivalent.

Surveyor Notes:
N/A

PROW/ADA:
Not Found, R304.5.1, R304.5.3

Total Cost: \$ 3200.00

Compliance Description Data Compliance Description Data Yes BlendTrans Slope (%) N/A Ramp Length (in) 50.0 3.7 No No Ramp Width (in) 47.0 BlendTrans XSlope (%) 4.2 N/A N/A Flare Type LT N/A Flare Type RT N/A N/A Flare Slope LT (%) N/A N/A Flare Slope RT (%) N/A N/A Flare Traversable LT? N/A N/A Flare Traversable RT? N/A N/A Landing Length (in) N/A N/A **DWS Provided?** N/A N/A Landing Width (in) N/A N/A **DWS Contrast?** N/A N/A N/A N/A Landing Slope (%) DWS Length (in) N/A N/A Landing X Slope (%) N/A N/A DWS Full Width? N/A N/A Landing Curb? (Y/N) N/A N/A DWS Offset (in) N/A N/A N/A Shared Landing? N/A **Gutter Ponding?** N/A N/A Gutter Slope (%) N/A N/A Gutter Lip Ht (in) N/A N/A Gutter X Slope (%) N/A N/A Painted X Walk1? No N/A Painted X Walk2? No X Walk 1 Direction To SW X Walk 2 Direction To S N/A X Walk 1 Width (in) X Walk 2 Width (in) N/A X Walk 1 Slope (%) 0.9 X Walk 2 Slope (%) 6.6 X Walk 1 X Slope (%) 4.1 X Walk 2 X Slope (%) 0.5 N/A N/A Ramp inside XWalk2? N/A N/A Ramp inside XWalk1? Road Slope (%) 4.9 Clear Space? N/A N/A Road X Slope (%) Clear Space to XWalk (in) N/A 3.0 N/A N/A N/A Any Obstructions? Storm Grate/Utility Hazard? N/A Obstruction Type Storm Grate/Utility Type N/A N/A Yes Surface Condition? (G/P) Good No 25.4 Curb Slope (%)