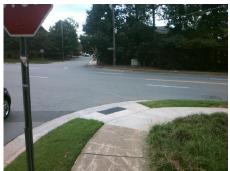

## Access Compliance Report Public Rights-of-Way (Curb Ramps)

Intersection ID: 16765 Main Street: CHURCHILL\_RD Cross Street: N\_WENDOVER\_RD Location: NE

ADA ID: 4F29A7680C3A Ramp Type: BlendTrans1 Initial Pass/Fail: Fail Overall Compliance: No Severity Score: 10

Remove & Replace Curb Ramp With
Two New Directional Ramps or
Equivalent.

Surveyor Notes:
N/A

PROW/ADA:
Not Found, R304.5.1, R304.5.3

Total Cost: \$ 3200.00

Compliance Description Data Compliance Description Data Yes BlendTrans Slope (%) N/A Ramp Length (in) 50.0 3.7 No No Ramp Width (in) 47.0 BlendTrans XSlope (%) 4.2 N/A N/A Flare Type LT N/A Flare Type RT N/A N/A Flare Slope LT (%) N/A N/A Flare Slope RT (%) N/A N/A Flare Traversable LT? N/A N/A Flare Traversable RT? N/A N/A Landing Length (in) N/A N/A **DWS Provided?** N/A N/A Landing Width (in) N/A N/A **DWS Contrast?** N/A N/A N/A N/A Landing Slope (%) DWS Length (in) N/A N/A Landing X Slope (%) N/A N/A DWS Full Width? N/A N/A Landing Curb? (Y/N) N/A N/A DWS Offset (in) N/A N/A N/A Shared Landing? N/A **Gutter Ponding?** N/A N/A Gutter Slope (%) N/A N/A Gutter Lip Ht (in) N/A N/A Gutter X Slope (%) N/A N/A Painted X Walk1? No N/A Painted X Walk2? No X Walk 1 Direction To SW X Walk 2 Direction To S N/A X Walk 1 Width (in) X Walk 2 Width (in) N/A X Walk 1 Slope (%) 0.9 X Walk 2 Slope (%) 6.6 X Walk 1 X Slope (%) 4.1 X Walk 2 X Slope (%) 0.5 N/A N/A Ramp inside XWalk2? N/A N/A Ramp inside XWalk1? Road Slope (%) 4.9 Clear Space? N/A N/A Road X Slope (%) Clear Space to XWalk (in) N/A 3.0 N/A N/A N/A Any Obstructions? Storm Grate/Utility Hazard? N/A Obstruction Type Storm Grate/Utility Type N/A N/A Yes Surface Condition? (G/P) Good No 25.4 Curb Slope (%)