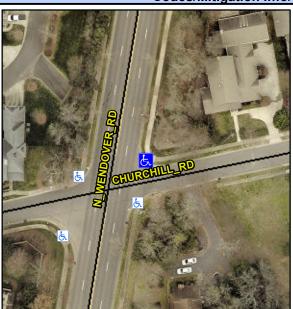

## Access Compliance Report Public Rights-of-Way (Curb Ramps)

Intersection ID: 16765 Main Street: CHURCHILL\_RD Cross Street: N\_WENDOVER\_RD Location: NE

ADA ID: 4F29A7680C3A Ramp Type: BlendTrans1 Initial Pass/Fail: Fail Overall Compliance: No Severity Score: 10

**Codes/Mitigation Info/Possible Solution** 

Field Measurements/Component Compliance

Street 1 Name
Stop Condition-Street 1
Street 2 Name
Stop Condition-Street 2

N WENDOVER RD None CHURCHILL RD StopSign Possible Solutions:

Remove & Replace Curb Ramp With
Two New Directional Ramps or
Equivalent.

Surveyor Notes:
N/A

PROW/ADA:
Not Found, R304.5.1, R304.5.3

Total Cost: \$ 3200.00

Compliance Description Data Compliance Description Data Yes BlendTrans Slope (%) N/A Ramp Length (in) 50.0 3.7 No No Ramp Width (in) 47.0 BlendTrans XSlope (%) 4.2 N/A N/A Flare Type LT N/A Flare Type RT N/A N/A Flare Slope LT (%) N/A N/A Flare Slope RT (%) N/A N/A Flare Traversable LT? N/A N/A Flare Traversable RT? N/A N/A Landing Length (in) N/A N/A **DWS Provided?** N/A N/A Landing Width (in) N/A N/A **DWS Contrast?** N/A N/A N/A N/A Landing Slope (%) DWS Length (in) N/A N/A Landing X Slope (%) N/A N/A DWS Full Width? N/A N/A Landing Curb? (Y/N) N/A N/A DWS Offset (in) N/A N/A N/A Shared Landing? N/A **Gutter Ponding?** N/A N/A Gutter Slope (%) N/A N/A Gutter Lip Ht (in) N/A N/A Gutter X Slope (%) N/A N/A Painted X Walk1? No N/A Painted X Walk2? No X Walk 1 Direction To SW X Walk 2 Direction To S N/A X Walk 1 Width (in) X Walk 2 Width (in) N/A X Walk 1 Slope (%) 0.9 X Walk 2 Slope (%) 6.6 X Walk 1 X Slope (%) 4.1 X Walk 2 X Slope (%) 0.5 N/A N/A Ramp inside XWalk2? N/A N/A Ramp inside XWalk1? Road Slope (%) 4.9 Clear Space? N/A N/A Road X Slope (%) Clear Space to XWalk (in) N/A 3.0 N/A N/A N/A Any Obstructions? Storm Grate/Utility Hazard? N/A Obstruction Type Storm Grate/Utility Type N/A N/A Yes Surface Condition? (G/P) Good No 25.4 Curb Slope (%)