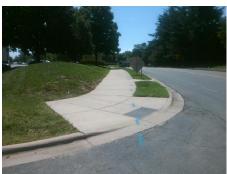

## Field Measurements/Component Compliance

Street 1 Name Stop Condition-Street 1 Street 2 Name **BRANDON FOREST DR** Stop Condition-Street 2

Possible Solutions: Remove & Replace Curb Ramp With Two New Directional Ramps or Equivalent. Surveyor Notes: N/A PROW/ADA:

R304.5.1

**ENTRANCE** 

None

None

Total Cost:

| Compliance Description D |                       | Data  | Comp | liance | Description           | Data |
|--------------------------|-----------------------|-------|------|--------|-----------------------|------|
| N/A                      | Ramp Length (in)      | 161.0 | Yes  | Blend  | Trans Slope (%)       | 2.0  |
| No                       | Ramp Width (in)       | 47.0  | Yes  | Blend  | Trans XSlope (%)      | 8.0  |
| N/A                      | Flare Type LT         | N/A   | N/A  | Flare  | Type RT               | N/A  |
| N/A                      | Flare Slope LT (%)    | N/A   | N/A  | Flare  | Slope RT (%)          | N/A  |
| N/A                      | Flare Traversable LT? | N/A   | N/A  | Flare  | Traversable RT?       | N/A  |
| N/A                      | Landing Length (in)   | N/A   | N/A  | DWS    | Provided?             | N/A  |
| N/A                      | Landing Width (in)    | N/A   | N/A  | DWS    | Contrast?             | N/A  |
| N/A                      | Landing Slope (%)     | N/A   | N/A  | DWS    | Length (in)           | N/A  |
| N/A                      | Landing X Slope (%)   | N/A   | N/A  | DWS    | Full Width?           | N/A  |
| N/A                      | Landing Curb? (Y/N)   | N/A   | N/A  | DWS    | Offset (in)           | N/A  |
| N/A                      | Shared Landing?       | N/A   |      |        |                       |      |
| N/A                      | Gutter Ponding?       | N/A   | N/A  | Gutte  | r Slope (%)           | N/A  |
| N/A                      | Gutter Lip Ht (in)    | N/A   | N/A  | Gutte  | r X Slope (%)         | N/A  |
| N/A                      | Painted X Walk1?      | No    | N/A  | Paint  | ed X Walk2?           | No   |
|                          | X Walk 1 Direction    | To NW |      | X Wa   | lk 2 Direction        | To W |
|                          | X Walk 1 Width (in)   | N/A   |      | X Wa   | lk 2 Width (in)       | N/A  |
|                          | X Walk 1 Slope (%)    | 2.9   |      | X Wa   | lk 2 Slope (%)        | 2.7  |
|                          | X Walk 1 X Slope (%)  | 3.1   |      | X Wa   | lk 2 X Slope (%)      | 0.9  |
| N/A                      | Ramp inside XWalk1?   | N/A   | N/A  | Ramp   | inside XWalk2?        | N/A  |
|                          | Road Slope (%)        | 1.0   |      | Clear  | Space?                | N/A  |
|                          | Road X Slope (%)      | 6.2   | N/A  | Clear  | Space to XWalk (in)   | N/A  |
| N/A                      | Any Obstructions?     | N/A   | N/A  | Storm  | Grate/Utility Hazard? | N/A  |
|                          | Obstruction Type      |       |      | Storm  | Grate/Utility Type    |      |
|                          |                       | N/A   |      |        |                       | N/A  |
|                          |                       |       | Yes  | Surfa  | ce Condition? (G/P)   | Good |
|                          |                       |       | N/A  | Curb   | Slope (%)             | 3.0  |