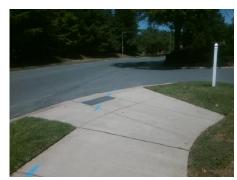

## Field Measurements/Component Compliance

Street 1 Name Stop Condition-Street 1 Street 2 Name **BRANDON FOREST DR** Stop Condition-Street 2

Possible Solutions: Remove & Replace Curb Ramp With Two New Directional Ramps or Equivalent. Surveyor Notes: N/A PROW/ADA:

R304.5.1

**ENTRANCE** 

None

None

Total Cost:

| Compliance Description D |                       | Data  | Comp | liance | Description           | Data |
|--------------------------|-----------------------|-------|------|--------|-----------------------|------|
| N/A                      | Ramp Length (in)      | 161.0 | Yes  | Blend  | Trans Slope (%)       | 2.0  |
| No                       | Ramp Width (in)       | 47.0  | Yes  | Blend  | Trans XSlope (%)      | 8.0  |
| N/A                      | Flare Type LT         | N/A   | N/A  | Flare  | Type RT               | N/A  |
| N/A                      | Flare Slope LT (%)    | N/A   | N/A  | Flare  | Slope RT (%)          | N/A  |
| N/A                      | Flare Traversable LT? | N/A   | N/A  | Flare  | Traversable RT?       | N/A  |
| N/A                      | Landing Length (in)   | N/A   | N/A  | DWS    | Provided?             | N/A  |
| N/A                      | Landing Width (in)    | N/A   | N/A  | DWS    | Contrast?             | N/A  |
| N/A                      | Landing Slope (%)     | N/A   | N/A  | DWS    | Length (in)           | N/A  |
| N/A                      | Landing X Slope (%)   | N/A   | N/A  | DWS    | Full Width?           | N/A  |
| N/A                      | Landing Curb? (Y/N)   | N/A   | N/A  | DWS    | Offset (in)           | N/A  |
| N/A                      | Shared Landing?       | N/A   |      |        |                       |      |
| N/A                      | Gutter Ponding?       | N/A   | N/A  | Gutte  | r Slope (%)           | N/A  |
| N/A                      | Gutter Lip Ht (in)    | N/A   | N/A  | Gutte  | r X Slope (%)         | N/A  |
| N/A                      | Painted X Walk1?      | No    | N/A  | Paint  | ed X Walk2?           | No   |
|                          | X Walk 1 Direction    | To NW |      | X Wa   | lk 2 Direction        | To W |
|                          | X Walk 1 Width (in)   | N/A   |      | X Wa   | lk 2 Width (in)       | N/A  |
|                          | X Walk 1 Slope (%)    | 2.9   |      | X Wa   | lk 2 Slope (%)        | 2.7  |
|                          | X Walk 1 X Slope (%)  | 3.1   |      | X Wa   | lk 2 X Slope (%)      | 0.9  |
| N/A                      | Ramp inside XWalk1?   | N/A   | N/A  | Ramp   | inside XWalk2?        | N/A  |
|                          | Road Slope (%)        | 1.0   |      | Clear  | Space?                | N/A  |
|                          | Road X Slope (%)      | 6.2   | N/A  | Clear  | Space to XWalk (in)   | N/A  |
| N/A                      | Any Obstructions?     | N/A   | N/A  | Storm  | Grate/Utility Hazard? | N/A  |
|                          | Obstruction Type      |       |      | Storm  | Grate/Utility Type    |      |
|                          |                       | N/A   |      |        |                       | N/A  |
|                          |                       |       | Yes  | Surfa  | ce Condition? (G/P)   | Good |
|                          |                       |       | N/A  | Curb   | Slope (%)             | 3.0  |