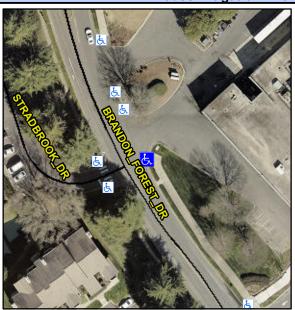

## **Access Compliance Report Public Rights-of-Way** (Curb Ramps)

Intersection ID: 23470 Main Street: BRANDON FOREST DR **Cross Street: STRADBROOK DR** Location: Ε ADA ID: 4F29ED52896A Ramp Type: BlendTrans2 Initial Pass/Fail: Fail **Overall Compliance: No Severity Score:** 8.75

## Field Measurements/Component Compliance

Street 1 Name Stop Condition-Street 1 Street 2 Name **BRANDON FOREST DR** Stop Condition-Street 2

Possible Solutions: Remove & Replace Curb Ramp With Two New Directional Ramps or Equivalent. Surveyor Notes: N/A PROW/ADA: