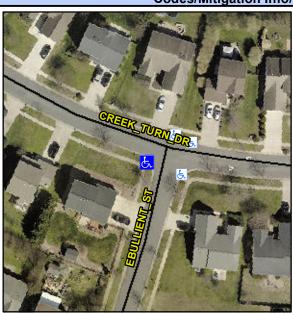

## Access Compliance Report Public Rights-of-Way (Curb Ramps)

Intersection ID: 30478 Main Street: CREK\_TURN\_DR Cross Street: EBULLIENT\_ST Location: SW

ADA ID: 4F31F55DF42A Ramp Type: PerpDiag Initial Pass/Fail: Fail Overall Compliance: No Severity Score: 47.5

**Codes/Mitigation Info/Possible Solution** 

Field Measurements/Component Compliance

Street 1 Name
Stop Condition-Street 2
Street 2 Name
Stop Condition-Street 1

EBULLIENT ST StopSign CREEK TURN DR None Possible Solutions: