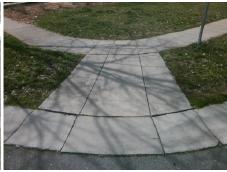

**Codes/Mitigation Info/Possible Solution** 

Field Measurements/Component Compliance

Street 1 Name
Stop Condition-Street 2
Street 2 Name
Stop Condition-Street 1

EBULLIENT ST StopSign CREEK TURN DR None Possible Solutions:

Remove & Replace Curb Ramp With Two New Directional Ramps or Equivalent.

Surveyor Notes:

N/A

PROW/ADA:

R304.5.1, R304.2.2

Total Cost: \$ 3200.00

| Field Measurements/Component Compilance |                       |       |                        |                             |       |
|-----------------------------------------|-----------------------|-------|------------------------|-----------------------------|-------|
| Compliance Description                  |                       | Data  | Compliance Description |                             | Data  |
| N/A                                     | Ramp Length (in)      | 86.0  | No                     | Ramp Slope (%)              | 8.6   |
| No                                      | Ramp Width (in)       | 30.0  | Yes                    | Ramp XSlope (%)             | 1.9   |
| N/A                                     | Flare Type LT         | N/A   | N/A                    | Flare Type RT               | N/A   |
| N/A                                     | Flare Slope LT (%)    | N/A   | N/A                    | Flare Slope RT (%)          | N/A   |
| N/A                                     | Flare Traversable LT? | N/A   | N/A                    | Flare Traversable RT?       | N/A   |
| N/A                                     | Landing Length (in)   | N/A   | N/A                    | DWS Provided?               | N/A   |
| N/A                                     | Landing Width (in)    | N/A   | N/A                    | DWS Contrast?               | N/A   |
| N/A                                     | Landing Slope (%)     | N/A   | N/A                    | DWS Length (in)             | N/A   |
| N/A                                     | Landing X Slope (%)   | N/A   | N/A                    | DWS Full Width?             | N/A   |
| N/A                                     | Landing Curb? (Y/N)   | N/A   | N/A                    | DWS Offset (in)             | N/A   |
| N/A                                     | Shared Landing?       | N/A   |                        |                             |       |
| N/A                                     | Gutter Ponding?       | N/A   | N/A                    | Gutter Slope (%)            | N/A   |
| N/A                                     | Gutter Lip Ht (in)    | N/A   | N/A                    | Gutter X Slope (%)          | N/A   |
| N/A                                     | Painted X Walk1?      | No    | N/A                    | Painted X Walk2?            | No    |
|                                         | X Walk 1 Direction    | To SE |                        | X Walk 2 Direction          | To NE |
| N/A                                     | X Walk 1 Width (in)   | N/A   | N/A                    | X Walk 2 Width (in)         | N/A   |
|                                         | X Walk 1 Slope (%)    | 1.7   |                        | X Walk 2 Slope (%)          | 3.0   |
|                                         | X Walk 1 X Slope (%)  | 1.8   |                        | X Walk 2 X Slope (%)        | 1.3   |
| N/A                                     | Ramp inside XWalk1?   | N/A   | N/A                    | Ramp inside XWalk2?         | N/A   |
|                                         | Road Slope (%)        | 0.2   | N/A                    | Clear Space?                | N/A   |
|                                         | Road X Slope (%)      | 2.4   | N/A                    | Clear Space to XWalk (in)   | N/A   |
| N/A                                     | Any Obstructions?     | N/A   | N/A                    | Storm Grate/Utility Hazard? | N/A   |
|                                         | Obstruction Type      |       |                        | Storm Grate/Utility Type    |       |
|                                         |                       | N/A   |                        |                             | N/A   |
|                                         |                       |       | Yes                    | Surface Condition? (G/P)    | Good  |
| West of the second                      |                       |       |                        |                             |       |