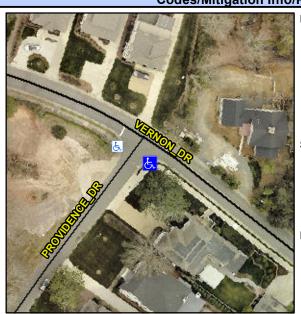

## Access Compliance Report Public Rights-of-Way (Curb Ramps)

Intersection ID: 17337 Main Street: PROVIDENCE\_DR Cross Street: VERNON\_DR Location: SE

ADA ID: 4F3CEF3C3E76 Ramp Type: PerpDiag Initial Pass/Fail: Fail Overall Compliance: No Severity Score: 46.25

## Field Measurements/Component Compliance

Street 1 Name
Stop Condition-Street 2
Street 2 Name
Stop Condition-Street 1

VERNON DR StopSign PROVIDENCE DR StopSign Possible Solutions:

Remove & Replace Curb Ramp With Two New Directional Ramps or Equivalent.