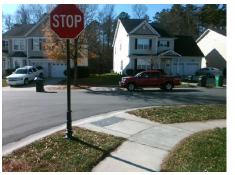

## Access Compliance Report Public Rights-of-Way (Curb Ramps)

| Intersection ID: 45777                  | Main Street: SUGARBUSH_DR |                              | Cross   | Cross Street: CARVER_FALLS_RD              |                       |       |                             | Location:                   | N     |
|-----------------------------------------|---------------------------|------------------------------|---------|--------------------------------------------|-----------------------|-------|-----------------------------|-----------------------------|-------|
| ADA ID: 4F4E5D74B122                    | Ramp Type: BlendTrans1    |                              | Initial | Initial Pass/Fail: Fail Overall Compliance |                       |       | ice: No                     | Severity Score:             | 8.75  |
| Codes/Mitigation Info/Possible Solution |                           |                              |         | Field Measurements/Component Compliance    |                       |       |                             |                             |       |
|                                         |                           | Possible Solutions:          |         | Compliance Description                     |                       | Data  | Data Compliance Description |                             | Data  |
|                                         | ALL DELLER                | Remove & Replace Curb Ramp   | With    | N/A                                        | Ramp Length (in)      | 70.0  | Yes                         | BlendTrans Slope (%)        | 2.2   |
|                                         |                           | Two New Directional Ramps or |         | No                                         | Ramp Width (in)       | 47.5  | Yes                         | BlendTrans XSlope (%)       | 1.8   |
|                                         |                           | Equivalent.                  |         | N/A                                        | Flare Type LT         | N/A   | N/A                         | Flare Type RT               | N/A   |
|                                         |                           |                              |         | N/A                                        | Flare Slope LT (%)    | N/A   | N/A                         | Flare Slope RT (%)          | N/A   |
|                                         |                           |                              |         | N/A                                        | Flare Traversable LT? | N/A   | N/A                         | Flare Traversable RT?       | N/A   |
|                                         |                           |                              |         | N/A                                        | Landing Length (in)   | N/A   | N/A                         | DWS Provided?               | N/A   |
| A . Part Sterrer                        |                           | Surveyor Notes:              |         | N/A                                        | Landing Width (in)    | N/A   | N/A                         | DWS Contrast?               | N/A   |
|                                         |                           | N/A                          |         | N/A                                        | Landing Slope (%)     | N/A   | N/A                         | DWS Length (in)             | N/A   |
|                                         |                           |                              |         | N/A                                        | Landing X Slope (%)   | N/A   | N/A                         | DWS Full Width?             | N/A   |
|                                         |                           | 1                            |         | N/A                                        | Landing Curb? (Y/N)   | N/A   | N/A                         | DWS Offset (in)             | N/A   |
|                                         |                           |                              |         | N/A                                        | Shared Landing?       | N/A   |                             |                             |       |
|                                         |                           | PROW/ADA:                    |         | N/A                                        | Gutter Ponding?       | N/A   | N/A                         | Gutter Slope (%)            | N/A   |
|                                         |                           | R304.5.1                     |         | N/A                                        | Gutter Lip Ht (in)    | N/A   | N/A                         | Gutter X Slope (%)          | N/A   |
|                                         |                           |                              |         | N/A                                        | Painted X Walk1?      | No    | N/A                         | Painted X Walk2?            | No    |
|                                         |                           |                              |         |                                            | X Walk 1 Direction    | To SW |                             | X Walk 2 Direction          | To SE |
|                                         |                           |                              |         |                                            | X Walk 1 Width (in)   | N/A   |                             | X Walk 2 Width (in)         | N/A   |
| Street 1 Name CARVER                    | FALLS RD                  |                              |         |                                            | X Walk 1 Slope (%)    | 2.0   |                             | X Walk 2 Slope (%)          | 1.6   |
| Stop Condition-Street 1                 | None                      |                              |         |                                            | X Walk 1 X Slope (%)  | 2.2   |                             | X Walk 2 X Slope (%)        | 3.0   |
| Street 2 Name SUGA                      | RBUSH DR                  |                              |         | N/A                                        | Ramp inside XWalk1?   | N/A   | N/A                         | Ramp inside XWalk2?         | N/A   |
| Stop Condition-Street 2                 | StopSign                  |                              |         |                                            | Road Slope (%)        | 0.6   |                             | Clear Space?                | N/A   |
|                                         |                           |                              |         |                                            | Road X Slope (%)      | 2.4   | N/A                         | Clear Space to XWalk (in)   | N/A   |
|                                         |                           |                              |         | N/A                                        | Any Obstructions?     | N/A   | N/A                         | Storm Grate/Utility Hazard? | N/A   |
|                                         |                           | Total Cost: \$ 3             | 3200.00 |                                            | Obstruction Type      |       |                             | Storm Grate/Utility Type    |       |
|                                         |                           |                              |         |                                            |                       | N/A   |                             |                             | N/A   |