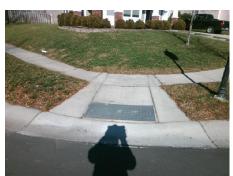

## Access Compliance Report Public Rights-of-Way (Curb Ramps)

| Intersection ID: 45777                  | Main Street: SUGARBUSH_DR |                              | Cross   | Cross Street: CARVER_FALLS_RD              |                       |       |                             | Location:                   | N     |
|-----------------------------------------|---------------------------|------------------------------|---------|--------------------------------------------|-----------------------|-------|-----------------------------|-----------------------------|-------|
| ADA ID: 4F4E5D74B122                    | Ramp Type: BlendTrans1    |                              | Initial | Initial Pass/Fail: Fail Overall Compliance |                       |       | ice: No                     | Severity Score:             | 8.75  |
| Codes/Mitigation Info/Possible Solution |                           |                              |         | Field Measurements/Component Compliance    |                       |       |                             |                             |       |
|                                         |                           | Possible Solutions:          |         | Compliance Description                     |                       | Data  | Data Compliance Description |                             | Data  |
|                                         | ALL DELLER                | Remove & Replace Curb Ramp   | With    | N/A                                        | Ramp Length (in)      | 70.0  | Yes                         | BlendTrans Slope (%)        | 2.2   |
|                                         |                           | Two New Directional Ramps or |         | No                                         | Ramp Width (in)       | 47.5  | Yes                         | BlendTrans XSlope (%)       | 1.8   |
|                                         |                           | Equivalent.                  |         | N/A                                        | Flare Type LT         | N/A   | N/A                         | Flare Type RT               | N/A   |
|                                         |                           |                              |         | N/A                                        | Flare Slope LT (%)    | N/A   | N/A                         | Flare Slope RT (%)          | N/A   |
|                                         |                           |                              |         | N/A                                        | Flare Traversable LT? | N/A   | N/A                         | Flare Traversable RT?       | N/A   |
|                                         |                           |                              |         | N/A                                        | Landing Length (in)   | N/A   | N/A                         | DWS Provided?               | N/A   |
| A . Part Sterrer                        |                           | Surveyor Notes:              |         | N/A                                        | Landing Width (in)    | N/A   | N/A                         | DWS Contrast?               | N/A   |
|                                         |                           | N/A                          |         | N/A                                        | Landing Slope (%)     | N/A   | N/A                         | DWS Length (in)             | N/A   |
|                                         |                           |                              |         | N/A                                        | Landing X Slope (%)   | N/A   | N/A                         | DWS Full Width?             | N/A   |
|                                         |                           | 1                            |         | N/A                                        | Landing Curb? (Y/N)   | N/A   | N/A                         | DWS Offset (in)             | N/A   |
|                                         |                           |                              |         | N/A                                        | Shared Landing?       | N/A   |                             |                             |       |
|                                         |                           | PROW/ADA:                    |         | N/A                                        | Gutter Ponding?       | N/A   | N/A                         | Gutter Slope (%)            | N/A   |
|                                         |                           | R304.5.1                     |         | N/A                                        | Gutter Lip Ht (in)    | N/A   | N/A                         | Gutter X Slope (%)          | N/A   |
|                                         |                           |                              |         | N/A                                        | Painted X Walk1?      | No    | N/A                         | Painted X Walk2?            | No    |
|                                         |                           |                              |         |                                            | X Walk 1 Direction    | To SW |                             | X Walk 2 Direction          | To SE |
|                                         |                           |                              |         |                                            | X Walk 1 Width (in)   | N/A   |                             | X Walk 2 Width (in)         | N/A   |
| Street 1 Name CARVER                    | FALLS RD                  |                              |         |                                            | X Walk 1 Slope (%)    | 2.0   |                             | X Walk 2 Slope (%)          | 1.6   |
| Stop Condition-Street 1                 | None                      |                              |         |                                            | X Walk 1 X Slope (%)  | 2.2   |                             | X Walk 2 X Slope (%)        | 3.0   |
| Street 2 Name SUGA                      | RBUSH DR                  |                              |         | N/A                                        | Ramp inside XWalk1?   | N/A   | N/A                         | Ramp inside XWalk2?         | N/A   |
| Stop Condition-Street 2                 | StopSign                  |                              |         |                                            | Road Slope (%)        | 0.6   |                             | Clear Space?                | N/A   |
|                                         |                           |                              |         |                                            | Road X Slope (%)      | 2.4   | N/A                         | Clear Space to XWalk (in)   | N/A   |
|                                         |                           |                              |         | N/A                                        | Any Obstructions?     | N/A   | N/A                         | Storm Grate/Utility Hazard? | N/A   |
|                                         |                           | Total Cost: \$ 3             | 3200.00 |                                            | Obstruction Type      |       |                             | Storm Grate/Utility Type    |       |
|                                         |                           |                              |         |                                            |                       | N/A   |                             |                             | N/A   |