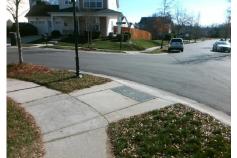

## Access Compliance Report Public Rights-of-Way (Curb Ramps)

| Intersection ID: 45777                  | Main Street: SUGARBUSH_DR |                              | Cross   | Cross Street: CARVER_FALLS_RD              |                       |       |                             | Location:                   | N     |
|-----------------------------------------|---------------------------|------------------------------|---------|--------------------------------------------|-----------------------|-------|-----------------------------|-----------------------------|-------|
| ADA ID: 4F4E5D74B122                    | Ramp Type: BlendTrans1    |                              | Initial | Initial Pass/Fail: Fail Overall Compliance |                       |       | ice: No                     | Severity Score:             | 8.75  |
| Codes/Mitigation Info/Possible Solution |                           |                              |         | Field Measurements/Component Compliance    |                       |       |                             |                             |       |
|                                         |                           | Possible Solutions:          |         | Compliance Description                     |                       | Data  | Data Compliance Description |                             | Data  |
|                                         | ALL DELLER                | Remove & Replace Curb Ramp   | With    | N/A                                        | Ramp Length (in)      | 70.0  | Yes                         | BlendTrans Slope (%)        | 2.2   |
|                                         |                           | Two New Directional Ramps or |         | No                                         | Ramp Width (in)       | 47.5  | Yes                         | BlendTrans XSlope (%)       | 1.8   |
|                                         |                           | Equivalent.                  |         | N/A                                        | Flare Type LT         | N/A   | N/A                         | Flare Type RT               | N/A   |
|                                         |                           |                              |         | N/A                                        | Flare Slope LT (%)    | N/A   | N/A                         | Flare Slope RT (%)          | N/A   |
|                                         |                           |                              |         | N/A                                        | Flare Traversable LT? | N/A   | N/A                         | Flare Traversable RT?       | N/A   |
|                                         |                           |                              |         | N/A                                        | Landing Length (in)   | N/A   | N/A                         | DWS Provided?               | N/A   |
| A . Part Sterrer                        |                           | Surveyor Notes:              |         | N/A                                        | Landing Width (in)    | N/A   | N/A                         | DWS Contrast?               | N/A   |
|                                         |                           | N/A                          |         | N/A                                        | Landing Slope (%)     | N/A   | N/A                         | DWS Length (in)             | N/A   |
|                                         |                           |                              |         | N/A                                        | Landing X Slope (%)   | N/A   | N/A                         | DWS Full Width?             | N/A   |
|                                         |                           | 1                            |         | N/A                                        | Landing Curb? (Y/N)   | N/A   | N/A                         | DWS Offset (in)             | N/A   |
|                                         |                           |                              |         | N/A                                        | Shared Landing?       | N/A   |                             |                             |       |
|                                         |                           | PROW/ADA:                    |         | N/A                                        | Gutter Ponding?       | N/A   | N/A                         | Gutter Slope (%)            | N/A   |
|                                         |                           | R304.5.1                     |         | N/A                                        | Gutter Lip Ht (in)    | N/A   | N/A                         | Gutter X Slope (%)          | N/A   |
|                                         |                           |                              |         | N/A                                        | Painted X Walk1?      | No    | N/A                         | Painted X Walk2?            | No    |
|                                         |                           |                              |         |                                            | X Walk 1 Direction    | To SW |                             | X Walk 2 Direction          | To SE |
|                                         |                           |                              |         |                                            | X Walk 1 Width (in)   | N/A   |                             | X Walk 2 Width (in)         | N/A   |
| Street 1 Name CARVER                    | FALLS RD                  |                              |         |                                            | X Walk 1 Slope (%)    | 2.0   |                             | X Walk 2 Slope (%)          | 1.6   |
| Stop Condition-Street 1                 | None                      |                              |         |                                            | X Walk 1 X Slope (%)  | 2.2   |                             | X Walk 2 X Slope (%)        | 3.0   |
| Street 2 Name SUGA                      | RBUSH DR                  |                              |         | N/A                                        | Ramp inside XWalk1?   | N/A   | N/A                         | Ramp inside XWalk2?         | N/A   |
| Stop Condition-Street 2                 | StopSign                  |                              |         |                                            | Road Slope (%)        | 0.6   |                             | Clear Space?                | N/A   |
|                                         |                           |                              |         |                                            | Road X Slope (%)      | 2.4   | N/A                         | Clear Space to XWalk (in)   | N/A   |
|                                         |                           |                              |         | N/A                                        | Any Obstructions?     | N/A   | N/A                         | Storm Grate/Utility Hazard? | N/A   |
|                                         |                           | Total Cost: \$ 3             | 3200.00 |                                            | Obstruction Type      |       |                             | Storm Grate/Utility Type    |       |
|                                         |                           |                              |         |                                            |                       | N/A   |                             |                             | N/A   |