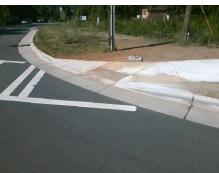

Total Cost: 1850.00

| Field Measurements/Component Compliance |                       |       |      |                             |      |  |  |
|-----------------------------------------|-----------------------|-------|------|-----------------------------|------|--|--|
| Compliance Description                  |                       | Data  | Comp | liance Description          | Data |  |  |
| N/A                                     | Ramp Length (in)      | 55.0  | No   | Ramp Slope (%)              | 11.3 |  |  |
| Yes                                     | Ramp Width (in)       | 48.0  | Yes  | Ramp XSlope (%)             | 1.3  |  |  |
| N/A                                     | Flare Type LT         | N/A   | N/A  | Flare Type RT               | N/A  |  |  |
| N/A                                     | Flare Slope LT (%)    | N/A   | N/A  | Flare Slope RT (%)          | N/A  |  |  |
| N/A                                     | Flare Traversable LT? | N/A   | N/A  | Flare Traversable RT?       | N/A  |  |  |
| N/A                                     | Landing Length (in)   | N/A   | N/A  | DWS Provided?               | N/A  |  |  |
| N/A                                     | Landing Width (in)    | N/A   | N/A  | DWS Contrast?               | N/A  |  |  |
| N/A                                     | Landing Slope (%)     | N/A   | N/A  | DWS Length (in)             | N/A  |  |  |
| N/A                                     | Landing X Slope (%)   | N/A   | N/A  | DWS Full Width?             | N/A  |  |  |
| N/A                                     | Landing Curb? (Y/N)   | N/A   | N/A  | DWS Offset (in)             | N/A  |  |  |
| N/A                                     | Shared Landing?       | N/A   |      |                             |      |  |  |
| N/A                                     | Gutter Ponding?       | N/A   | N/A  | Gutter Slope (%)            | N/A  |  |  |
| N/A                                     | Gutter Lip Ht (in)    | N/A   | N/A  | Gutter X Slope (%)          | N/A  |  |  |
| N/A                                     | Painted X Walk1?      | Yes   | N/A  | Painted X Walk2?            | N/A  |  |  |
|                                         | X Walk 1 Direction    | To SE |      | X Walk 2 Direction          | N/A  |  |  |
| N/A                                     | X Walk 1 Width (in)   | 106.0 | N/A  | X Walk 2 Width (in)         | N/A  |  |  |
|                                         | X Walk 1 Slope (%)    | 2.5   |      | X Walk 2 Slope (%)          | N/A  |  |  |
|                                         | X Walk 1 X Slope (%)  | 4.8   |      | X Walk 2 X Slope (%)        | N/A  |  |  |
| N/A                                     | Ramp inside XWalk1?   | Yes   | N/A  | Ramp inside XWalk2?         | N/A  |  |  |
|                                         | Road Slope (%)        | N/A   | N/A  | Clear Space?                | N/A  |  |  |
|                                         | Road X Slope (%)      | N/A   | N/A  | Clear Space to XWalk (in)   | N/A  |  |  |
| N/A                                     | Any Obstructions?     | N/A   | N/A  | Storm Grate/Utility Hazard? | N/A  |  |  |
|                                         | Obstruction Type      |       |      | Storm Grate/Utility Type    |      |  |  |
|                                         |                       | N/A   |      |                             | N/A  |  |  |
|                                         |                       |       | Yes  | Surface Condition? (G/P)    | Good |  |  |
|                                         |                       |       |      |                             |      |  |  |