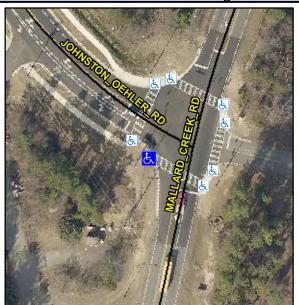

## **Access Compliance Report Public Rights-of-Way** (Curb Ramps)

Intersection ID: 3285 Main Street: MALLARD\_CREEK\_RD Cross Street: JOHNSTON\_OEHLER\_RD Location: W ADA ID: 4F5402E96E20 Ramp Type: Perp Initial Pass/Fail: Fail **Overall Compliance: No Severity Score:** 12.5

**Codes/Mitigation Info/Possible Solution** 

**MALLARD CREEK RD** Street 1 Name Stop Condition-Street 2 Signal Street 2 Name N/A Stop Condition-Street 1 N/A

| À           | Possible Solutions:           |  |  |  |  |
|-------------|-------------------------------|--|--|--|--|
| いった人人とはいるが、 | Remove & Replace Entire Ramp. |  |  |  |  |
| į,          | Surveyor Notes:               |  |  |  |  |
| Stands of   | N/A                           |  |  |  |  |
| gi<br>g     | PROW/ADA:                     |  |  |  |  |
|             | R304.2.2                      |  |  |  |  |