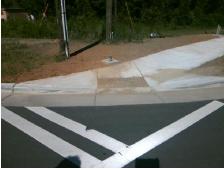

Total Cost: 1850.00

| Field Measurements/Component Compliance |                       |       |      |                             |      |  |  |
|-----------------------------------------|-----------------------|-------|------|-----------------------------|------|--|--|
| Compliance Description                  |                       | Data  | Comp | liance Description          | Data |  |  |
| N/A                                     | Ramp Length (in)      | 55.0  | No   | Ramp Slope (%)              | 11.3 |  |  |
| Yes                                     | Ramp Width (in)       | 48.0  | Yes  | Ramp XSlope (%)             | 1.3  |  |  |
| N/A                                     | Flare Type LT         | N/A   | N/A  | Flare Type RT               | N/A  |  |  |
| N/A                                     | Flare Slope LT (%)    | N/A   | N/A  | Flare Slope RT (%)          | N/A  |  |  |
| N/A                                     | Flare Traversable LT? | N/A   | N/A  | Flare Traversable RT?       | N/A  |  |  |
| N/A                                     | Landing Length (in)   | N/A   | N/A  | DWS Provided?               | N/A  |  |  |
| N/A                                     | Landing Width (in)    | N/A   | N/A  | DWS Contrast?               | N/A  |  |  |
| N/A                                     | Landing Slope (%)     | N/A   | N/A  | DWS Length (in)             | N/A  |  |  |
| N/A                                     | Landing X Slope (%)   | N/A   | N/A  | DWS Full Width?             | N/A  |  |  |
| N/A                                     | Landing Curb? (Y/N)   | N/A   | N/A  | DWS Offset (in)             | N/A  |  |  |
| N/A                                     | Shared Landing?       | N/A   |      |                             |      |  |  |
| N/A                                     | Gutter Ponding?       | N/A   | N/A  | Gutter Slope (%)            | N/A  |  |  |
| N/A                                     | Gutter Lip Ht (in)    | N/A   | N/A  | Gutter X Slope (%)          | N/A  |  |  |
| N/A                                     | Painted X Walk1?      | Yes   | N/A  | Painted X Walk2?            | N/A  |  |  |
|                                         | X Walk 1 Direction    | To SE |      | X Walk 2 Direction          | N/A  |  |  |
| N/A                                     | X Walk 1 Width (in)   | 106.0 | N/A  | X Walk 2 Width (in)         | N/A  |  |  |
|                                         | X Walk 1 Slope (%)    | 2.5   |      | X Walk 2 Slope (%)          | N/A  |  |  |
|                                         | X Walk 1 X Slope (%)  | 4.8   |      | X Walk 2 X Slope (%)        | N/A  |  |  |
| N/A                                     | Ramp inside XWalk1?   | Yes   | N/A  | Ramp inside XWalk2?         | N/A  |  |  |
|                                         | Road Slope (%)        | N/A   | N/A  | Clear Space?                | N/A  |  |  |
|                                         | Road X Slope (%)      | N/A   | N/A  | Clear Space to XWalk (in)   | N/A  |  |  |
| N/A                                     | Any Obstructions?     | N/A   | N/A  | Storm Grate/Utility Hazard? | N/A  |  |  |
|                                         | Obstruction Type      |       |      | Storm Grate/Utility Type    |      |  |  |
|                                         |                       | N/A   |      |                             | N/A  |  |  |
|                                         |                       |       | Yes  | Surface Condition? (G/P)    | Good |  |  |
|                                         |                       |       |      |                             |      |  |  |