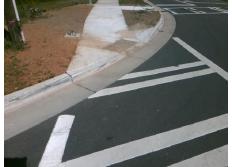

Total Cost: 1850.00

| Field Measurements/Component Compliance |                       |       |      |                             |      |  |  |
|-----------------------------------------|-----------------------|-------|------|-----------------------------|------|--|--|
| Compliance Description                  |                       | Data  | Comp | liance Description          | Data |  |  |
| N/A                                     | Ramp Length (in)      | 55.0  | No   | Ramp Slope (%)              | 11.3 |  |  |
| Yes                                     | Ramp Width (in)       | 48.0  | Yes  | Ramp XSlope (%)             | 1.3  |  |  |
| N/A                                     | Flare Type LT         | N/A   | N/A  | Flare Type RT               | N/A  |  |  |
| N/A                                     | Flare Slope LT (%)    | N/A   | N/A  | Flare Slope RT (%)          | N/A  |  |  |
| N/A                                     | Flare Traversable LT? | N/A   | N/A  | Flare Traversable RT?       | N/A  |  |  |
| N/A                                     | Landing Length (in)   | N/A   | N/A  | DWS Provided?               | N/A  |  |  |
| N/A                                     | Landing Width (in)    | N/A   | N/A  | DWS Contrast?               | N/A  |  |  |
| N/A                                     | Landing Slope (%)     | N/A   | N/A  | DWS Length (in)             | N/A  |  |  |
| N/A                                     | Landing X Slope (%)   | N/A   | N/A  | DWS Full Width?             | N/A  |  |  |
| N/A                                     | Landing Curb? (Y/N)   | N/A   | N/A  | DWS Offset (in)             | N/A  |  |  |
| N/A                                     | Shared Landing?       | N/A   |      |                             |      |  |  |
| N/A                                     | Gutter Ponding?       | N/A   | N/A  | Gutter Slope (%)            | N/A  |  |  |
| N/A                                     | Gutter Lip Ht (in)    | N/A   | N/A  | Gutter X Slope (%)          | N/A  |  |  |
| N/A                                     | Painted X Walk1?      | Yes   | N/A  | Painted X Walk2?            | N/A  |  |  |
|                                         | X Walk 1 Direction    | To SE |      | X Walk 2 Direction          | N/A  |  |  |
| N/A                                     | X Walk 1 Width (in)   | 106.0 | N/A  | X Walk 2 Width (in)         | N/A  |  |  |
|                                         | X Walk 1 Slope (%)    | 2.5   |      | X Walk 2 Slope (%)          | N/A  |  |  |
|                                         | X Walk 1 X Slope (%)  | 4.8   |      | X Walk 2 X Slope (%)        | N/A  |  |  |
| N/A                                     | Ramp inside XWalk1?   | Yes   | N/A  | Ramp inside XWalk2?         | N/A  |  |  |
|                                         | Road Slope (%)        | N/A   | N/A  | Clear Space?                | N/A  |  |  |
|                                         | Road X Slope (%)      | N/A   | N/A  | Clear Space to XWalk (in)   | N/A  |  |  |
| N/A                                     | Any Obstructions?     | N/A   | N/A  | Storm Grate/Utility Hazard? | N/A  |  |  |
|                                         | Obstruction Type      |       |      | Storm Grate/Utility Type    |      |  |  |
|                                         |                       | N/A   |      |                             | N/A  |  |  |
|                                         |                       |       | Yes  | Surface Condition? (G/P)    | Good |  |  |
|                                         |                       |       |      |                             |      |  |  |