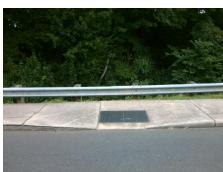

## **Access Compliance Report Public Rights-of-Way** (Curb Ramps)

Data

14.5

2.4

N/A

Good

Main Street: PARK RD **Cross Street: PARK SOUTH DR** Intersection ID: 43251 Location: NE **Overall Compliance: No** ADA ID: 4F5875CD7F2D Ramp Type: Perp Initial Pass/Fail: Fail Severity Score: 26.25