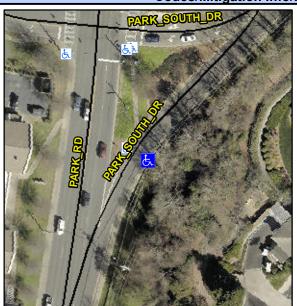

## **Access Compliance Report Public Rights-of-Way** (Curb Ramps)

Data

14.5

2.4

N/A

Good

Main Street: PARK RD **Cross Street: PARK SOUTH DR** Intersection ID: 43251 Location: NE **Overall Compliance: No** ADA ID: 4F5875CD7F2D Ramp Type: Perp Initial Pass/Fail: Fail Severity Score: 26.25