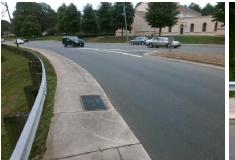

## **Access Compliance Report Public Rights-of-Way** (Curb Ramps)

Data

14.5

2.4

N/A

Good

Main Street: PARK RD **Cross Street: PARK SOUTH DR** Intersection ID: 43251 Location: NE **Overall Compliance: No** ADA ID: 4F5875CD7F2D Ramp Type: Perp Initial Pass/Fail: Fail Severity Score: 26.25