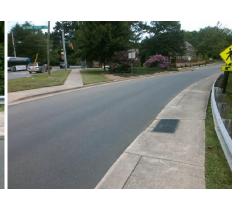

## **Access Compliance Report Public Rights-of-Way** (Curb Ramps)

Data

14.5

2.4

N/A

Good

Main Street: PARK RD **Cross Street: PARK SOUTH DR** Intersection ID: 43251 Location: NE **Overall Compliance: No** ADA ID: 4F5875CD7F2D Ramp Type: Perp Initial Pass/Fail: Fail Severity Score: 26.25