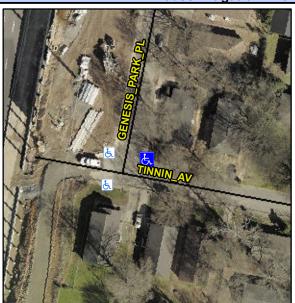

## Access Compliance Report Public Rights-of-Way (Curb Ramps)

Intersection ID: 9735Main Street: TINNIN\_AVCross Street: GENESIS\_PARK\_PLLocation: NEADA ID: 4F5A1E981E4ARamp Type: PerpInitial Pass/Fail: Fail Overall Compliance: NoSeverity Score: 35

## Field Measurements/Component Compliance

Street 1 Name
TINNIN AV
Stop Condition-Street 2
None
Street 2 Name
N/A
Stop Condition-Street 1
N/A

| Ossible Solution              |    |  |
|-------------------------------|----|--|
| Possible Solutions:           | C  |  |
| Remove & Replace Entire Ramp. |    |  |
|                               | Ne |  |
|                               | N/ |  |
| Surveyor Notes:               | N/ |  |
| N/A                           | N/ |  |
|                               | N/ |  |
|                               | N/ |  |
|                               | N/ |  |
| PROW/ADA:                     | N/ |  |
| R304.5.1, R304.2.2, R304.5.3  | N/ |  |
|                               |    |  |