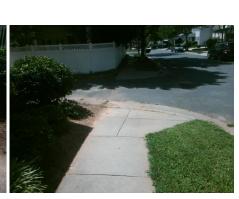

Intersection ID: 10028610 Main Street: HONOR GUARD AV Cross Street: N/A Location: NE Initial Pass/Fail: Fail **Overall Compliance: No ADA ID: 4F5FD9AD9CE7** Ramp Type: PerpDiag Severity Score: 33.75

**Codes/Mitigation Info/Possible Solution** 