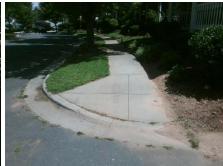

Intersection ID: 10028610 Main Street: HONOR GUARD AV Cross Street: N/A Location: NE Initial Pass/Fail: Fail **Overall Compliance: No ADA ID: 4F5FD9AD9CE7** Ramp Type: PerpDiag Severity Score: 33.75

**Codes/Mitigation Info/Possible Solution** 