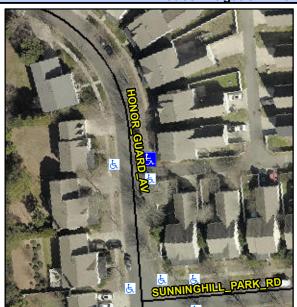

Intersection ID: 10028610 Main Street: HONOR GUARD AV Cross Street: N/A Location: NE Initial Pass/Fail: Fail **Overall Compliance: No ADA ID: 4F5FD9AD9CE7** Ramp Type: PerpDiag Severity Score: 33.75

**Codes/Mitigation Info/Possible Solution** 