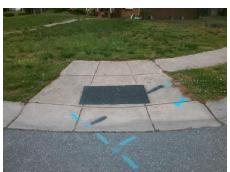

Ramp Length LT (in)

Ramp Width LT (in)

Ramp Slope LT (%)

Ramp Length (in)

Ramp Width (in)

Flare Type LT

Ramp XSlope LT (%)

StopSign Street 1 Name **SPRING GARDEN LN** Stop Condition-Street 1 N/A Street 2 Name Stop Condition-Street 2 N/A Possible Solutions: Compliance Description N/A Remove & Replace Entire Ramp. Yes Yes Yes N/A No Surveyor Notes: N/A LT RP < 5% N/A PROW/ADA Not Found, R304.5.1, R304.2.2, R304.5.3