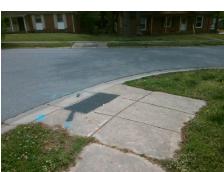

Ramp Length LT (in)

Ramp Width LT (in)

Ramp Slope LT (%)

Ramp Length (in)

Ramp Width (in)

Flare Type LT

Ramp XSlope LT (%)

StopSign Street 1 Name **SPRING GARDEN LN** Stop Condition-Street 1 N/A Street 2 Name Stop Condition-Street 2 N/A Possible Solutions: Compliance Description N/A Remove & Replace Entire Ramp. Yes Yes Yes N/A No Surveyor Notes: N/A LT RP < 5% N/A PROW/ADA Not Found, R304.5.1, R304.2.2, R304.5.3