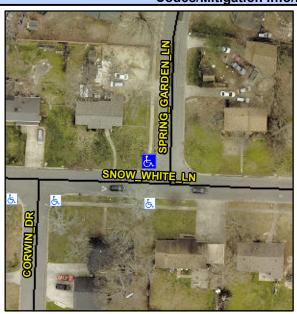

N/A

N/A

Good 28.2

Intersection ID: 7836 Main Street: SNOW WHITE LN **Cross Street: SPRING GARDEN LN** Location: NW **Overall Compliance: No Severity Score:** 42.5 ADA ID: 4F601B096DD9 Ramp Type: Combination1 Initial Pass/Fail: Fail