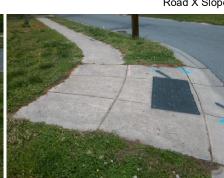

Ramp Length LT (in)

Ramp Width LT (in)

Ramp Slope LT (%)

Ramp Length (in)

Ramp Width (in)

Flare Type LT

Ramp XSlope LT (%)

StopSign Street 1 Name **SPRING GARDEN LN** Stop Condition-Street 1 N/A Street 2 Name Stop Condition-Street 2 N/A Possible Solutions: Compliance Description N/A Remove & Replace Entire Ramp. Yes Yes Yes N/A No Surveyor Notes: N/A LT RP < 5% N/A PROW/ADA Not Found, R304.5.1, R304.2.2, R304.5.3