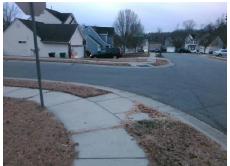

## Field Measurements/Component Compliance

Street 1 Name
Stop Condition-Street 2
Street 2 Name
Stop Condition-Street 1

BRITTNI DAYLE DR None JOSEPH HOWARD CT StopSign Possible Solutions:

Remove & Replace Curb Ramp With Two New Directional Ramps or Equivalent.

Surveyor Notes:

N/A

PROW/ADA:

Not Found, R304.5.1, R304.5.3

Total Cost: \$ 3200.00

|       | Field Measure         | ements/C | ompoi | nent Compliance             |       |
|-------|-----------------------|----------|-------|-----------------------------|-------|
| Compl | iance Description     | Data     | Comp  | liance Description          | Data  |
| N/A   | Ramp Length (in)      | 47.0     | Yes   | Ramp Slope (%)              | 5.0   |
| No    | Ramp Width (in)       | 41.5     | No    | Ramp XSlope (%)             | 2.1   |
| N/A   | Flare Type LT         | N/A      | N/A   | Flare Type RT               | N/A   |
| N/A   | Flare Slope LT (%)    | N/A      | N/A   | Flare Slope RT (%)          | N/A   |
| N/A   | Flare Traversable LT? | N/A      | N/A   | Flare Traversable RT?       | N/A   |
| N/A   | Landing Length (in)   | N/A      | N/A   | DWS Provided?               | N/A   |
| N/A   | Landing Width (in)    | N/A      | N/A   | DWS Contrast?               | N/A   |
| N/A   | Landing Slope (%)     | N/A      | N/A   | DWS Length (in)             | N/A   |
| N/A   | Landing X Slope (%)   | N/A      | N/A   | DWS Full Width?             | N/A   |
| N/A   | Landing Curb? (Y/N)   | N/A      | N/A   | DWS Offset (in)             | N/A   |
| N/A   | Shared Landing?       | N/A      |       |                             |       |
| N/A   | Gutter Ponding?       | N/A      | N/A   | Gutter Slope (%)            | N/A   |
| N/A   | Gutter Lip Ht (in)    | N/A      | N/A   | Gutter X Slope (%)          | N/A   |
| N/A   | Painted X Walk1?      | No       | N/A   | Painted X Walk2?            | No    |
|       | X Walk 1 Direction    | To NW    |       | X Walk 2 Direction          | To SW |
| N/A   | X Walk 1 Width (in)   | N/A      | N/A   | X Walk 2 Width (in)         | N/A   |
|       | X Walk 1 Slope (%)    | 4.2      |       | X Walk 2 Slope (%)          | 0.9   |
|       | X Walk 1 X Slope (%)  | 0.7      |       | X Walk 2 X Slope (%)        | 1.6   |
| N/A   | Ramp inside XWalk1?   | N/A      | N/A   | Ramp inside XWalk2?         | N/A   |
|       | Road Slope (%)        | 1.7      | N/A   | Clear Space?                | N/A   |
|       | Road X Slope (%)      | 2.1      | N/A   | Clear Space to XWalk (in)   | N/A   |
| N/A   | Any Obstructions?     | N/A      | N/A   | Storm Grate/Utility Hazard? | N/A   |
|       | Obstruction Type      |          |       | Storm Grate/Utility Type    |       |
|       |                       | N/A      |       |                             | N/A   |
|       |                       |          | Yes   | Surface Condition? (G/P)    | Good  |
|       |                       |          |       |                             |       |