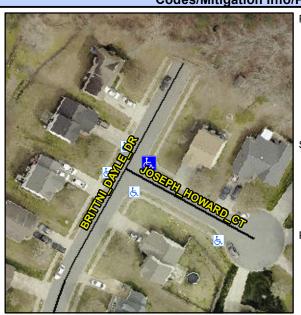

## Access Compliance Report Public Rights-of-Way (Curb Ramps)

Intersection ID: 44275 Main Street: JOSEPH\_HOWARD\_CT Cross Street: BRITTNI\_DAYLE\_DR Location: E

ADA ID: 4F601E8A9384 Ramp Type: PerpDiag Initial Pass/Fail: Fail Overall Compliance: No Severity Score: 10

## Field Measurements/Component Compliance

Street 1 Name
Stop Condition-Street 2
Street 2 Name
Stop Condition-Street 1

BRITTNI DAYLE DR None JOSEPH HOWARD CT StopSign Possible Solutions:

Remove & Replace Curb Ramp With Two New Directional Ramps or Equivalent.