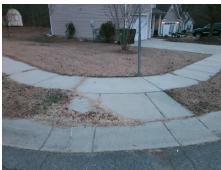

## Field Measurements/Component Compliance

Street 1 Name
Stop Condition-Street 2
Street 2 Name
Stop Condition-Street 1

BRITTNI DAYLE DR None JOSEPH HOWARD CT StopSign Possible Solutions:

Remove & Replace Curb Ramp With Two New Directional Ramps or Equivalent.

Surveyor Notes:

N/A

PROW/ADA:

Not Found, R304.5.1, R304.5.3

Total Cost: \$ 3200.00

|       | Field Measure         | ements/C | ompoi | nent Compliance             |       |
|-------|-----------------------|----------|-------|-----------------------------|-------|
| Compl | iance Description     | Data     | Comp  | liance Description          | Data  |
| N/A   | Ramp Length (in)      | 47.0     | Yes   | Ramp Slope (%)              | 5.0   |
| No    | Ramp Width (in)       | 41.5     | No    | Ramp XSlope (%)             | 2.1   |
| N/A   | Flare Type LT         | N/A      | N/A   | Flare Type RT               | N/A   |
| N/A   | Flare Slope LT (%)    | N/A      | N/A   | Flare Slope RT (%)          | N/A   |
| N/A   | Flare Traversable LT? | N/A      | N/A   | Flare Traversable RT?       | N/A   |
| N/A   | Landing Length (in)   | N/A      | N/A   | DWS Provided?               | N/A   |
| N/A   | Landing Width (in)    | N/A      | N/A   | DWS Contrast?               | N/A   |
| N/A   | Landing Slope (%)     | N/A      | N/A   | DWS Length (in)             | N/A   |
| N/A   | Landing X Slope (%)   | N/A      | N/A   | DWS Full Width?             | N/A   |
| N/A   | Landing Curb? (Y/N)   | N/A      | N/A   | DWS Offset (in)             | N/A   |
| N/A   | Shared Landing?       | N/A      |       |                             |       |
| N/A   | Gutter Ponding?       | N/A      | N/A   | Gutter Slope (%)            | N/A   |
| N/A   | Gutter Lip Ht (in)    | N/A      | N/A   | Gutter X Slope (%)          | N/A   |
| N/A   | Painted X Walk1?      | No       | N/A   | Painted X Walk2?            | No    |
|       | X Walk 1 Direction    | To NW    |       | X Walk 2 Direction          | To SW |
| N/A   | X Walk 1 Width (in)   | N/A      | N/A   | X Walk 2 Width (in)         | N/A   |
|       | X Walk 1 Slope (%)    | 4.2      |       | X Walk 2 Slope (%)          | 0.9   |
|       | X Walk 1 X Slope (%)  | 0.7      |       | X Walk 2 X Slope (%)        | 1.6   |
| N/A   | Ramp inside XWalk1?   | N/A      | N/A   | Ramp inside XWalk2?         | N/A   |
|       | Road Slope (%)        | 1.7      | N/A   | Clear Space?                | N/A   |
|       | Road X Slope (%)      | 2.1      | N/A   | Clear Space to XWalk (in)   | N/A   |
| N/A   | Any Obstructions?     | N/A      | N/A   | Storm Grate/Utility Hazard? | N/A   |
|       | Obstruction Type      |          |       | Storm Grate/Utility Type    |       |
|       |                       | N/A      |       |                             | N/A   |
|       |                       |          | Yes   | Surface Condition? (G/P)    | Good  |
|       |                       |          |       |                             |       |