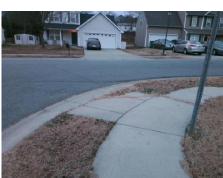

## Field Measurements/Component Compliance

Street 1 Name
Stop Condition-Street 2
Street 2 Name
Stop Condition-Street 1

BRITTNI DAYLE DR None JOSEPH HOWARD CT StopSign Possible Solutions:

Remove & Replace Curb Ramp With Two New Directional Ramps or Equivalent.

Surveyor Notes:

N/A

PROW/ADA:

Not Found, R304.5.1, R304.5.3

Total Cost: \$ 3200.00

|       | Field Measure         | ements/C | ompoi | nent Compliance             |       |
|-------|-----------------------|----------|-------|-----------------------------|-------|
| Compl | iance Description     | Data     | Comp  | liance Description          | Data  |
| N/A   | Ramp Length (in)      | 47.0     | Yes   | Ramp Slope (%)              | 5.0   |
| No    | Ramp Width (in)       | 41.5     | No    | Ramp XSlope (%)             | 2.1   |
| N/A   | Flare Type LT         | N/A      | N/A   | Flare Type RT               | N/A   |
| N/A   | Flare Slope LT (%)    | N/A      | N/A   | Flare Slope RT (%)          | N/A   |
| N/A   | Flare Traversable LT? | N/A      | N/A   | Flare Traversable RT?       | N/A   |
| N/A   | Landing Length (in)   | N/A      | N/A   | DWS Provided?               | N/A   |
| N/A   | Landing Width (in)    | N/A      | N/A   | DWS Contrast?               | N/A   |
| N/A   | Landing Slope (%)     | N/A      | N/A   | DWS Length (in)             | N/A   |
| N/A   | Landing X Slope (%)   | N/A      | N/A   | DWS Full Width?             | N/A   |
| N/A   | Landing Curb? (Y/N)   | N/A      | N/A   | DWS Offset (in)             | N/A   |
| N/A   | Shared Landing?       | N/A      |       |                             |       |
| N/A   | Gutter Ponding?       | N/A      | N/A   | Gutter Slope (%)            | N/A   |
| N/A   | Gutter Lip Ht (in)    | N/A      | N/A   | Gutter X Slope (%)          | N/A   |
| N/A   | Painted X Walk1?      | No       | N/A   | Painted X Walk2?            | No    |
|       | X Walk 1 Direction    | To NW    |       | X Walk 2 Direction          | To SW |
| N/A   | X Walk 1 Width (in)   | N/A      | N/A   | X Walk 2 Width (in)         | N/A   |
|       | X Walk 1 Slope (%)    | 4.2      |       | X Walk 2 Slope (%)          | 0.9   |
|       | X Walk 1 X Slope (%)  | 0.7      |       | X Walk 2 X Slope (%)        | 1.6   |
| N/A   | Ramp inside XWalk1?   | N/A      | N/A   | Ramp inside XWalk2?         | N/A   |
|       | Road Slope (%)        | 1.7      | N/A   | Clear Space?                | N/A   |
|       | Road X Slope (%)      | 2.1      | N/A   | Clear Space to XWalk (in)   | N/A   |
| N/A   | Any Obstructions?     | N/A      | N/A   | Storm Grate/Utility Hazard? | N/A   |
|       | Obstruction Type      |          |       | Storm Grate/Utility Type    |       |
|       |                       | N/A      |       |                             | N/A   |
|       |                       |          | Yes   | Surface Condition? (G/P)    | Good  |
|       |                       |          |       |                             |       |