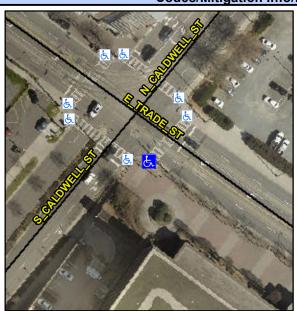

## **Access Compliance Report Public Rights-of-Way** (Curb Ramps)

Intersection ID: 12695 Main Street: S CALDWELL ST **Cross Street: E TRADE ST** Location: SE ADA ID: 4F60834F7C26 Ramp Type: Perp Initial Pass/Fail: Pass **Overall Compliance: No Severity Score:** 2.5

**Codes/Mitigation Info/Possible Solution** 

Possible Solutions:

**E TRADE ST** Street 1 Name Stop Condition-Street 2 Signal Street 2 Name N/A Stop Condition-Street 1 N/A

Remove & Replace Entire Ramp. Surveyor Notes: N/A PROW/ADA: Not Found, R304.2.2-Perp, R304.3.2-Para, R305.1.4