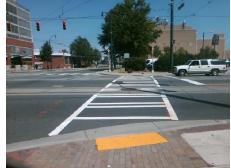

## **Access Compliance Report Public Rights-of-Way** (Curb Ramps)

Intersection ID: 12695 Main Street: S CALDWELL ST **Cross Street: E TRADE ST** Location: SE ADA ID: 4F60834F7C26 Ramp Type: Perp Initial Pass/Fail: Pass **Overall Compliance: No Severity Score:** 2.5

**Codes/Mitigation Info/Possible Solution** 

Possible Solutions:

**E TRADE ST** Street 1 Name Stop Condition-Street 2 Signal Street 2 Name N/A Stop Condition-Street 1 N/A

Remove & Replace Entire Ramp. Surveyor Notes: N/A PROW/ADA: Not Found, R304.2.2-Perp, R304.3.2-Para, R305.1.4

Total Cost: 1850.00

| Field Measurements/Component Compliance |                       |        |      |                    |                         |      |
|-----------------------------------------|-----------------------|--------|------|--------------------|-------------------------|------|
| Compl                                   | liance Description    | Data   | Comp | liance             | Description             | Data |
| N/A                                     | Ramp Length (in)      | 24.0   | Yes  | Ramp               | Slope (%)               | 6.0  |
| Yes                                     | Ramp Width (in)       | 72.0   | Yes  | Ramp XSlope (%)    |                         | 0.4  |
| N/A                                     | Flare Type LT         | Sloped | N/A  | Flare Type RT      |                         | N/A  |
| N/A                                     | Flare Slope LT (%)    | 6.9    | Yes  | Flare Slope RT (%) |                         | 7.8  |
| N/A                                     | Flare Traversable LT? | Yes    | N/A  | Flare              | Traversable RT?         | Yes  |
| Yes                                     | Landing Length (in)   | 48.0   | Yes  | DWS                | Provided?               | Yes  |
| Yes                                     | Landing Width (in)    | 72.0   | Yes  | DWS                | Contrast?               | Yes  |
| No                                      | Landing Slope (%)     | 2.6    | Yes  | DWS                | Length (in)             | 24.5 |
| Yes                                     | Landing X Slope (%)   | 1.2    | No   | DWS                | Full Width?             | No   |
| N/A                                     | Landing Curb? (Y/N)   | No     | Yes  | DWS                | Offset (in)             | 1.0  |
| N/A                                     | Shared Landing?       | No     |      |                    |                         |      |
| Yes                                     | Gutter Ponding?       | No     | Yes  | Gutte              | r Slope (%)             | 0.4  |
| Yes                                     | Gutter Lip Ht (in)    | 0.0    | Yes  | Gutte              | r X Slope (%)           | 0.3  |
| N/A                                     | Painted X Walk1?      | Yes    | N/A  | Paint              | ed X Walk2?             | N/A  |
|                                         | X Walk 1 Direction    | To NE  |      | X Wa               | lk 2 Direction          | N/A  |
| N/A                                     | X Walk 1 Width (in)   | 117.0  | N/A  | X Wa               | lk 2 Width (in)         | N/A  |
|                                         | X Walk 1 Slope (%)    | 7.7    |      | X Wa               | lk 2 Slope (%)          | N/A  |
|                                         | X Walk 1 X Slope (%)  | 0.3    |      | X Wa               | lk 2 X Slope (%)        | N/A  |
| Yes                                     | Ramp inside XWalk1?   | Yes    | N/A  | Ramp               | inside XWalk2?          | N/A  |
|                                         | Road Slope (%)        | N/A    | N/A  | Clear              | Space?                  | Yes  |
|                                         | Road X Slope (%)      | N/A    | N/A  | Clear              | Space to XWalk (in)     | N/A  |
| Yes                                     | Any Obstructions?     | No     | Yes  | Storm              | n Grate/Utility Hazard? | No   |
|                                         | Obstruction Type      |        |      | Storm              | n Grate/Utility Type    |      |
|                                         |                       | N/A    |      |                    |                         | N/A  |
|                                         |                       |        | Yes  | Surfa              | ce Condition? (G/P)     | Good |
|                                         |                       |        |      |                    |                         |      |