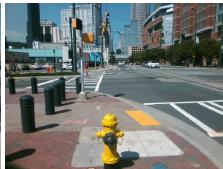

Total Cost: 1850.00

| Field Measurements/Component Compliance |                       |        |      |                    |                         |      |
|-----------------------------------------|-----------------------|--------|------|--------------------|-------------------------|------|
| Compl                                   | liance Description    | Data   | Comp | liance             | Description             | Data |
| N/A                                     | Ramp Length (in)      | 24.0   | Yes  | Ramp               | Slope (%)               | 6.0  |
| Yes                                     | Ramp Width (in)       | 72.0   | Yes  | Ramp XSlope (%)    |                         | 0.4  |
| N/A                                     | Flare Type LT         | Sloped | N/A  | Flare Type RT      |                         | N/A  |
| N/A                                     | Flare Slope LT (%)    | 6.9    | Yes  | Flare Slope RT (%) |                         | 7.8  |
| N/A                                     | Flare Traversable LT? | Yes    | N/A  | Flare              | Traversable RT?         | Yes  |
| Yes                                     | Landing Length (in)   | 48.0   | Yes  | DWS                | Provided?               | Yes  |
| Yes                                     | Landing Width (in)    | 72.0   | Yes  | DWS                | Contrast?               | Yes  |
| No                                      | Landing Slope (%)     | 2.6    | Yes  | DWS                | Length (in)             | 24.5 |
| Yes                                     | Landing X Slope (%)   | 1.2    | No   | DWS                | Full Width?             | No   |
| N/A                                     | Landing Curb? (Y/N)   | No     | Yes  | DWS                | Offset (in)             | 1.0  |
| N/A                                     | Shared Landing?       | No     |      |                    |                         |      |
| Yes                                     | Gutter Ponding?       | No     | Yes  | Gutte              | r Slope (%)             | 0.4  |
| Yes                                     | Gutter Lip Ht (in)    | 0.0    | Yes  | Gutte              | r X Slope (%)           | 0.3  |
| N/A                                     | Painted X Walk1?      | Yes    | N/A  | Paint              | ed X Walk2?             | N/A  |
|                                         | X Walk 1 Direction    | To NE  |      | X Wa               | lk 2 Direction          | N/A  |
| N/A                                     | X Walk 1 Width (in)   | 117.0  | N/A  | X Wa               | lk 2 Width (in)         | N/A  |
|                                         | X Walk 1 Slope (%)    | 7.7    |      | X Wa               | lk 2 Slope (%)          | N/A  |
|                                         | X Walk 1 X Slope (%)  | 0.3    |      | X Wa               | lk 2 X Slope (%)        | N/A  |
| Yes                                     | Ramp inside XWalk1?   | Yes    | N/A  | Ramp               | inside XWalk2?          | N/A  |
|                                         | Road Slope (%)        | N/A    | N/A  | Clear              | Space?                  | Yes  |
|                                         | Road X Slope (%)      | N/A    | N/A  | Clear              | Space to XWalk (in)     | N/A  |
| Yes                                     | Any Obstructions?     | No     | Yes  | Storm              | n Grate/Utility Hazard? | No   |
|                                         | Obstruction Type      |        |      | Storm              | n Grate/Utility Type    |      |
|                                         |                       | N/A    |      |                    |                         | N/A  |
|                                         |                       |        | Yes  | Surfa              | ce Condition? (G/P)     | Good |
|                                         |                       |        |      |                    |                         |      |