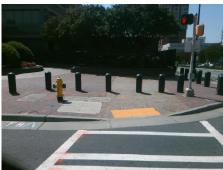

Total Cost: 1850.00

| Field Measurements/Component Compliance |                       |        |      |                    |                         |      |
|-----------------------------------------|-----------------------|--------|------|--------------------|-------------------------|------|
| Compl                                   | liance Description    | Data   | Comp | liance             | Description             | Data |
| N/A                                     | Ramp Length (in)      | 24.0   | Yes  | Ramp               | Slope (%)               | 6.0  |
| Yes                                     | Ramp Width (in)       | 72.0   | Yes  | Ramp XSlope (%)    |                         | 0.4  |
| N/A                                     | Flare Type LT         | Sloped | N/A  | Flare Type RT      |                         | N/A  |
| N/A                                     | Flare Slope LT (%)    | 6.9    | Yes  | Flare Slope RT (%) |                         | 7.8  |
| N/A                                     | Flare Traversable LT? | Yes    | N/A  | Flare              | Traversable RT?         | Yes  |
| Yes                                     | Landing Length (in)   | 48.0   | Yes  | DWS                | Provided?               | Yes  |
| Yes                                     | Landing Width (in)    | 72.0   | Yes  | DWS                | Contrast?               | Yes  |
| No                                      | Landing Slope (%)     | 2.6    | Yes  | DWS                | Length (in)             | 24.5 |
| Yes                                     | Landing X Slope (%)   | 1.2    | No   | DWS                | Full Width?             | No   |
| N/A                                     | Landing Curb? (Y/N)   | No     | Yes  | DWS                | Offset (in)             | 1.0  |
| N/A                                     | Shared Landing?       | No     |      |                    |                         |      |
| Yes                                     | Gutter Ponding?       | No     | Yes  | Gutte              | r Slope (%)             | 0.4  |
| Yes                                     | Gutter Lip Ht (in)    | 0.0    | Yes  | Gutte              | r X Slope (%)           | 0.3  |
| N/A                                     | Painted X Walk1?      | Yes    | N/A  | Paint              | ed X Walk2?             | N/A  |
|                                         | X Walk 1 Direction    | To NE  |      | X Wa               | lk 2 Direction          | N/A  |
| N/A                                     | X Walk 1 Width (in)   | 117.0  | N/A  | X Wa               | lk 2 Width (in)         | N/A  |
|                                         | X Walk 1 Slope (%)    | 7.7    |      | X Wa               | lk 2 Slope (%)          | N/A  |
|                                         | X Walk 1 X Slope (%)  | 0.3    |      | X Wa               | lk 2 X Slope (%)        | N/A  |
| Yes                                     | Ramp inside XWalk1?   | Yes    | N/A  | Ramp               | inside XWalk2?          | N/A  |
|                                         | Road Slope (%)        | N/A    | N/A  | Clear              | Space?                  | Yes  |
|                                         | Road X Slope (%)      | N/A    | N/A  | Clear              | Space to XWalk (in)     | N/A  |
| Yes                                     | Any Obstructions?     | No     | Yes  | Storm              | n Grate/Utility Hazard? | No   |
|                                         | Obstruction Type      |        |      | Storm              | n Grate/Utility Type    |      |
|                                         |                       | N/A    |      |                    |                         | N/A  |
|                                         |                       |        | Yes  | Surfa              | ce Condition? (G/P)     | Good |
|                                         |                       |        |      |                    |                         |      |