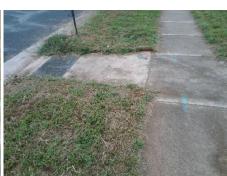

## **Access Compliance Report Public Rights-of-Way** (Curb Ramps)

Intersection ID: 31758 Main Street: FIRST RUN CT Cross Street: STARNES\_RANDALL\_RD Location: NW Severity Score: 13.75 ADA ID: 4F66193F9389 Ramp Type: Perp Initial Pass/Fail: Fail **Overall Compliance: No** 

**Codes/Mitigation Info/Possible Solution** 

**FIRST RUN CT** Street 1 Name Stop Condition-Street 2 None Street 2 Name N/A Stop Condition-Street 1 N/A

| 1 COCIDIO COIGNON             |     |
|-------------------------------|-----|
| Possible Solutions:           | Com |
| Remove & Replace Entire Ramp. | N/A |
|                               | Yes |
|                               | N/A |
|                               | N/A |
|                               | N/A |
|                               | N/A |
| Surveyor Notes:               | N/A |
| N/A                           | N/A |
|                               | N/A |
|                               | N/A |
|                               | N/A |
| PROW/ADA:                     | N/A |
| Not Found, R304.2.2           | N/A |
|                               | N/A |
|                               | N/A |
|                               | N/A |
|                               |     |

|                | *CERLINGS |  |  |  |
|----------------|-----------|--|--|--|
| and the second |           |  |  |  |
|                |           |  |  |  |

Total Cost:

1850.00

| Field Measurements/Component Compliance |                       |      |        |                             |      |  |  |  |
|-----------------------------------------|-----------------------|------|--------|-----------------------------|------|--|--|--|
| Compli                                  | iance Description     | Data | Compli | iance Description           | Data |  |  |  |
| N/A                                     | Ramp Length (in)      | 86.0 | No     | Ramp Slope (%)              | 10.3 |  |  |  |
| Yes                                     | Ramp Width (in)       | 50.0 | Yes    | Ramp XSlope (%)             | 3.5  |  |  |  |
| N/A                                     | Flare Type LT         | N/A  | N/A    | Flare Type RT               | N/A  |  |  |  |
| N/A                                     | Flare Slope LT (%)    | N/A  | N/A    | Flare Slope RT (%)          | N/A  |  |  |  |
| N/A                                     | Flare Traversable LT? | N/A  | N/A    | Flare Traversable RT?       | N/A  |  |  |  |
| N/A                                     | Landing Length (in)   | N/A  | N/A    | DWS Provided?               | N/A  |  |  |  |
| N/A                                     | Landing Width (in)    | N/A  | N/A    | DWS Contrast?               | N/A  |  |  |  |
| N/A                                     | Landing Slope (%)     | N/A  | N/A    | DWS Length (in)             | N/A  |  |  |  |
| N/A                                     | Landing X Slope (%)   | N/A  | N/A    | DWS Full Width?             | N/A  |  |  |  |
| N/A                                     | Landing Curb? (Y/N)   | N/A  | N/A    | DWS Offset (in)             | N/A  |  |  |  |
| N/A                                     | Shared Landing?       | N/A  |        |                             |      |  |  |  |
| N/A                                     | Gutter Ponding?       | N/A  | N/A    | Gutter Slope (%)            | N/A  |  |  |  |
| N/A                                     | Gutter Lip Ht (in)    | N/A  | N/A    | Gutter X Slope (%)          | N/A  |  |  |  |
| N/A                                     | Painted X Walk1?      | No   | N/A    | Painted X Walk2?            | N/A  |  |  |  |
|                                         | X Walk 1 Direction    | To S |        | X Walk 2 Direction          | N/A  |  |  |  |
| N/A                                     | X Walk 1 Width (in)   | N/A  | N/A    | X Walk 2 Width (in)         | N/A  |  |  |  |
|                                         | X Walk 1 Slope (%)    | 5.3  |        | X Walk 2 Slope (%)          | N/A  |  |  |  |
|                                         | X Walk 1 X Slope (%)  | 4.9  |        | X Walk 2 X Slope (%)        | N/A  |  |  |  |
| N/A                                     | Ramp inside XWalk1?   | N/A  | N/A    | Ramp inside XWalk2?         | N/A  |  |  |  |
|                                         | Road Slope (%)        | N/A  | N/A    | Clear Space?                | N/A  |  |  |  |
|                                         | Road X Slope (%)      | N/A  | N/A    | Clear Space to XWalk (in)   | N/A  |  |  |  |
| N/A                                     | Any Obstructions?     | N/A  | N/A    | Storm Grate/Utility Hazard? | N/A  |  |  |  |
|                                         | Obstruction Type      |      |        | Storm Grate/Utility Type    |      |  |  |  |
|                                         |                       | N/A  |        |                             | N/A  |  |  |  |
|                                         |                       |      | Yes    | Surface Condition? (G/P)    | Good |  |  |  |