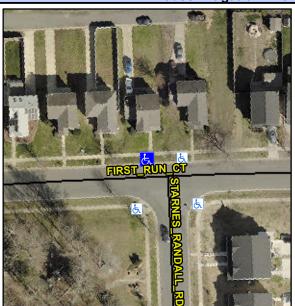

## **Access Compliance Report Public Rights-of-Way** (Curb Ramps)

Intersection ID: 31758 Main Street: FIRST RUN CT Cross Street: STARNES\_RANDALL\_RD Location: NW Severity Score: 13.75 ADA ID: 4F66193F9389 Ramp Type: Perp Initial Pass/Fail: Fail **Overall Compliance: No** 