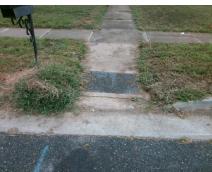

## **Access Compliance Report Public Rights-of-Way** (Curb Ramps)

Intersection ID: 31758 Main Street: FIRST RUN CT Cross Street: STARNES\_RANDALL\_RD Location: NW Severity Score: 13.75 ADA ID: 4F66193F9389 Ramp Type: Perp Initial Pass/Fail: Fail **Overall Compliance: No** 

**Codes/Mitigation Info/Possible Solution** 

**FIRST RUN CT** Street 1 Name Stop Condition-Street 2 None Street 2 Name N/A Stop Condition-Street 1 N/A

| 1 COCIDIO COIGNON             |     |
|-------------------------------|-----|
| Possible Solutions:           | Com |
| Remove & Replace Entire Ramp. | N/A |
|                               | Yes |
|                               | N/A |
|                               | N/A |
|                               | N/A |
|                               | N/A |
| Surveyor Notes:               | N/A |
| N/A                           | N/A |
|                               | N/A |
|                               | N/A |
|                               | N/A |
| PROW/ADA:                     | N/A |
| Not Found, R304.2.2           | N/A |
|                               | N/A |
|                               | N/A |
|                               | N/A |
|                               |     |

|                | *CERLINGS |  |  |  |
|----------------|-----------|--|--|--|
| and the second |           |  |  |  |
|                |           |  |  |  |

Total Cost:

1850.00

| Field Measurements/Component Compliance |                       |      |        |                             |      |  |  |  |
|-----------------------------------------|-----------------------|------|--------|-----------------------------|------|--|--|--|
| Compli                                  | iance Description     | Data | Compli | iance Description           | Data |  |  |  |
| N/A                                     | Ramp Length (in)      | 86.0 | No     | Ramp Slope (%)              | 10.3 |  |  |  |
| Yes                                     | Ramp Width (in)       | 50.0 | Yes    | Ramp XSlope (%)             | 3.5  |  |  |  |
| N/A                                     | Flare Type LT         | N/A  | N/A    | Flare Type RT               | N/A  |  |  |  |
| N/A                                     | Flare Slope LT (%)    | N/A  | N/A    | Flare Slope RT (%)          | N/A  |  |  |  |
| N/A                                     | Flare Traversable LT? | N/A  | N/A    | Flare Traversable RT?       | N/A  |  |  |  |
| N/A                                     | Landing Length (in)   | N/A  | N/A    | DWS Provided?               | N/A  |  |  |  |
| N/A                                     | Landing Width (in)    | N/A  | N/A    | DWS Contrast?               | N/A  |  |  |  |
| N/A                                     | Landing Slope (%)     | N/A  | N/A    | DWS Length (in)             | N/A  |  |  |  |
| N/A                                     | Landing X Slope (%)   | N/A  | N/A    | DWS Full Width?             | N/A  |  |  |  |
| N/A                                     | Landing Curb? (Y/N)   | N/A  | N/A    | DWS Offset (in)             | N/A  |  |  |  |
| N/A                                     | Shared Landing?       | N/A  |        |                             |      |  |  |  |
| N/A                                     | Gutter Ponding?       | N/A  | N/A    | Gutter Slope (%)            | N/A  |  |  |  |
| N/A                                     | Gutter Lip Ht (in)    | N/A  | N/A    | Gutter X Slope (%)          | N/A  |  |  |  |
| N/A                                     | Painted X Walk1?      | No   | N/A    | Painted X Walk2?            | N/A  |  |  |  |
|                                         | X Walk 1 Direction    | To S |        | X Walk 2 Direction          | N/A  |  |  |  |
| N/A                                     | X Walk 1 Width (in)   | N/A  | N/A    | X Walk 2 Width (in)         | N/A  |  |  |  |
|                                         | X Walk 1 Slope (%)    | 5.3  |        | X Walk 2 Slope (%)          | N/A  |  |  |  |
|                                         | X Walk 1 X Slope (%)  | 4.9  |        | X Walk 2 X Slope (%)        | N/A  |  |  |  |
| N/A                                     | Ramp inside XWalk1?   | N/A  | N/A    | Ramp inside XWalk2?         | N/A  |  |  |  |
|                                         | Road Slope (%)        | N/A  | N/A    | Clear Space?                | N/A  |  |  |  |
|                                         | Road X Slope (%)      | N/A  | N/A    | Clear Space to XWalk (in)   | N/A  |  |  |  |
| N/A                                     | Any Obstructions?     | N/A  | N/A    | Storm Grate/Utility Hazard? | N/A  |  |  |  |
|                                         | Obstruction Type      |      |        | Storm Grate/Utility Type    |      |  |  |  |
|                                         |                       | N/A  |        |                             | N/A  |  |  |  |
|                                         |                       |      | Yes    | Surface Condition? (G/P)    | Good |  |  |  |