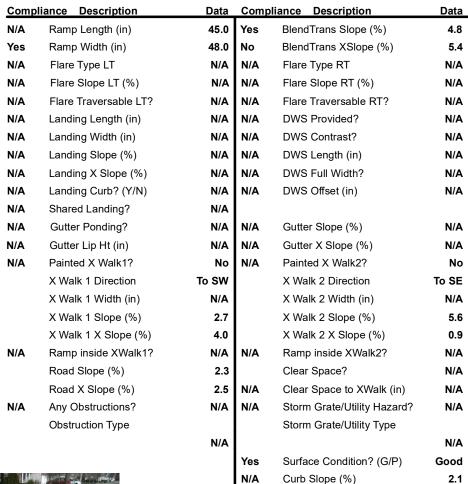

## Field Measurements/Component Compliance

Street 1 Name
Stop Condition-Street 1
StopSign
Street 2 Name
Stop Condition-Street 2
None

Possible Solutions:

Remove & Replace Curb Ramp With
Two New Directional Ramps or
Equivalent.

Surveyor Notes:
N/A

PROW/ADA:
R304.5.3

Total Cost: \$ 3200.00