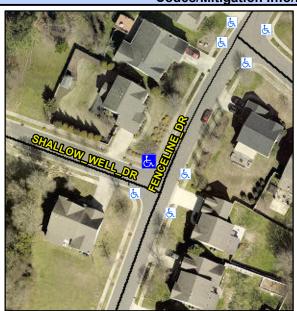

## Access Compliance Report Public Rights-of-Way (Curb Ramps)

Intersection ID: 48858 Main Street: SHALLOW\_WELL\_DR Cross Street: FENCELINE\_DR Location: NW
ADA ID: 4F685C2E7A48 Ramp Type: BlendTrans2 Initial Pass/Fail: Fail Overall Compliance: No Severity Score: 12.5