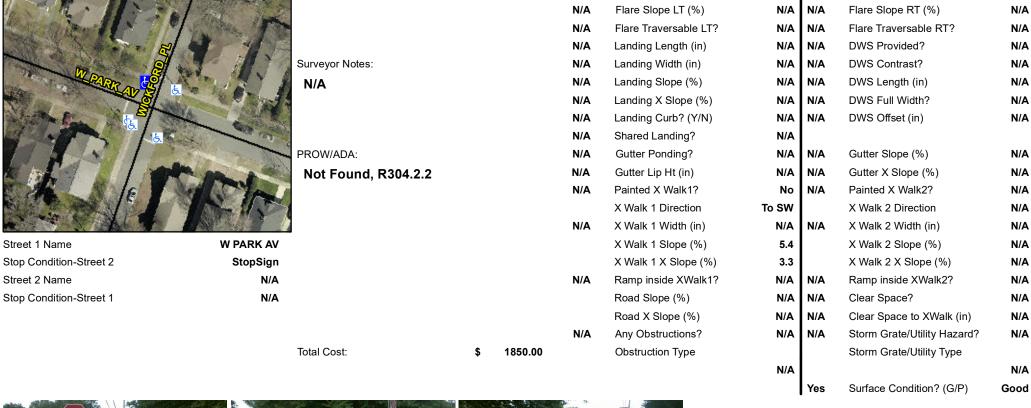

<u>Data</u>

122.0

60.0

N/A

Street 1 Name Stop Condition-Street 2 Street 2 Name

| russible solution             |       | rieiu ivie           |
|-------------------------------|-------|----------------------|
| Possible Solutions:           | Compl | iance Description    |
| Remove & Replace Entire Ramp. | N/A   | Ramp Length (in)     |
| ·                             | Yes   | Ramp Width (in)      |
|                               | N/A   | Flare Type LT        |
|                               | N/A   | Flare Slope LT (%)   |
|                               | N/A   | Flare Traversable LT |
|                               | N/A   | Landing Length (in)  |
| Surveyor Notes:               | N/A   | Landing Width (in)   |
| N/A                           | N/A   | Landing Slope (%)    |
|                               | N/A   | Landing X Slope (%   |
|                               | N/A   | Landing Curb? (Y/N   |
|                               | N/A   | Shared Landing?      |
| PROW/ADA:                     | N/A   | Gutter Ponding?      |
| Not Found, R304.2.2           | N/A   | Gutter Lip Ht (in)   |
|                               | N/A   | Painted X Walk1?     |
|                               |       | X Walk 1 Direction   |
|                               | N/A   | X Walk 1 Width (in)  |
|                               |       | X Walk 1 Slope (%)   |
|                               |       | X Walk 1 X Slope (%  |
|                               | N/A   | Ramp inside XWalk    |
|                               |       | Road Slope (%)       |
|                               |       |                      |