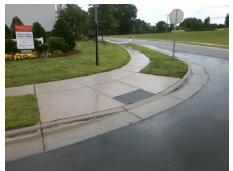

## Access Compliance Report Public Rights-of-Way (Curb Ramps)

Intersection ID: 52306 Main Street: IMPATIEN\_DR Cross Street: AMERIA\_RD Location: NW

ADA ID: 4F7916EEA40D Ramp Type: PerpDiag Initial Pass/Fail: Fail Overall Compliance: No Severity Score: 8.75

Total Cost: \$ 3200.00

| Comp | liance Description    | Data | Comp | liance Description          | Data |
|------|-----------------------|------|------|-----------------------------|------|
| N/A  | Ramp Length (in)      | 73.5 | Yes  | Ramp Slope (%)              | 5.5  |
| No   | Ramp Width (in)       | 46.5 | Yes  | Ramp XSlope (%)             | 1.7  |
| N/A  | Flare Type LT         | N/A  | N/A  | Flare Type RT               | N/A  |
| N/A  | Flare Slope LT (%)    | N/A  | N/A  | Flare Slope RT (%)          | N/A  |
| N/A  | Flare Traversable LT? | N/A  | N/A  | Flare Traversable RT?       | N/A  |
| N/A  | Landing Length (in)   | N/A  | N/A  | DWS Provided?               | N/A  |
| N/A  | Landing Width (in)    | N/A  | N/A  | DWS Contrast?               | N/A  |
| N/A  | Landing Slope (%)     | N/A  | N/A  | DWS Length (in)             | N/A  |
| N/A  | Landing X Slope (%)   | N/A  | N/A  | DWS Full Width?             | N/A  |
| N/A  | Landing Curb? (Y/N)   | N/A  | N/A  | DWS Offset (in)             | N/A  |
| N/A  | Shared Landing?       | N/A  |      |                             |      |
| N/A  | Gutter Ponding?       | N/A  | N/A  | Gutter Slope (%)            | N/A  |
| N/A  | Gutter Lip Ht (in)    | N/A  | N/A  | Gutter X Slope (%)          | N/A  |
| N/A  | Painted X Walk1?      | No   | N/A  | Painted X Walk2?            | No   |
|      | X Walk 1 Direction    | To S |      | X Walk 2 Direction          | To E |
| N/A  | X Walk 1 Width (in)   | N/A  | N/A  | X Walk 2 Width (in)         | N/A  |
|      | X Walk 1 Slope (%)    | 2.0  |      | X Walk 2 Slope (%)          | 0.8  |
|      | X Walk 1 X Slope (%)  | 0.4  |      | X Walk 2 X Slope (%)        | 1.5  |
| N/A  | Ramp inside XWalk1?   | N/A  | N/A  | Ramp inside XWalk2?         | N/A  |
|      | Road Slope (%)        | 1.4  | N/A  | Clear Space?                | N/A  |
|      | Road X Slope (%)      | 1.0  | N/A  | Clear Space to XWalk (in)   | N/A  |
| N/A  | Any Obstructions?     | N/A  | N/A  | Storm Grate/Utility Hazard? | N/A  |
|      | Obstruction Type      |      | l    | Storm Grate/Utility Type    |      |
|      |                       | N/A  |      |                             | N/A  |
|      |                       |      | Yes  | Surface Condition? (G/P)    | Good |