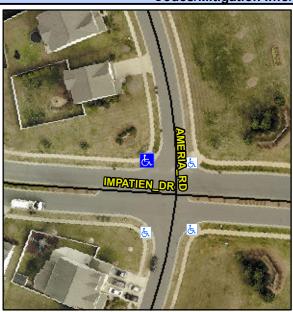

## Access Compliance Report Public Rights-of-Way (Curb Ramps)

Intersection ID: 52306 Main Street: IMPATIEN\_DR Cross Street: AMERIA\_RD Location: NW

ADA ID: 4F7916EEA40D Ramp Type: PerpDiag Initial Pass/Fail: Fail Overall Compliance: No Severity Score: 8.75

## Field Measurements/Component Compliance

Street 1 Name
Stop Condition-Street 2
Street 2 Name
Stop Condition-Street 1

IMPATIEN DR None AMERIA RD StopSign

| Possible Solution               |   |
|---------------------------------|---|
| Possible Solutions:             | 9 |
| Remove & Replace Curb Ramp With | N |
| Two New Directional Ramps or    | ı |
| Equivalent.                     | N |
|                                 | ı |
|                                 | 1 |
|                                 | 1 |
| Surveyor Notes:                 | 1 |
| N/A                             | 1 |
|                                 | 1 |
|                                 | 1 |
|                                 | 1 |
| PROW/ADA:                       | 1 |
| Not Found, R304.5.1             | N |
|                                 | ı |
|                                 |   |
|                                 | ı |
|                                 |   |
|                                 |   |