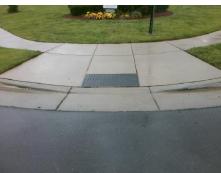

## Access Compliance Report Public Rights-of-Way (Curb Ramps)

Intersection ID: 52306 Main Street: IMPATIEN\_DR Cross Street: AMERIA\_RD Location: NW

ADA ID: 4F7916EEA40D Ramp Type: PerpDiag Initial Pass/Fail: Fail Overall Compliance: No Severity Score: 8.75

Total Cost: \$ 3200.00

| Comp | liance Description    | Data | Comp | liance Description          | Data |
|------|-----------------------|------|------|-----------------------------|------|
| N/A  | Ramp Length (in)      | 73.5 | Yes  | Ramp Slope (%)              | 5.5  |
| No   | Ramp Width (in)       | 46.5 | Yes  | Ramp XSlope (%)             | 1.7  |
| N/A  | Flare Type LT         | N/A  | N/A  | Flare Type RT               | N/A  |
| N/A  | Flare Slope LT (%)    | N/A  | N/A  | Flare Slope RT (%)          | N/A  |
| N/A  | Flare Traversable LT? | N/A  | N/A  | Flare Traversable RT?       | N/A  |
| N/A  | Landing Length (in)   | N/A  | N/A  | DWS Provided?               | N/A  |
| N/A  | Landing Width (in)    | N/A  | N/A  | DWS Contrast?               | N/A  |
| N/A  | Landing Slope (%)     | N/A  | N/A  | DWS Length (in)             | N/A  |
| N/A  | Landing X Slope (%)   | N/A  | N/A  | DWS Full Width?             | N/A  |
| N/A  | Landing Curb? (Y/N)   | N/A  | N/A  | DWS Offset (in)             | N/A  |
| N/A  | Shared Landing?       | N/A  |      |                             |      |
| N/A  | Gutter Ponding?       | N/A  | N/A  | Gutter Slope (%)            | N/A  |
| N/A  | Gutter Lip Ht (in)    | N/A  | N/A  | Gutter X Slope (%)          | N/A  |
| N/A  | Painted X Walk1?      | No   | N/A  | Painted X Walk2?            | No   |
|      | X Walk 1 Direction    | To S |      | X Walk 2 Direction          | To E |
| N/A  | X Walk 1 Width (in)   | N/A  | N/A  | X Walk 2 Width (in)         | N/A  |
|      | X Walk 1 Slope (%)    | 2.0  |      | X Walk 2 Slope (%)          | 0.8  |
|      | X Walk 1 X Slope (%)  | 0.4  |      | X Walk 2 X Slope (%)        | 1.5  |
| N/A  | Ramp inside XWalk1?   | N/A  | N/A  | Ramp inside XWalk2?         | N/A  |
|      | Road Slope (%)        | 1.4  | N/A  | Clear Space?                | N/A  |
|      | Road X Slope (%)      | 1.0  | N/A  | Clear Space to XWalk (in)   | N/A  |
| N/A  | Any Obstructions?     | N/A  | N/A  | Storm Grate/Utility Hazard? | N/A  |
|      | Obstruction Type      |      | l    | Storm Grate/Utility Type    |      |
|      |                       | N/A  |      |                             | N/A  |
|      |                       |      | Yes  | Surface Condition? (G/P)    | Good |