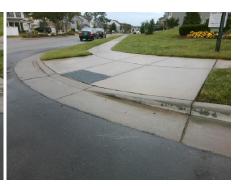

## Access Compliance Report Public Rights-of-Way (Curb Ramps)

Intersection ID: 52306 Main Street: IMPATIEN\_DR Cross Street: AMERIA\_RD Location: NW

ADA ID: 4F7916EEA40D Ramp Type: PerpDiag Initial Pass/Fail: Fail Overall Compliance: No Severity Score: 8.75

Total Cost: \$ 3200.00

| Comp | liance Description    | Data | Comp | liance Description          | Data |
|------|-----------------------|------|------|-----------------------------|------|
| N/A  | Ramp Length (in)      | 73.5 | Yes  | Ramp Slope (%)              | 5.5  |
| No   | Ramp Width (in)       | 46.5 | Yes  | Ramp XSlope (%)             | 1.7  |
| N/A  | Flare Type LT         | N/A  | N/A  | Flare Type RT               | N/A  |
| N/A  | Flare Slope LT (%)    | N/A  | N/A  | Flare Slope RT (%)          | N/A  |
| N/A  | Flare Traversable LT? | N/A  | N/A  | Flare Traversable RT?       | N/A  |
| N/A  | Landing Length (in)   | N/A  | N/A  | DWS Provided?               | N/A  |
| N/A  | Landing Width (in)    | N/A  | N/A  | DWS Contrast?               | N/A  |
| N/A  | Landing Slope (%)     | N/A  | N/A  | DWS Length (in)             | N/A  |
| N/A  | Landing X Slope (%)   | N/A  | N/A  | DWS Full Width?             | N/A  |
| N/A  | Landing Curb? (Y/N)   | N/A  | N/A  | DWS Offset (in)             | N/A  |
| N/A  | Shared Landing?       | N/A  |      |                             |      |
| N/A  | Gutter Ponding?       | N/A  | N/A  | Gutter Slope (%)            | N/A  |
| N/A  | Gutter Lip Ht (in)    | N/A  | N/A  | Gutter X Slope (%)          | N/A  |
| N/A  | Painted X Walk1?      | No   | N/A  | Painted X Walk2?            | No   |
|      | X Walk 1 Direction    | To S |      | X Walk 2 Direction          | To E |
| N/A  | X Walk 1 Width (in)   | N/A  | N/A  | X Walk 2 Width (in)         | N/A  |
|      | X Walk 1 Slope (%)    | 2.0  |      | X Walk 2 Slope (%)          | 0.8  |
|      | X Walk 1 X Slope (%)  | 0.4  |      | X Walk 2 X Slope (%)        | 1.5  |
| N/A  | Ramp inside XWalk1?   | N/A  | N/A  | Ramp inside XWalk2?         | N/A  |
|      | Road Slope (%)        | 1.4  | N/A  | Clear Space?                | N/A  |
|      | Road X Slope (%)      | 1.0  | N/A  | Clear Space to XWalk (in)   | N/A  |
| N/A  | Any Obstructions?     | N/A  | N/A  | Storm Grate/Utility Hazard? | N/A  |
|      | Obstruction Type      |      | l    | Storm Grate/Utility Type    |      |
|      |                       | N/A  |      |                             | N/A  |
|      |                       |      | Yes  | Surface Condition? (G/P)    | Good |