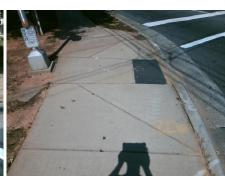

## **Access Compliance Report Public Rights-of-Way** (Curb Ramps)

Data

7.8

0.2

N/A

N/A

Main Street: N SHARON AMITY RD Intersection ID: 12517 Cross Street: SHAMROCK DR Location: W **Overall Compliance: No Severity Score: ADA ID: 4F7A0EFBAA38** Ramp Type: Perp Initial Pass/Fail: Fail 8.75

|                               |        | -                | .0.00      |
|-------------------------------|--------|------------------|------------|
| Possible Solutions:           | Compli | ance Des         | cription   |
| Remove & Replace Entire Ramp. | N/A    | Ramp Length (in) |            |
|                               | No     | Ramp Wid         | th (in)    |
|                               | N/A    | Flare Type LT    |            |
|                               | N/A    | Flare Slop       | e LT (%)   |
|                               | N/A    | Flare Trav       | ersable L1 |
|                               | N/A    | Landing Le       | ength (in) |
| Surveyor Notes:               | N/A    | Landing W        | 'idth (in) |
| N/A                           | N/A    | Landing SI       | ope (%)    |
|                               | N/A    | Landing X        | Slope (%   |
|                               | N/A    | Landing C        | urb? (Y/N  |
|                               | N/A    | Shared La        | nding?     |
| PROW/ADA:                     | N/A    | Gutter Por       | nding?     |
| Not Found, R304.5.1           | N/A    | Gutter Lip       | Ht (in)    |
|                               | N/A    | Painted X        | Walk1?     |
|                               |        | X Walk 1 D       | Direction  |
|                               | N/A    | X Walk 1 V       | Vidth (in) |
|                               |        | X Walk 1 S       | Slope (%)  |
|                               |        | X Walk 1 X       | Slope (%   |
|                               | N/A    | Ramp insid       | de XWalk   |
|                               |        |                  |            |