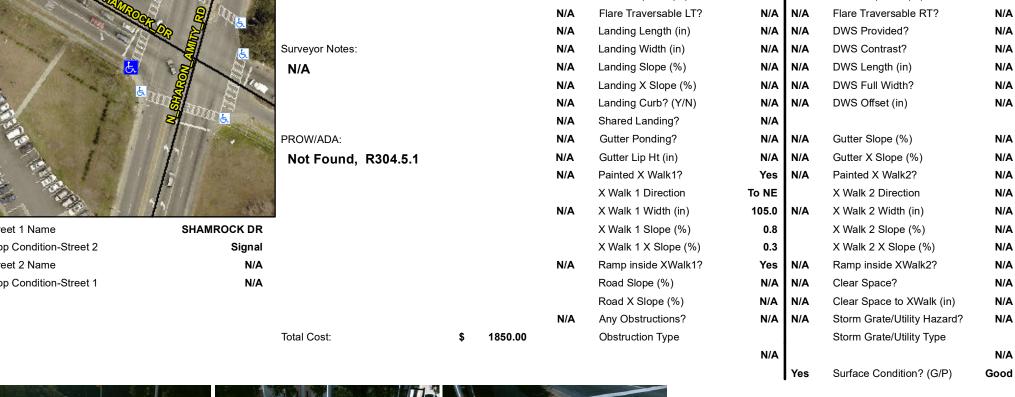

## Field Measurements/Component Compliance

Yes

Yes

N/A

N/A

Compliance Description

Ramp Slope (%)

Flare Type RT

Ramp XSlope (%)

Flare Slope RT (%)

Data

91.0

47.0

N/A

N/A

Street 1 Name Stop Condition-Street 2 Street 2 Name Stop Condition-Street 1

|                               |        | -                | .0.00      |
|-------------------------------|--------|------------------|------------|
| Possible Solutions:           | Compli | ance Des         | cription   |
| Remove & Replace Entire Ramp. | N/A    | Ramp Length (in) |            |
|                               | No     | Ramp Wid         | th (in)    |
|                               | N/A    | Flare Type LT    |            |
|                               | N/A    | Flare Slop       | e LT (%)   |
|                               | N/A    | Flare Trav       | ersable L1 |
|                               | N/A    | Landing Le       | ength (in) |
| Surveyor Notes:               | N/A    | Landing W        | 'idth (in) |
| N/A                           | N/A    | Landing SI       | ope (%)    |
|                               | N/A    | Landing X        | Slope (%   |
|                               | N/A    | Landing C        | urb? (Y/N  |
|                               | N/A    | Shared La        | nding?     |
| PROW/ADA:                     | N/A    | Gutter Por       | nding?     |
| Not Found, R304.5.1           | N/A    | Gutter Lip       | Ht (in)    |
|                               | N/A    | Painted X        | Walk1?     |
|                               |        | X Walk 1 D       | Direction  |
|                               | N/A    | X Walk 1 V       | Vidth (in) |
|                               |        | X Walk 1 S       | Slope (%)  |
|                               |        | X Walk 1 X       | Slope (%   |
|                               | N/A    | Ramp insid       | de XWalk   |
|                               |        |                  |            |