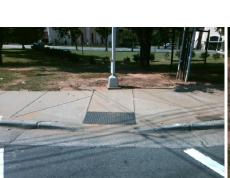

## **Access Compliance Report Public Rights-of-Way** (Curb Ramps)

Data

7.8

0.2

N/A

N/A

Main Street: N SHARON AMITY RD Intersection ID: 12517 Cross Street: SHAMROCK DR Location: W **Overall Compliance: No Severity Score: ADA ID: 4F7A0EFBAA38** Ramp Type: Perp Initial Pass/Fail: Fail 8.75

|                               |        | -                | .0.00      |
|-------------------------------|--------|------------------|------------|
| Possible Solutions:           | Compli | ance Des         | cription   |
| Remove & Replace Entire Ramp. | N/A    | Ramp Length (in) |            |
|                               | No     | Ramp Wid         | th (in)    |
|                               | N/A    | Flare Type LT    |            |
|                               | N/A    | Flare Slop       | e LT (%)   |
|                               | N/A    | Flare Trav       | ersable L1 |
|                               | N/A    | Landing Le       | ength (in) |
| Surveyor Notes:               | N/A    | Landing W        | 'idth (in) |
| N/A                           | N/A    | Landing SI       | ope (%)    |
|                               | N/A    | Landing X        | Slope (%   |
|                               | N/A    | Landing C        | urb? (Y/N  |
|                               | N/A    | Shared La        | nding?     |
| PROW/ADA:                     | N/A    | Gutter Por       | nding?     |
| Not Found, R304.5.1           | N/A    | Gutter Lip       | Ht (in)    |
|                               | N/A    | Painted X        | Walk1?     |
|                               |        | X Walk 1 D       | Direction  |
|                               | N/A    | X Walk 1 V       | Vidth (in) |
|                               |        | X Walk 1 S       | Slope (%)  |
|                               |        | X Walk 1 X       | Slope (%   |
|                               | N/A    | Ramp insid       | de XWalk   |
|                               |        |                  |            |