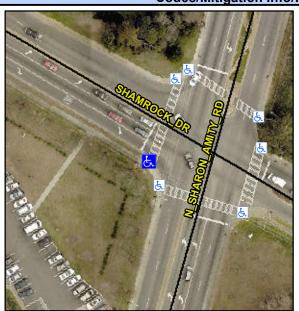

## **Access Compliance Report Public Rights-of-Way** (Curb Ramps)

Data

7.8

0.2

N/A

N/A

Main Street: N SHARON AMITY RD Intersection ID: 12517 Cross Street: SHAMROCK DR Location: W **Overall Compliance: No Severity Score: ADA ID: 4F7A0EFBAA38** Ramp Type: Perp Initial Pass/Fail: Fail 8.75