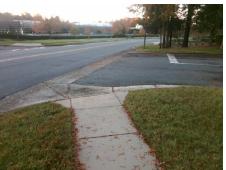

## Field Measurements/Component Compliance

Street 1 Name
Stop Condition-Street 2
Street 2 Name
Stop Condition-Street 1

ENTRANCE StopSign FOREST POINT CR None Possible Solutions:

Remove & Replace Curb Ramp With Two New Directional Ramps or Equivalent.

Surveyor Notes:

N/A

PROW/ADA:

Not Found, R304.2.2, R304.5.3

Total Cost: \$ 3200.00

| Compliance Description Data |                       | Data  | Comp | liance Description          | Data  |
|-----------------------------|-----------------------|-------|------|-----------------------------|-------|
| N/A                         | Ramp Length (in)      | 51.0  | No   | Ramp Slope (%)              | 12.3  |
| Yes                         | Ramp Width (in)       | 53.0  | No   | Ramp XSlope (%)             | 4.9   |
| N/A                         | Flare Type LT         | N/A   | N/A  | Flare Type RT               | N/A   |
| N/A                         | Flare Slope LT (%)    | N/A   | N/A  | Flare Slope RT (%)          | N/A   |
| N/A                         | Flare Traversable LT? | N/A   | N/A  | Flare Traversable RT?       | N/A   |
| N/A                         | Landing Length (in)   | N/A   | N/A  | DWS Provided?               | N/A   |
| N/A                         | Landing Width (in)    | N/A   | N/A  | DWS Contrast?               | N/A   |
| N/A                         | Landing Slope (%)     | N/A   | N/A  | DWS Length (in)             | N/A   |
| N/A                         | Landing X Slope (%)   | N/A   | N/A  | DWS Full Width?             | N/A   |
| N/A                         | Landing Curb? (Y/N)   | N/A   | N/A  | DWS Offset (in)             | N/A   |
| N/A                         | Shared Landing?       | N/A   |      |                             |       |
| N/A                         | Gutter Ponding?       | N/A   | N/A  | Gutter Slope (%)            | N/A   |
| N/A                         | Gutter Lip Ht (in)    | N/A   | N/A  | Gutter X Slope (%)          | N/A   |
| N/A                         | Painted X Walk1?      | No    | N/A  | Painted X Walk2?            | No    |
|                             | X Walk 1 Direction    | To SW |      | X Walk 2 Direction          | To SE |
| N/A                         | X Walk 1 Width (in)   | N/A   | N/A  | X Walk 2 Width (in)         | N/A   |
|                             | X Walk 1 Slope (%)    | 2.4   |      | X Walk 2 Slope (%)          | 2.7   |
|                             | X Walk 1 X Slope (%)  | 3.4   |      | X Walk 2 X Slope (%)        | 0.7   |
| N/A                         | Ramp inside XWalk1?   | N/A   | N/A  | Ramp inside XWalk2?         | N/A   |
|                             | Road Slope (%)        | 1.7   | N/A  | Clear Space?                | N/A   |
|                             | Road X Slope (%)      | 2.2   | N/A  | Clear Space to XWalk (in)   | N/A   |
| N/A                         | Any Obstructions?     | N/A   | N/A  | Storm Grate/Utility Hazard? | N/A   |
|                             | Obstruction Type      |       |      | Storm Grate/Utility Type    |       |
|                             |                       | N/A   |      |                             | N/A   |
|                             |                       |       | Yes  | Surface Condition? (G/P)    | Good  |