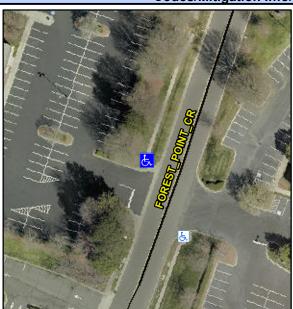

## Access Compliance Report Public Rights-of-Way (Curb Ramps)

Intersection ID: 10026804Main Street:FOREST\_POINT\_CRCross Street:N/ALocation:NWADA ID: 4F7A97848E3ERamp Type:PerpDiagInitial Pass/Fail:FailOverall Compliance:NoSeverity Score:26.25

## Field Measurements/Component Compliance

Street 1 Name
Stop Condition-Street 2
Street 2 Name
Stop Condition-Street 1

ENTRANCE StopSign FOREST POINT CR None Possible Solutions:

Remove & Replace Curb Ramp With Two New Directional Ramps or Equivalent.