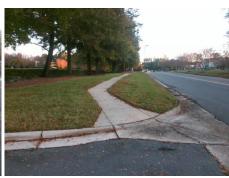

## Field Measurements/Component Compliance

Street 1 Name
Stop Condition-Street 2
Street 2 Name
Stop Condition-Street 1

ENTRANCE StopSign FOREST POINT CR None Possible Solutions:

Remove & Replace Curb Ramp With Two New Directional Ramps or Equivalent.

Surveyor Notes:

N/A

PROW/ADA:

Not Found, R304.2.2, R304.5.3

Total Cost: \$ 3200.00

| Compliance Description Data |                       | Data  | Comp | liance Description          | Data  |
|-----------------------------|-----------------------|-------|------|-----------------------------|-------|
| N/A                         | Ramp Length (in)      | 51.0  | No   | Ramp Slope (%)              | 12.3  |
| Yes                         | Ramp Width (in)       | 53.0  | No   | Ramp XSlope (%)             | 4.9   |
| N/A                         | Flare Type LT         | N/A   | N/A  | Flare Type RT               | N/A   |
| N/A                         | Flare Slope LT (%)    | N/A   | N/A  | Flare Slope RT (%)          | N/A   |
| N/A                         | Flare Traversable LT? | N/A   | N/A  | Flare Traversable RT?       | N/A   |
| N/A                         | Landing Length (in)   | N/A   | N/A  | DWS Provided?               | N/A   |
| N/A                         | Landing Width (in)    | N/A   | N/A  | DWS Contrast?               | N/A   |
| N/A                         | Landing Slope (%)     | N/A   | N/A  | DWS Length (in)             | N/A   |
| N/A                         | Landing X Slope (%)   | N/A   | N/A  | DWS Full Width?             | N/A   |
| N/A                         | Landing Curb? (Y/N)   | N/A   | N/A  | DWS Offset (in)             | N/A   |
| N/A                         | Shared Landing?       | N/A   |      |                             |       |
| N/A                         | Gutter Ponding?       | N/A   | N/A  | Gutter Slope (%)            | N/A   |
| N/A                         | Gutter Lip Ht (in)    | N/A   | N/A  | Gutter X Slope (%)          | N/A   |
| N/A                         | Painted X Walk1?      | No    | N/A  | Painted X Walk2?            | No    |
|                             | X Walk 1 Direction    | To SW |      | X Walk 2 Direction          | To SE |
| N/A                         | X Walk 1 Width (in)   | N/A   | N/A  | X Walk 2 Width (in)         | N/A   |
|                             | X Walk 1 Slope (%)    | 2.4   |      | X Walk 2 Slope (%)          | 2.7   |
|                             | X Walk 1 X Slope (%)  | 3.4   |      | X Walk 2 X Slope (%)        | 0.7   |
| N/A                         | Ramp inside XWalk1?   | N/A   | N/A  | Ramp inside XWalk2?         | N/A   |
|                             | Road Slope (%)        | 1.7   | N/A  | Clear Space?                | N/A   |
|                             | Road X Slope (%)      | 2.2   | N/A  | Clear Space to XWalk (in)   | N/A   |
| N/A                         | Any Obstructions?     | N/A   | N/A  | Storm Grate/Utility Hazard? | N/A   |
|                             | Obstruction Type      |       |      | Storm Grate/Utility Type    |       |
|                             |                       | N/A   |      |                             | N/A   |
|                             |                       |       | Yes  | Surface Condition? (G/P)    | Good  |