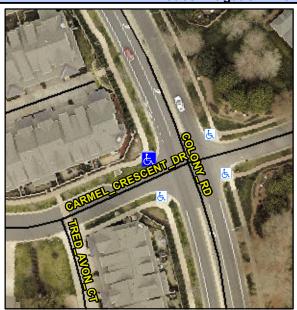

## Access Compliance Report Public Rights-of-Way (Curb Ramps)

Intersection ID: 22096Main Street: COLONY\_RDCross Street: CARMEL\_CRESCENT\_DRLocation: NWADA ID: 4F7CAE60BD45Ramp Type: PerpDiagInitial Pass/Fail: Fail Overall Compliance: No Severity Score: 25

## Field Measurements/Component Compliance

Street 1 Name
Stop Condition-Street 2
Street 2 Name
Stop Condition-Street 1

CARMEL CRESCENT DR
StopSign
COLONY RD
None

Possible Solutions:

Remove & Replace Curb Ramp With Two New Directional Ramps or Equivalent.