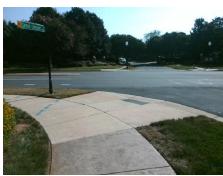

## Access Compliance Report Public Rights-of-Way (Curb Ramps)

Intersection ID: 22096Main Street: COLONY\_RDCross Street: CARMEL\_CRESCENT\_DRLocation: NWADA ID: 4F7CAE60BD45Ramp Type: PerpDiagInitial Pass/Fail: Fail Overall Compliance: No Severity Score: 25

## Field Measurements/Component Compliance

Street 1 Name
Stop Condition-Street 2
Street 2 Name
Stop Condition-Street 1

CARMEL CRESCENT DR
StopSign
COLONY RD
None

Possible Solutions:

Remove & Replace Curb Ramp With Two New Directional Ramps or Equivalent.