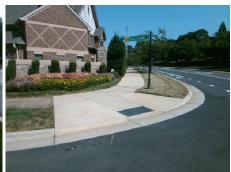

## Access Compliance Report Public Rights-of-Way (Curb Ramps)

Intersection ID: 22096Main Street: COLONY\_RDCross Street: CARMEL\_CRESCENT\_DRLocation: NWADA ID: 4F7CAE60BD45Ramp Type: PerpDiagInitial Pass/Fail: Fail Overall Compliance: No Severity Score: 25

## Field Measurements/Component Compliance

Street 1 Name
Stop Condition-Street 2
Street 2 Name
Stop Condition-Street 1

CARMEL CRESCENT DR
StopSign
COLONY RD
None

Possible Solutions:

Remove & Replace Curb Ramp With Two New Directional Ramps or Equivalent.