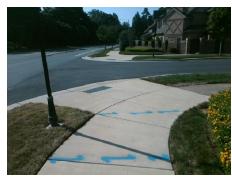

## Access Compliance Report Public Rights-of-Way (Curb Ramps)

Intersection ID: 22096Main Street: COLONY\_RDCross Street: CARMEL\_CRESCENT\_DRLocation: NWADA ID: 4F7CAE60BD45Ramp Type: PerpDiagInitial Pass/Fail: Fail Overall Compliance: No Severity Score: 25

## Field Measurements/Component Compliance

Street 1 Name
Stop Condition-Street 2
Street 2 Name
Stop Condition-Street 1

CARMEL CRESCENT DR
StopSign
COLONY RD
None

Possible Solutions:

Remove & Replace Curb Ramp With Two New Directional Ramps or Equivalent.