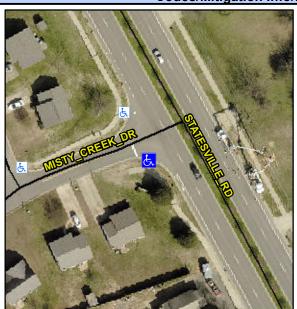

## Access Compliance Report Public Rights-of-Way (Curb Ramps)

Intersection ID: 6508 Main Street: MISTY\_CREEK\_DR Cross Street: STATESVILLE\_RD Location: SW

ADA ID: 4F84E0AA8D05 Ramp Type: Perp Initial Pass/Fail: Fail Overall Compliance: No Severity Score: 33.75