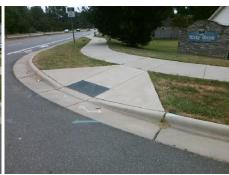

Possible Solutions:

Remove & Replace Entire Ramp.

Surveyor Notes:

N/A

PROW/ADA:

Not Found, R304.5.1, R304.2.2, R304.5.3

Total Cost: \$ 1850.00

| Field Measurements/Component Compliance |                       |      |      |                          |                       |      |
|-----------------------------------------|-----------------------|------|------|--------------------------|-----------------------|------|
| Compl                                   | iance Description     | Data | Comp | liance D                 | escription            | Data |
| N/A                                     | Ramp Length (in)      | 95.0 | No   | Ramp S                   | Slope (%)             | 9.5  |
| No                                      | Ramp Width (in)       | 46.5 | No   | <b>o</b> Ramp XSlope (%) |                       | 6.9  |
| N/A                                     | Flare Type LT         | N/A  | N/A  | Flare Type RT            |                       | N/A  |
| N/A                                     | Flare Slope LT (%)    |      | N/A  | Flare Slope RT (%)       |                       | N/A  |
| N/A                                     | Flare Traversable LT? | N/A  | N/A  | Flare Traversable RT?    |                       | N/A  |
| N/A                                     | Landing Length (in)   | N/A  | N/A  | DWS P                    | rovided?              | N/A  |
| N/A                                     | Landing Width (in)    | N/A  | N/A  | DWS C                    | ontrast?              | N/A  |
| N/A                                     | Landing Slope (%)     | N/A  | N/A  | DWS L                    | ength (in)            | N/A  |
| N/A                                     | Landing X Slope (%)   | N/A  | N/A  | DWS F                    | ull Width?            | N/A  |
| N/A                                     | Landing Curb? (Y/N)   | N/A  | N/A  | DWS O                    | ffset (in)            | N/A  |
| N/A                                     | Shared Landing?       | N/A  |      |                          |                       |      |
| N/A                                     | Gutter Ponding?       | N/A  | N/A  | Gutter 9                 | Slope (%)             | N/A  |
| N/A                                     | Gutter Lip Ht (in)    | 0.5  | N/A  | Gutter 2                 | K Slope (%)           | N/A  |
| N/A                                     | Painted X Walk1?      | No   | N/A  | Painted                  | X Walk2?              | N/A  |
|                                         | X Walk 1 Direction    | To N |      | X Walk                   | 2 Direction           | N/A  |
| N/A                                     | X Walk 1 Width (in)   | N/A  | N/A  | X Walk                   | 2 Width (in)          | N/A  |
|                                         | X Walk 1 Slope (%)    | 0.1  |      | X Walk                   | 2 Slope (%)           | N/A  |
|                                         | X Walk 1 X Slope (%)  | 4.1  |      | X Walk                   | 2 X Slope (%)         | N/A  |
| N/A                                     | Ramp inside XWalk1?   | N/A  | N/A  | Ramp ii                  | nside XWalk2?         | N/A  |
|                                         | Road Slope (%)        | N/A  | N/A  | Clear S                  | pace?                 | N/A  |
|                                         | Road X Slope (%)      | N/A  | N/A  | Clear S                  | pace to XWalk (in)    | N/A  |
| N/A                                     | Any Obstructions?     | N/A  | N/A  | Storm (                  | Grate/Utility Hazard? | N/A  |
|                                         | Obstruction Type      |      |      | Storm (                  | Grate/Utility Type    |      |
|                                         |                       | N/A  |      |                          |                       | N/A  |
|                                         |                       |      | Yes  | Surface                  | Condition? (G/P)      | Good |