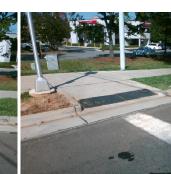

96.0

N/A

No

N/A

0.2

3.9

To NE

W T HARRIS BV Street 1 Name Stop Condition-Street 2 Signal N/A Street 2 Name Stop Condition-Street 1 N/A Possible Solutions: Remove & Replace Entire Ramp. Surveyor Notes: N/A

|                               |    |         | N/A |
|-------------------------------|----|---------|-----|
|                               |    |         | N/A |
|                               |    |         | N/A |
| PROW/ADA:                     |    |         | N/A |
| Not Found, R304.2.2, R304.5.3 |    |         | N/A |
|                               |    |         | N/A |
|                               |    |         | N/A |
|                               |    |         | N/A |
| Total Cost:                   | \$ | 1850.00 | N/A |
|                               |    |         |     |
|                               |    |         |     |