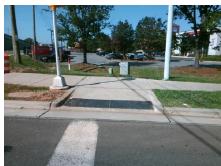

## **Access Compliance Report Public Rights-of-Way** (Curb Ramps)

Data

8.4

5.6

N/A

Intersection ID: 5704 Main Street: W W T HARRIS BV **Cross Street: N TRYON ST** Location: W Initial Pass/Fail: Fail **Overall Compliance: No Severity Score:** 25 **ADA ID: 4F94B7A2F2B8** Ramp Type: Perp

## Field Measurements/Component Compliance

No

No

N/A

Compliance Description

Ramp Slope (%)

Flare Type RT

Ramp XSlope (%)

96.0

N/A

No

N/A

0.2

3.9

To NE

W T HARRIS BV Street 1 Name Stop Condition-Street 2 Signal N/A Street 2 Name Stop Condition-Street 1 N/A Possible Solutions: Remove & Replace Entire Ramp. Surveyor Notes: N/A