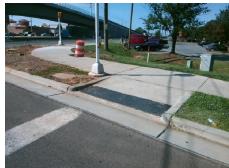

96.0

N/A

No

N/A

0.2

3.9

To NE

W T HARRIS BV Street 1 Name Stop Condition-Street 2 Signal N/A Street 2 Name Stop Condition-Street 1 N/A Possible Solutions: Remove & Replace Entire Ramp. Surveyor Notes: N/A

|                               |    |         | N/A |
|-------------------------------|----|---------|-----|
|                               |    |         | N/A |
|                               |    |         | N/A |
| PROW/ADA:                     |    |         | N/A |
| Not Found, R304.2.2, R304.5.3 |    |         | N/A |
|                               |    |         | N/A |
|                               |    |         | N/A |
|                               |    |         | N/A |
| Total Cost:                   | \$ | 1850.00 | N/A |
|                               |    |         |     |
|                               |    |         |     |