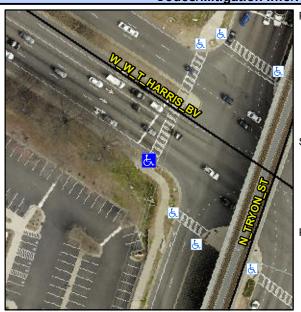

## **Access Compliance Report Public Rights-of-Way** (Curb Ramps)

Data

8.4

5.6

N/A

Intersection ID: 5704 Main Street: W W T HARRIS BV **Cross Street: N TRYON ST** Location: W Initial Pass/Fail: Fail **Overall Compliance: No Severity Score:** 25 **ADA ID: 4F94B7A2F2B8** Ramp Type: Perp