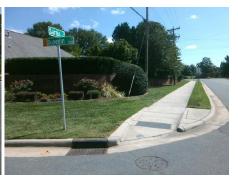

## Field Measurements/Component Compliance

| Street 1 Name           | DUNEDIN LN |
|-------------------------|------------|
| Stop Condition-Street 1 | StopSign   |
| Street 2 Name           | N/A        |
| Stop Condition-Street 2 | N/A        |

| Possible Solution       |            | Field Measurements/Component Compilance |                       |         |     |                             |      |
|-------------------------|------------|-----------------------------------------|-----------------------|---------|-----|-----------------------------|------|
| Possible Solutions:     |            | Compliance Description                  |                       | Data Co |     | oliance Description         | Data |
| Remove & Replace Entire | Ramp.      | N/A                                     | Ramp Length (in)      | 87.0    | N/A | Grade Break?                | N/A  |
|                         | •          | Yes                                     | Ramp Width (in)       | 67.0    | N/A | Grade Break Slope (%)       | 0.0  |
|                         |            | Yes                                     | Ramp Slope (%)        | 4.6     | N/A | Grade Break XSlope (%)      | 0.0  |
|                         |            | No                                      | Ramp XSlope (%)       | 2.6     |     |                             |      |
|                         |            | N/A                                     | Flare Type LT         | N/A     | N/A | Flare Type RT               | N/A  |
| à                       |            | N/A                                     | Flare Slope LT (%)    | N/A     | N/A | Flare Slope RT (%)          | 0.0  |
| Surveyor Notes:         |            | N/A                                     | Flare Traversable LT? | N/A     | N/A | Flare Traversable RT?       | N/A  |
| N/A                     |            | N/A                                     | Landing Length (in)   | 0.0     | N/A | DWS Provided?               | N/A  |
|                         |            | N/A                                     | Landing Width (in)    | 0.0     | N/A | DWS Contrast?               | N/A  |
|                         |            | N/A                                     | Landing Slope (%)     | 0.0     | N/A | DWS Length (in)             | N/A  |
|                         |            | N/A                                     | Landing X Slope (%)   | 0.0     | N/A | DWS Full Width?             | N/A  |
| PROW/ADA:               |            | N/A                                     | Landing Curb? (Y/N)   | N/A     | N/A | DWS Offset LT (in)          | N/A  |
| R304.5.3                |            | N/A                                     | Shared Landing?       | N/A     | N/A | DWS Offset RT (in)          | N/A  |
|                         |            | N/A                                     | Gutter Ponding?       | 0.0     | N/A | Gutter Slope (%)            | N/A  |
|                         |            | N/A                                     | Gutter Lip Ht (in)    | 0.0     | N/A | Gutter X Slope (%)          | N/A  |
|                         |            | N/A                                     | Painted X Walk1?      | No      |     | Road Slope (%)              | 0.8  |
|                         |            |                                         | X Walk 1 Direction    | To SW   |     | Road X Slope (%)            | 2.3  |
|                         |            |                                         | X Walk 1 Width (in)   | N/A     |     | Clear Space?                | N/A  |
|                         |            |                                         | X Walk 1 Slope (%)    | 0.8     | N/A | Clear Space to XWalk (in)   | N/A  |
|                         |            |                                         | X Walk 1 X Slope (%)  | 2.3     | N/A | Storm Grate/Utility Hazard? | N/A  |
|                         |            | N/A                                     | Ramp inside XWalk1?   | N/A     |     | Storm Grate/Utility Type    |      |
|                         |            | N/A                                     | Any Obstructions?     | N/A     |     |                             | N/A  |
| Total Cost:             | \$ 1600.00 |                                         | Obstruction Type      |         | Yes | Surface Condition? (G/P)    | Good |
|                         |            |                                         |                       | N/A     | N/A | Curb Slope (%)              | 0.4  |
|                         |            |                                         |                       |         |     |                             |      |