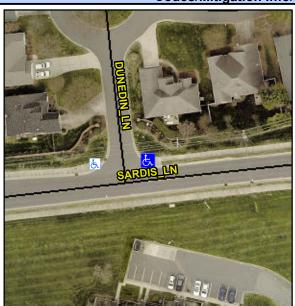

## Access Compliance Report Public Rights-of-Way (Curb Ramps)

Intersection ID: 21435Main Street:SARDIS\_LNCross Street:DUNEDIN\_LNLocation:NEADA ID: 4F973C808648Ramp Type:Directional1Initial Pass/Fail:FailOverall Compliance:NoSeverity Score:1.25

## Field Measurements/Component Compliance

| Street 1 Name           | DUNEDIN LN |
|-------------------------|------------|
| Stop Condition-Street 1 | StopSign   |
| Street 2 Name           | N/A        |
| Stop Condition-Street 2 | N/A        |