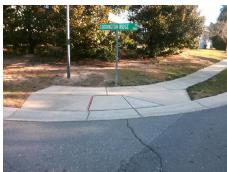

Good

Intersection ID: 44190 Main Street: ROZZELLES\_LANDING\_DR Cross Street: CODDINGTON\_RIDGE\_DR Location: NE

ADA ID: 4F98504F6D90 Ramp Type: BlendTrans1 Initial Pass/Fail: Fail Overall Compliance: No Severity Score: 8.75

Compliance Description Data Compliance Description Ramp Length (in) Yes N/A 48.0 BlendTrans Slope (%) Yes No Ramp Width (in) 36.0 BlendTrans XSlope (%) N/A N/A Flare Type LT N/A Flare Type RT N/A Flare Slope LT (%) N/A N/A Flare Slope RT (%) N/A Flare Traversable LT? N/A N/A Flare Traversable RT? N/A Landing Length (in) N/A N/A **DWS Provided?** N/A Landing Width (in) N/A N/A **DWS Contrast?** N/A N/A N/A Landing Slope (%) DWS Length (in) N/A Landing X Slope (%) N/A N/A DWS Full Width? N/A Landing Curb? (Y/N) N/A N/A DWS Offset (in) N/A N/A Shared Landing? N/A **Gutter Ponding?** N/A N/A Gutter Slope (%) N/A Gutter Lip Ht (in) N/A N/A Gutter X Slope (%) N/A Painted X Walk1? No N/A Painted X Walk2? X Walk 1 Direction To W X Walk 2 Direction N/A X Walk 1 Width (in) X Walk 2 Width (in) X Walk 1 Slope (%) 0.5 X Walk 2 Slope (%) X Walk 2 X Slope (%) X Walk 1 X Slope (%) 2.9 N/A N/A Ramp inside XWalk2? N/A Ramp inside XWalk1?