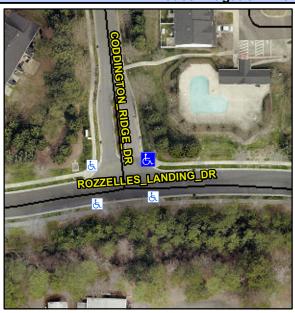

Good

Intersection ID: 44190 Main Street: ROZZELLES\_LANDING\_DR Cross Street: CODDINGTON\_RIDGE\_DR Location: NE

ADA ID: 4F98504F6D90 Ramp Type: BlendTrans1 Initial Pass/Fail: Fail Overall Compliance: No Severity Score: 8.75