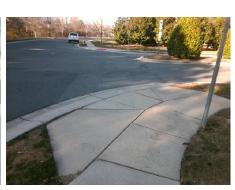

Good

Intersection ID: 44190 Main Street: ROZZELLES\_LANDING\_DR Cross Street: CODDINGTON\_RIDGE\_DR Location: NE

ADA ID: 4F98504F6D90 Ramp Type: BlendTrans1 Initial Pass/Fail: Fail Overall Compliance: No Severity Score: 8.75

Compliance Description Data Compliance Description Ramp Length (in) Yes N/A 48.0 BlendTrans Slope (%) Yes No Ramp Width (in) 36.0 BlendTrans XSlope (%) N/A N/A Flare Type LT N/A Flare Type RT N/A Flare Slope LT (%) N/A N/A Flare Slope RT (%) N/A Flare Traversable LT? N/A N/A Flare Traversable RT? N/A Landing Length (in) N/A N/A **DWS Provided?** N/A Landing Width (in) N/A N/A **DWS Contrast?** N/A N/A N/A Landing Slope (%) DWS Length (in) N/A Landing X Slope (%) N/A N/A DWS Full Width? N/A Landing Curb? (Y/N) N/A N/A DWS Offset (in) N/A N/A Shared Landing? N/A **Gutter Ponding?** N/A N/A Gutter Slope (%) N/A Gutter Lip Ht (in) N/A N/A Gutter X Slope (%) N/A Painted X Walk1? No N/A Painted X Walk2? X Walk 1 Direction To W X Walk 2 Direction N/A X Walk 1 Width (in) X Walk 2 Width (in) X Walk 1 Slope (%) 0.5 X Walk 2 Slope (%) X Walk 2 X Slope (%) X Walk 1 X Slope (%) 2.9 N/A N/A Ramp inside XWalk2? N/A Ramp inside XWalk1?