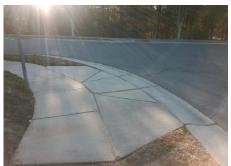

Good

Intersection ID: 44190 Main Street: ROZZELLES\_LANDING\_DR Cross Street: CODDINGTON\_RIDGE\_DR Location: NE

ADA ID: 4F98504F6D90 Ramp Type: BlendTrans1 Initial Pass/Fail: Fail Overall Compliance: No Severity Score: 8.75

Compliance Description Data Compliance Description Ramp Length (in) Yes N/A 48.0 BlendTrans Slope (%) Yes No Ramp Width (in) 36.0 BlendTrans XSlope (%) N/A N/A Flare Type LT N/A Flare Type RT N/A Flare Slope LT (%) N/A N/A Flare Slope RT (%) N/A Flare Traversable LT? N/A N/A Flare Traversable RT? N/A Landing Length (in) N/A N/A **DWS Provided?** N/A Landing Width (in) N/A N/A **DWS Contrast?** N/A N/A N/A Landing Slope (%) DWS Length (in) N/A Landing X Slope (%) N/A N/A DWS Full Width? N/A Landing Curb? (Y/N) N/A N/A DWS Offset (in) N/A N/A Shared Landing? N/A **Gutter Ponding?** N/A N/A Gutter Slope (%) N/A Gutter Lip Ht (in) N/A N/A Gutter X Slope (%) N/A Painted X Walk1? No N/A Painted X Walk2? X Walk 1 Direction To W X Walk 2 Direction N/A X Walk 1 Width (in) X Walk 2 Width (in) X Walk 1 Slope (%) 0.5 X Walk 2 Slope (%) X Walk 2 X Slope (%) X Walk 1 X Slope (%) 2.9 N/A N/A Ramp inside XWalk2? N/A Ramp inside XWalk1?