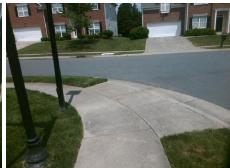

## Field Measurements/Component Compliance

Street 1 Name
Stop Condition-Street 2
Street 2 Name
Stop Condition-Street 1

CEDAR CROSSINGS DR StopSign HUNTUNGTON MEADOW LN None Possible Solutions:

Remove & Replace Curb Ramp With Two New Directional Ramps or Equivalent.

Surveyor Notes:

N/A

PROW/ADA:

R304.5.1, R304.5.3

Total Cost: \$ 3200.00

| Field Measurements/Component Compliance |       |                        |      |                        |                             |      |
|-----------------------------------------|-------|------------------------|------|------------------------|-----------------------------|------|
|                                         | Compl | Compliance Description |      | Compliance Description |                             | Data |
|                                         | N/A   | Ramp Length (in)       | 94.0 | Yes                    | Ramp Slope (%)              | 6.1  |
|                                         | No    | Ramp Width (in)        | 40.0 | No                     | Ramp XSlope (%)             | 4.7  |
|                                         | N/A   | Flare Type LT          | N/A  | N/A                    | Flare Type RT               | N/A  |
|                                         | N/A   | Flare Slope LT (%)     | N/A  | N/A                    | Flare Slope RT (%)          | N/A  |
|                                         | N/A   | Flare Traversable LT?  | N/A  | N/A                    | Flare Traversable RT?       | N/A  |
|                                         | N/A   | Landing Length (in)    | N/A  | N/A                    | DWS Provided?               | N/A  |
|                                         | N/A   | Landing Width (in)     | N/A  | N/A                    | DWS Contrast?               | N/A  |
|                                         | N/A   | Landing Slope (%)      | N/A  | N/A                    | DWS Length (in)             | N/A  |
|                                         | N/A   | Landing X Slope (%)    | N/A  | N/A                    | DWS Full Width?             | N/A  |
|                                         | N/A   | Landing Curb? (Y/N)    | N/A  | N/A                    | DWS Offset (in)             | N/A  |
|                                         | N/A   | Shared Landing?        | N/A  |                        |                             |      |
|                                         | N/A   | Gutter Ponding?        | N/A  | N/A                    | Gutter Slope (%)            | N/A  |
|                                         | N/A   | Gutter Lip Ht (in)     | N/A  | N/A                    | Gutter X Slope (%)          | N/A  |
|                                         | N/A   | Painted X Walk1?       | No   | N/A                    | Painted X Walk2?            | No   |
|                                         |       | X Walk 1 Direction     | To S |                        | X Walk 2 Direction          | To E |
|                                         | N/A   | X Walk 1 Width (in)    | N/A  | N/A                    | X Walk 2 Width (in)         | N/A  |
|                                         |       | X Walk 1 Slope (%)     | 2.9  |                        | X Walk 2 Slope (%)          | 4.7  |
|                                         |       | X Walk 1 X Slope (%)   | 0.8  |                        | X Walk 2 X Slope (%)        | 1.5  |
|                                         | N/A   | Ramp inside XWalk1?    | N/A  | N/A                    | Ramp inside XWalk2?         | N/A  |
|                                         |       | Road Slope (%)         | 3.7  | N/A                    | Clear Space?                | N/A  |
|                                         |       | Road X Slope (%)       | 1.8  | N/A                    | Clear Space to XWalk (in)   | N/A  |
|                                         | N/A   | Any Obstructions?      | N/A  | N/A                    | Storm Grate/Utility Hazard? | N/A  |
|                                         |       | Obstruction Type       |      |                        | Storm Grate/Utility Type    |      |
|                                         |       |                        | N/A  |                        |                             | N/A  |
|                                         |       |                        |      | Yes                    | Surface Condition? (G/P)    | Good |
| -                                       |       |                        |      |                        |                             |      |