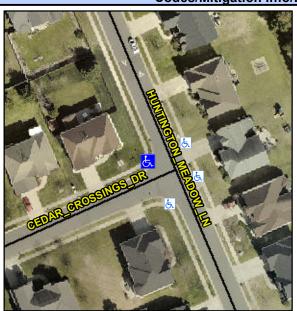

## Access Compliance Report Public Rights-of-Way (Curb Ramps)

Intersection ID: 43642Main Street: CEDAR\_CROSSINGS\_DRCross Street: HUNTINGTON\_MEADOW\_LNLocation:NWADA ID: 4F9F5C9F7481Ramp Type: PerpDiagInitial Pass/Fail: FailOverall Compliance: NoSeverity Score:10

## Field Measurements/Component Compliance

Street 1 Name
Stop Condition-Street 2
Street 2 Name
Stop Condition-Street 1

CEDAR CROSSINGS DR StopSign HUNTUNGTON MEADOW LN None Possible Solutions:

Remove & Replace Curb Ramp With Two New Directional Ramps or Equivalent.