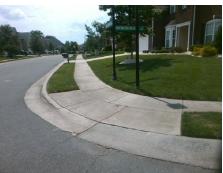

## Field Measurements/Component Compliance

Street 1 Name
Stop Condition-Street 2
Street 2 Name
Stop Condition-Street 1

CEDAR CROSSINGS DR StopSign HUNTUNGTON MEADOW LN None Possible Solutions:

Remove & Replace Curb Ramp With Two New Directional Ramps or Equivalent.

Surveyor Notes:

N/A

PROW/ADA:

R304.5.1, R304.5.3

Total Cost: \$ 3200.00

| Field Measurements/Component Compliance |       |                        |      |                        |                             |      |
|-----------------------------------------|-------|------------------------|------|------------------------|-----------------------------|------|
|                                         | Compl | Compliance Description |      | Compliance Description |                             | Data |
|                                         | N/A   | Ramp Length (in)       | 94.0 | Yes                    | Ramp Slope (%)              | 6.1  |
|                                         | No    | Ramp Width (in)        | 40.0 | No                     | Ramp XSlope (%)             | 4.7  |
|                                         | N/A   | Flare Type LT          | N/A  | N/A                    | Flare Type RT               | N/A  |
|                                         | N/A   | Flare Slope LT (%)     | N/A  | N/A                    | Flare Slope RT (%)          | N/A  |
|                                         | N/A   | Flare Traversable LT?  | N/A  | N/A                    | Flare Traversable RT?       | N/A  |
|                                         | N/A   | Landing Length (in)    | N/A  | N/A                    | DWS Provided?               | N/A  |
|                                         | N/A   | Landing Width (in)     | N/A  | N/A                    | DWS Contrast?               | N/A  |
|                                         | N/A   | Landing Slope (%)      | N/A  | N/A                    | DWS Length (in)             | N/A  |
|                                         | N/A   | Landing X Slope (%)    | N/A  | N/A                    | DWS Full Width?             | N/A  |
|                                         | N/A   | Landing Curb? (Y/N)    | N/A  | N/A                    | DWS Offset (in)             | N/A  |
|                                         | N/A   | Shared Landing?        | N/A  |                        |                             |      |
|                                         | N/A   | Gutter Ponding?        | N/A  | N/A                    | Gutter Slope (%)            | N/A  |
|                                         | N/A   | Gutter Lip Ht (in)     | N/A  | N/A                    | Gutter X Slope (%)          | N/A  |
|                                         | N/A   | Painted X Walk1?       | No   | N/A                    | Painted X Walk2?            | No   |
|                                         |       | X Walk 1 Direction     | To S |                        | X Walk 2 Direction          | To E |
|                                         | N/A   | X Walk 1 Width (in)    | N/A  | N/A                    | X Walk 2 Width (in)         | N/A  |
|                                         |       | X Walk 1 Slope (%)     | 2.9  |                        | X Walk 2 Slope (%)          | 4.7  |
|                                         |       | X Walk 1 X Slope (%)   | 0.8  |                        | X Walk 2 X Slope (%)        | 1.5  |
|                                         | N/A   | Ramp inside XWalk1?    | N/A  | N/A                    | Ramp inside XWalk2?         | N/A  |
|                                         |       | Road Slope (%)         | 3.7  | N/A                    | Clear Space?                | N/A  |
|                                         |       | Road X Slope (%)       | 1.8  | N/A                    | Clear Space to XWalk (in)   | N/A  |
|                                         | N/A   | Any Obstructions?      | N/A  | N/A                    | Storm Grate/Utility Hazard? | N/A  |
|                                         |       | Obstruction Type       |      |                        | Storm Grate/Utility Type    |      |
|                                         |       |                        | N/A  |                        |                             | N/A  |
|                                         |       |                        |      | Yes                    | Surface Condition? (G/P)    | Good |
| -                                       |       |                        |      |                        |                             |      |