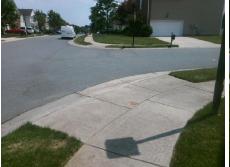

## Field Measurements/Component Compliance

Street 1 Name
Stop Condition-Street 2
Street 2 Name
Stop Condition-Street 1

CEDAR CROSSINGS DR StopSign HUNTUNGTON MEADOW LN None Possible Solutions:

Remove & Replace Curb Ramp With Two New Directional Ramps or Equivalent.

Surveyor Notes:

N/A

PROW/ADA:

R304.5.1, R304.5.3

Total Cost: \$ 3200.00

| Field Measurements/Component Compliance |       |                        |      |                        |                             |      |
|-----------------------------------------|-------|------------------------|------|------------------------|-----------------------------|------|
|                                         | Compl | Compliance Description |      | Compliance Description |                             | Data |
|                                         | N/A   | Ramp Length (in)       | 94.0 | Yes                    | Ramp Slope (%)              | 6.1  |
|                                         | No    | Ramp Width (in)        | 40.0 | No                     | Ramp XSlope (%)             | 4.7  |
|                                         | N/A   | Flare Type LT          | N/A  | N/A                    | Flare Type RT               | N/A  |
|                                         | N/A   | Flare Slope LT (%)     | N/A  | N/A                    | Flare Slope RT (%)          | N/A  |
|                                         | N/A   | Flare Traversable LT?  | N/A  | N/A                    | Flare Traversable RT?       | N/A  |
|                                         | N/A   | Landing Length (in)    | N/A  | N/A                    | DWS Provided?               | N/A  |
|                                         | N/A   | Landing Width (in)     | N/A  | N/A                    | DWS Contrast?               | N/A  |
|                                         | N/A   | Landing Slope (%)      | N/A  | N/A                    | DWS Length (in)             | N/A  |
|                                         | N/A   | Landing X Slope (%)    | N/A  | N/A                    | DWS Full Width?             | N/A  |
|                                         | N/A   | Landing Curb? (Y/N)    | N/A  | N/A                    | DWS Offset (in)             | N/A  |
|                                         | N/A   | Shared Landing?        | N/A  |                        |                             |      |
|                                         | N/A   | Gutter Ponding?        | N/A  | N/A                    | Gutter Slope (%)            | N/A  |
|                                         | N/A   | Gutter Lip Ht (in)     | N/A  | N/A                    | Gutter X Slope (%)          | N/A  |
|                                         | N/A   | Painted X Walk1?       | No   | N/A                    | Painted X Walk2?            | No   |
|                                         |       | X Walk 1 Direction     | To S |                        | X Walk 2 Direction          | To E |
|                                         | N/A   | X Walk 1 Width (in)    | N/A  | N/A                    | X Walk 2 Width (in)         | N/A  |
|                                         |       | X Walk 1 Slope (%)     | 2.9  |                        | X Walk 2 Slope (%)          | 4.7  |
|                                         |       | X Walk 1 X Slope (%)   | 0.8  |                        | X Walk 2 X Slope (%)        | 1.5  |
|                                         | N/A   | Ramp inside XWalk1?    | N/A  | N/A                    | Ramp inside XWalk2?         | N/A  |
|                                         |       | Road Slope (%)         | 3.7  | N/A                    | Clear Space?                | N/A  |
|                                         |       | Road X Slope (%)       | 1.8  | N/A                    | Clear Space to XWalk (in)   | N/A  |
|                                         | N/A   | Any Obstructions?      | N/A  | N/A                    | Storm Grate/Utility Hazard? | N/A  |
|                                         |       | Obstruction Type       |      |                        | Storm Grate/Utility Type    |      |
|                                         |       |                        | N/A  |                        |                             | N/A  |
|                                         |       |                        |      | Yes                    | Surface Condition? (G/P)    | Good |
| -                                       |       |                        |      |                        |                             |      |