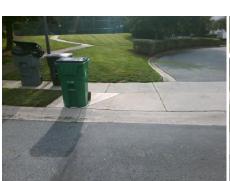

## **Access Compliance Report Public Rights-of-Way** (Curb Ramps)

Data

6.9

2.4

N/A

Main Street: FAIRBOURNE CT Intersection ID: 3221 **Cross Street: HIGHCROFT LN** Location: NE **Overall Compliance: No** 10 ADA ID: 4FA347089E4D Ramp Type: Perp Initial Pass/Fail: Fail **Severity Score:** 

Data

48.0

41.0

N/A

Street 1 Name Stop Condition-Street 2 Street 2 Name Stop Condition-Street 1

| i ossible solution            |                        | i ieiu ivie         |
|-------------------------------|------------------------|---------------------|
| Possible Solutions:           | Compliance Description |                     |
| Remove & Replace Entire Ramp. | N/A                    | Ramp Length (in)    |
| ·                             | No                     | Ramp Width (in)     |
|                               | N/A                    | Flare Type LT       |
|                               | N/A                    | Flare Slope LT (%)  |
|                               | N/A                    | Flare Traversable L |
|                               | N/A                    | Landing Length (in) |
| Surveyor Notes:               | N/A                    | Landing Width (in)  |
| N/A                           | N/A                    | Landing Slope (%)   |
|                               | N/A                    | Landing X Slope (%  |
|                               | N/A                    | Landing Curb? (Y/N  |
|                               | N/A                    | Shared Landing?     |
| PROW/ADA:                     | N/A                    | Gutter Ponding?     |
| Not Found, R304.5.1           | N/A                    | Gutter Lip Ht (in)  |
|                               | N/A                    | Painted X Walk1?    |
|                               |                        | X Walk 1 Direction  |
|                               | N/A                    | X Walk 1 Width (in) |
|                               |                        | X Walk 1 Slope (%)  |
|                               |                        | X Walk 1 X Slope (% |
|                               | N/A                    | Ramp inside XWalk   |
|                               |                        | Road Slope (%)      |