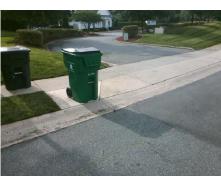

## **Access Compliance Report Public Rights-of-Way** (Curb Ramps)

Data

6.9

2.4

N/A

Main Street: FAIRBOURNE CT Intersection ID: 3221 **Cross Street: HIGHCROFT LN** Location: NE **Overall Compliance: No** 10 ADA ID: 4FA347089E4D Ramp Type: Perp Initial Pass/Fail: Fail **Severity Score:** 

Data

48.0

41.0

N/A

Street 1 Name Stop Condition-Street 2 Street 2 Name Stop Condition-Street 1

| i ossible solution            |                        | i ieiu ivie         |
|-------------------------------|------------------------|---------------------|
| Possible Solutions:           | Compliance Description |                     |
| Remove & Replace Entire Ramp. | N/A                    | Ramp Length (in)    |
| ·                             | No                     | Ramp Width (in)     |
|                               | N/A                    | Flare Type LT       |
|                               | N/A                    | Flare Slope LT (%)  |
|                               | N/A                    | Flare Traversable L |
|                               | N/A                    | Landing Length (in) |
| Surveyor Notes:               | N/A                    | Landing Width (in)  |
| N/A                           | N/A                    | Landing Slope (%)   |
|                               | N/A                    | Landing X Slope (%  |
|                               | N/A                    | Landing Curb? (Y/N  |
|                               | N/A                    | Shared Landing?     |
| PROW/ADA:                     | N/A                    | Gutter Ponding?     |
| Not Found, R304.5.1           | N/A                    | Gutter Lip Ht (in)  |
|                               | N/A                    | Painted X Walk1?    |
|                               |                        | X Walk 1 Direction  |
|                               | N/A                    | X Walk 1 Width (in) |
|                               |                        | X Walk 1 Slope (%)  |
|                               |                        | X Walk 1 X Slope (% |
|                               | N/A                    | Ramp inside XWalk   |
|                               |                        | Road Slope (%)      |