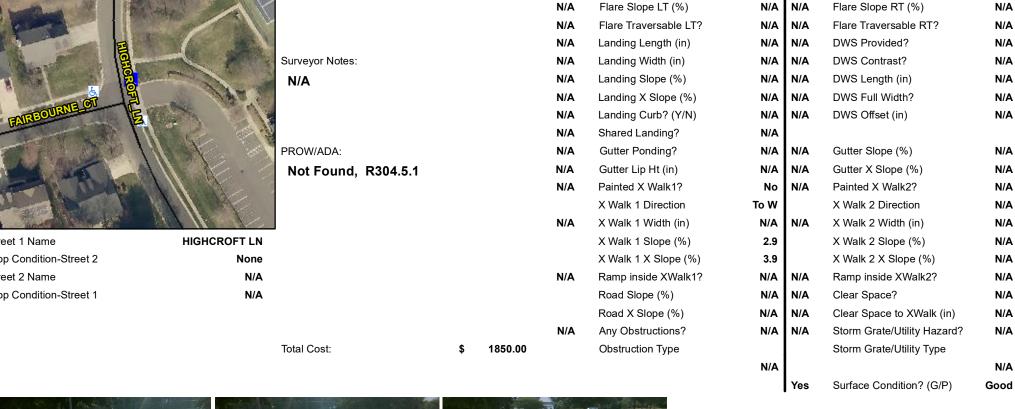

## **Access Compliance Report Public Rights-of-Way** (Curb Ramps)

Data

6.9

2.4

N/A

Main Street: FAIRBOURNE CT Intersection ID: 3221 **Cross Street: HIGHCROFT LN** Location: NE **Overall Compliance: No** 10 ADA ID: 4FA347089E4D Ramp Type: Perp Initial Pass/Fail: Fail **Severity Score:** 

## Field Measurements/Component Compliance

Yes

Yes

N/A

Compliance Description

Ramp Slope (%)

Flare Type RT

Ramp XSlope (%)

Data

48.0

41.0

N/A

Street 1 Name Stop Condition-Street 2 Street 2 Name Stop Condition-Street 1

| i ossible solution            |                        | i ieiu ivie         |
|-------------------------------|------------------------|---------------------|
| Possible Solutions:           | Compliance Description |                     |
| Remove & Replace Entire Ramp. | N/A                    | Ramp Length (in)    |
| ·                             | No                     | Ramp Width (in)     |
|                               | N/A                    | Flare Type LT       |
|                               | N/A                    | Flare Slope LT (%)  |
|                               | N/A                    | Flare Traversable L |
|                               | N/A                    | Landing Length (in) |
| Surveyor Notes:               | N/A                    | Landing Width (in)  |
| N/A                           | N/A                    | Landing Slope (%)   |
|                               | N/A                    | Landing X Slope (%  |
|                               | N/A                    | Landing Curb? (Y/N  |
|                               | N/A                    | Shared Landing?     |
| PROW/ADA:                     | N/A                    | Gutter Ponding?     |
| Not Found, R304.5.1           | N/A                    | Gutter Lip Ht (in)  |
|                               | N/A                    | Painted X Walk1?    |
|                               |                        | X Walk 1 Direction  |
|                               | N/A                    | X Walk 1 Width (in) |
|                               |                        | X Walk 1 Slope (%)  |
|                               |                        | X Walk 1 X Slope (% |
|                               | N/A                    | Ramp inside XWalk   |
|                               |                        | Road Slope (%)      |