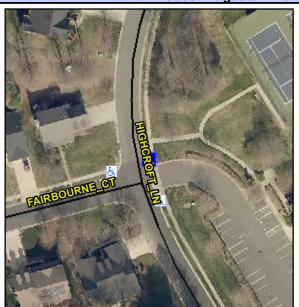

## **Access Compliance Report Public Rights-of-Way** (Curb Ramps)

Data

6.9

2.4

N/A

Main Street: FAIRBOURNE CT Intersection ID: 3221 **Cross Street: HIGHCROFT LN** Location: NE **Overall Compliance: No** 10 ADA ID: 4FA347089E4D Ramp Type: Perp Initial Pass/Fail: Fail **Severity Score:** 