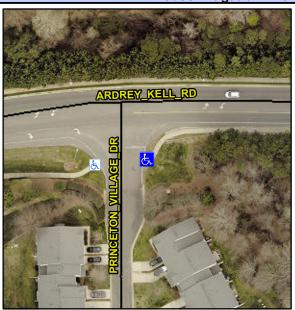

## Access Compliance Report Public Rights-of-Way (Curb Ramps)

Intersection ID: N/A Main Street: ARDREY\_KELL\_DR Cross Street: PRINCETON\_VILLAGE\_DR Location: SE

ADA ID: 4FA4B3A3CCD3 Ramp Type: BlendTrans2 Initial Pass/Fail: Pass Overall Compliance: No Severity Score: 25

## Field Measurements/Component Compliance

Street 1 Name PRINCETON VILLAGE DR
Stop Condition-Street 1 StopSign
Street 2 Name N/A
Stop Condition-Street 2 N/A

Possible Solutions:

Install Detectable Warning System.