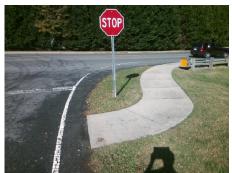

## Field Measurements/Component Compliance

Street 1 Name PRINCETON VILLAGE DR
Stop Condition-Street 1 StopSign
Street 2 Name N/A
Stop Condition-Street 2 N/A

Possible Solutions:

Install Detectable Warning System.

R305, R302.7.2

N

Total Cost: \$ 435.00

Compliance Description Data Compliance Description Data Ramp Length (in) Yes N/A 43.0 BlendTrans Slope (%) 0.9 Yes Yes Ramp Width (in) 60.0 BlendTrans XSlope (%) 1.2 N/A N/A Flare Type LT None Flare Type RT None N/A Flare Slope LT (%) N/A N/A Flare Slope RT (%) N/A N/A Flare Traversable LT? N/A N/A Flare Traversable RT? N/A N/A Landing Length (in) N/A No DWS Provided? No N/A Landing Width (in) N/A N/A **DWS Contrast?** No N/A N/A N/A Landing Slope (%) DWS Length (in) N/A N/A Landing X Slope (%) N/A N/A DWS Full Width? No N/A Landing Curb? (Y/N) No N/A DWS Offset (in) N/A N/A Shared Landing? No Yes **Gutter Ponding?** No Yes Gutter Slope (%) 5.0 No Gutter Lip Ht (in) 1.0 Yes Gutter X Slope (%) 1.1 N/A Painted X Walk1? No N/A Painted X Walk2? N/A X Walk 1 Direction To W X Walk 2 Direction N/A N/A X Walk 2 Width (in) X Walk 1 Width (in) N/A X Walk 1 Slope (%) 4.2 X Walk 2 Slope (%) N/A X Walk 1 X Slope (%) 1.8 X Walk 2 X Slope (%) N/A N/A N/A Ramp inside XWalk2? N/A N/A Ramp inside XWalk1? Road Slope (%) 1.8 Clear Space? Yes N/A Road X Slope (%) 4.2 Clear Space to XWalk (in) N/A No Yes Any Obstructions? Yes Storm Grate/Utility Hazard? No **Obstruction Type** Storm Grate/Utility Type N/A N/A Yes Surface Condition? (G/P) Good N/A Curb Slope (%) N/A